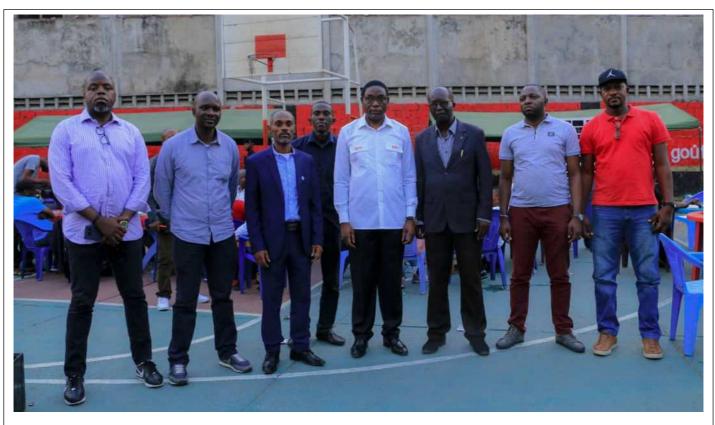

• Open tournament at the City Hall of Kinshasa (From December 20 to 21/2019).

 Prize giving to Mr. TumbaVoldie: 1st of the Ubuntu Chess Tournament at the Kinshasa City Hotel.

 Launch of Ubuntu Chess Club activities with the President of the Congolese Chess Federation, Mr. Guy Esungi and the Honorable Mr. Henri MovaSakanyi.