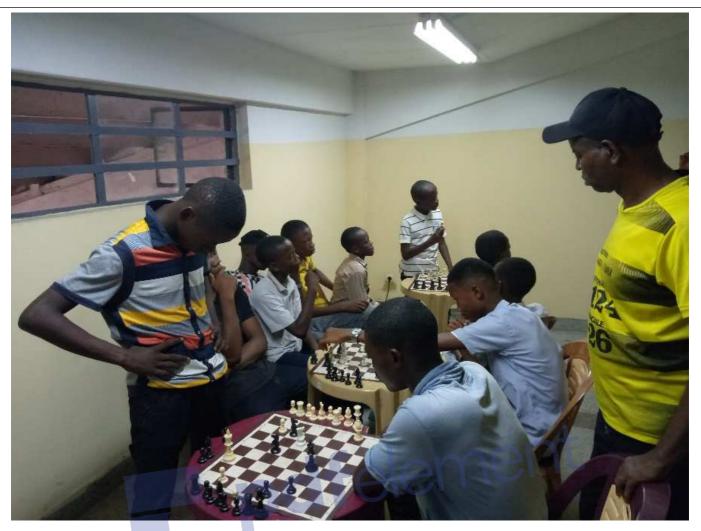

• Omnisport Complex Stade des Martyrs headquarters of FECOJEC.

• Training center for chess players (juniors) at the headquarters of the Congolese Chess Games Federation at the Martyrs Stadium in Kinshasa with wall chessboard.

• Training center for young chess players at the headquarters of the Congolese Chess Federation at the Martyrs Stadium in Kinshasa led by the FIDE master Mr. Willy Mimbasa.