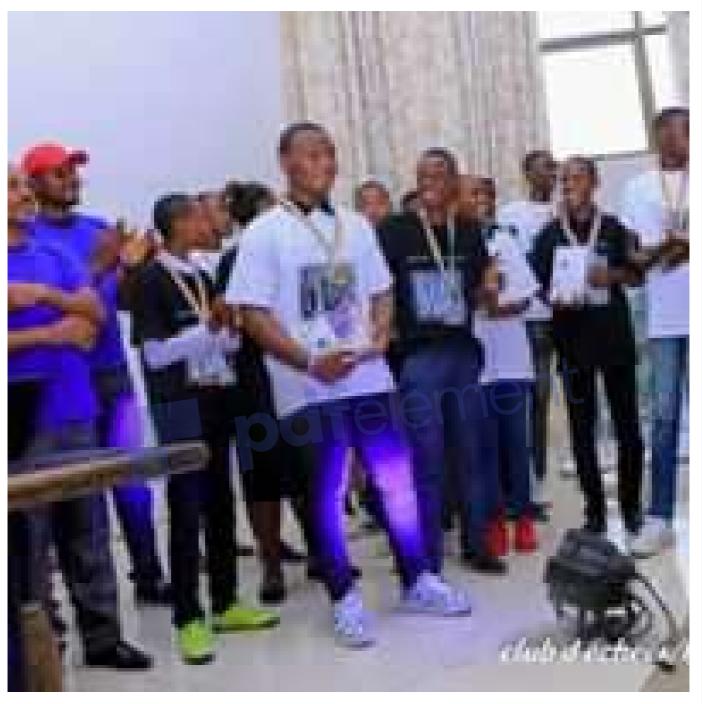

• Kinshasa Interschool Competition 1st Edition and Open Seniors Tournament at ASCITECH (From 28 to 29 / December / 2019).

 Kinshasa Interschool Competition 1st Edition and Open Seniors Tournament at ASCITECH From 28 to 29 / December / 2019 with Mr. Simon Katungulu, Main arbiter of the competition.

• View of the playing hall.

• Interview with Mr. MerseiDodi, 1st in the tournament by the TV channel Antenne A.