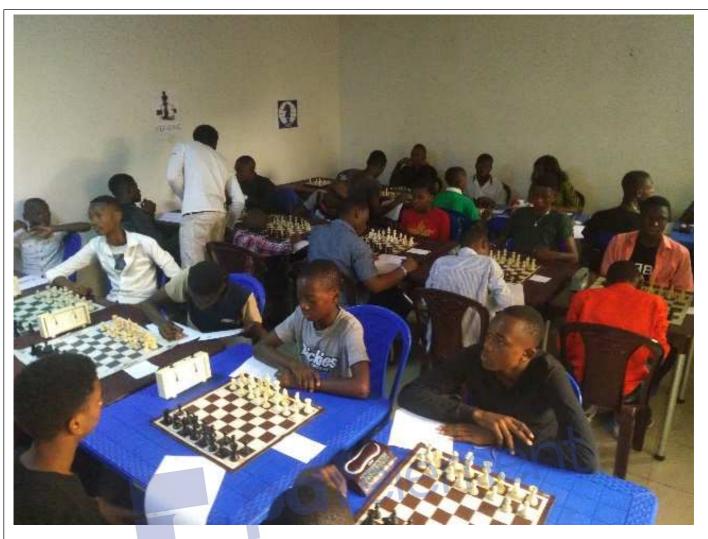

- ChessResult.
- Quick tournament in Kigali in Ruanda (From 9 to 10 / November / 2019) with the participation of Daniel Sangi for DR.Congo.

Training of students in schools in Kinshasa: from 19 / October / 2019 to 15 / December / 2019: Schools Les Bâtisseurs, Bienheureux, Saint Esprit and ASCITECH followed by selective tournaments in each School for the final competition in 5 rounds from 28 to December 29, 2019 in Swiss system. Thirty participants withrated parties.

• Kinshasa Interschool Competition 1st Edition and Open Seniors Tournament at ASCITECH (From 28 to 29 / December / 2019).

 Kinshasa Interschool Competition 1st Edition and Open Seniors Tournament at ASCITECH From 28 to 29 / December / 2019 with Mr. Simon Katungulu, Main arbiter of the competition.