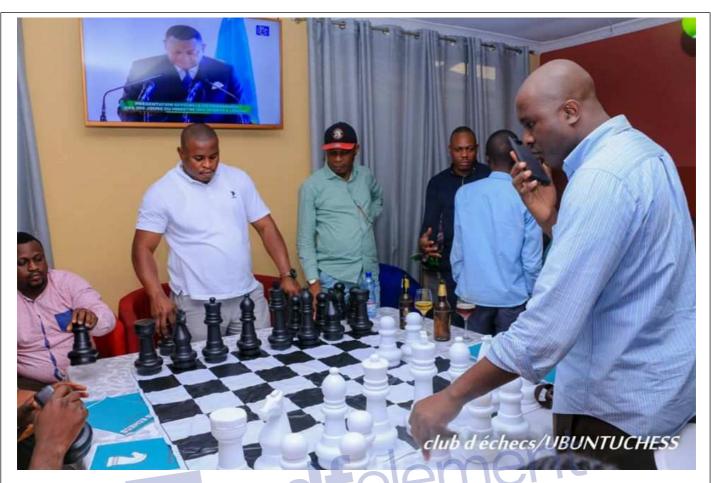

- ChessResult.
- Quick tournament in Kigali in Ruanda (From 9 to 10 / November / 2019) with the participation of Daniel Sangi for DR.Congo.

Training of students in schools in Kinshasa: from 19 / October / 2019 to 15 / December / 2019: Schools Les Bâtisseurs, Bienheureux, Saint Esprit and ASCITECH followed by selective tournaments in each School for the final competition in 5 rounds from 28 to December 29, 2019 in Swiss system. Thirty participants withrated parties.

• Kinshasa Interschool Competition 1st Edition and Open Seniors Tournament at ASCITECH (From 28 to 29 / December / 2019).

 Kinshasa Interschool Competition 1st Edition and Open Seniors Tournament at ASCITECH From 28 to 29 / December / 2019 with Mr. Simon Katungulu, Main arbiter of the competition.

ASDITECH : +243(0) 975 123 456

#ECOJEC: =243(0) 811 779 758

Overview of players during the competition.