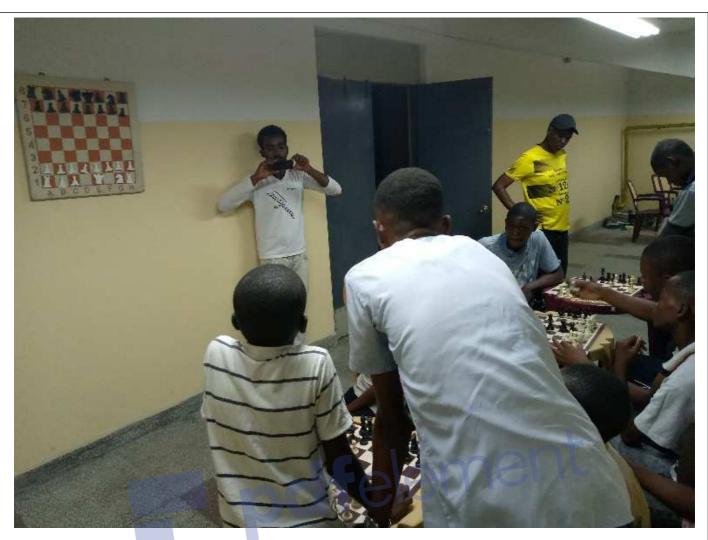

• Omnisport Complex Stade des Martyrs headquarters of FECOJEC.

• Training center for chess players (juniors) at the headquarters of the Congolese Chess Games Federation at the Martyrs Stadium in Kinshasa with wall chessboard.

• Training center for young chess players at the headquarters of the Congolese Chess Federation at the Martyrs Stadium in Kinshasa led by the FIDE master Mr. Willy Mimbasa.