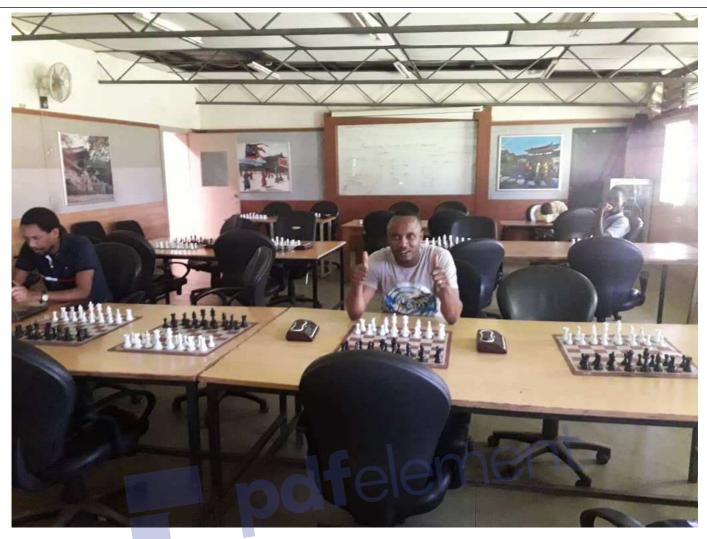

• Kinshasa Interschool Competition 1st Edition and Open Seniors Tournament at ASCITECH (From 28 to 29 / December / 2019).

 Kinshasa Interschool Competition 1st Edition and Open Seniors Tournament at ASCITECH From 28 to 29 / December / 2019 with Mr. Simon Katungulu, Main arbiter of the competition.

• View of the playing hall.

• Interview with Mr. MerseiDodi, 1st in the tournament by the TV channel Antenne A.