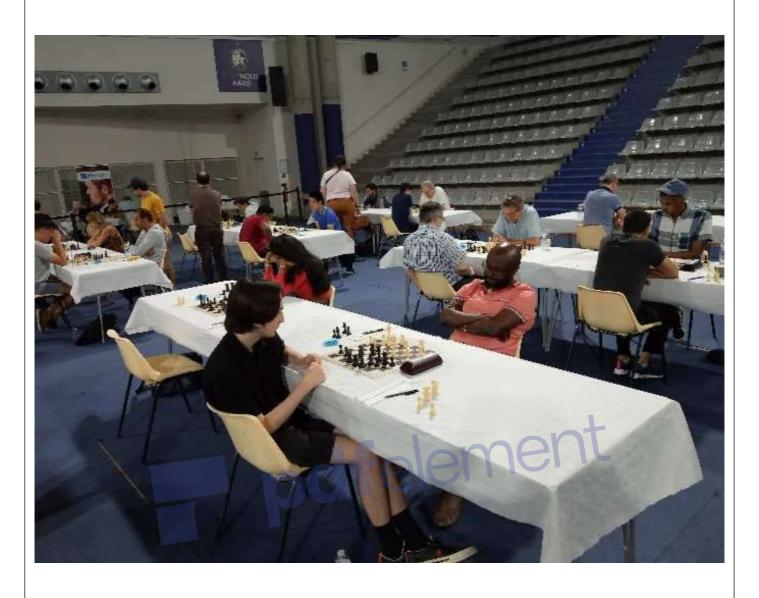

- Mr. Gamba Félix
- Participation in the Francophone Competition of Paris from 4 to 12 / August / 2019.

- Participation in the training seminar for arbiters and coaches in Paris from 4 to 12 / August / 2019.
- Overall picture at the Maison de Tunisie in Paris.

- Participation in the training seminar for coaches in Paris, from 4 to 12 / August / 2019
- Mr. Guy Esungi

- Participation in the training seminar for arbiters in Paris, from 4 to 12 / August / 2019
- Mr. Gamba Félix.