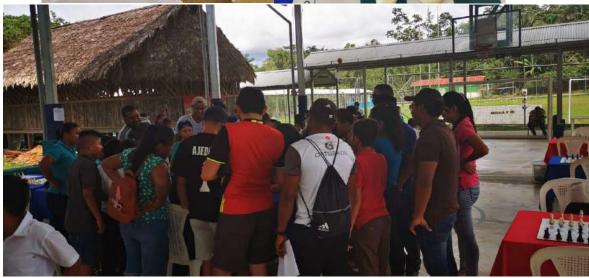

Talamanca (native zone)

We do not use swiss manager program.

# **Support National Capacitation System**

https://fcacostarica.com/gran-maestro-bernal-gonzalez-capacitara-docentes-en-zona-indigena/