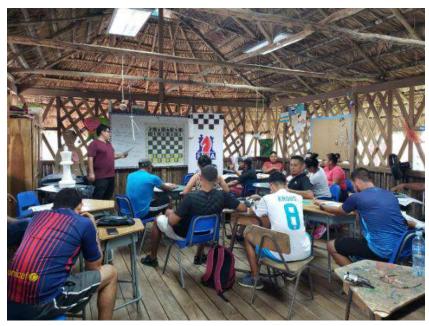

# **Support National Capacitation System**

https://fcacostarica.com/gran-maestro-bernal-gonzalez-capacitara-docentes-en-zona-indigena/