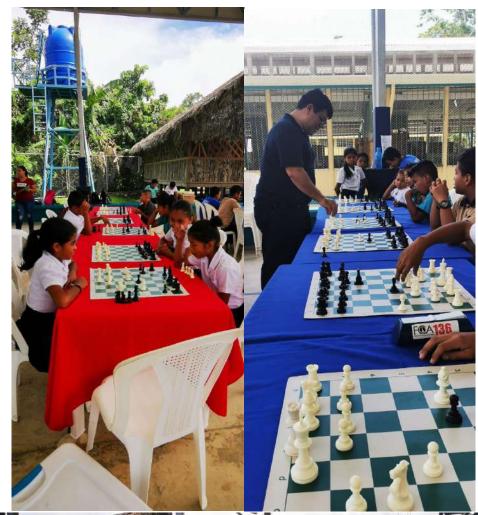

Talamanca (native zone)

We do not use swiss manager program.

# **Support National Capacitation System**

https://fcacostarica.com/gran-maestro-bernal-gonzalez-capacitara-docentes-en-zona-indigena/