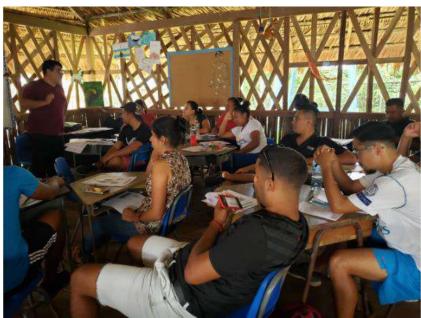

# **Support National Capacitation System**

https://fcacostarica.com/gran-maestro-bernal-gonzalez-capacitara-docentes-en-zona-indigena/