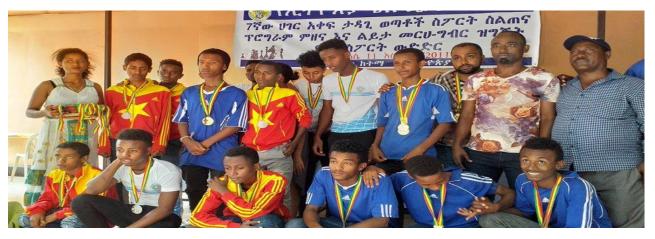

2.7. Under 17<sup>th</sup> Youth Project Competition Aug 17 - 31/2019 No. of Participant regions 6 No of Player 30 female, male 30 Total 60 Competition Venue Arbamenche hotel Arbamenche/Ethiopia