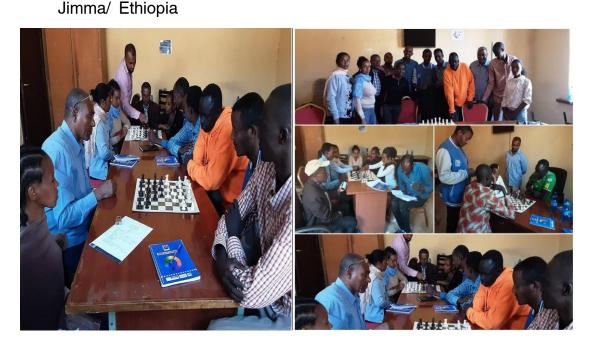

1.8. 1<sup>st</sup> level chess coaching course provided for primary school teachers from Dec 20,2019- Dec 28,2019
 No of participant Male 8, Female 4 Total---12

Training venue Jimma town youth center

#### 4.1. Chess in School Program

No. of Participant regions 6 (

No. of schools 12

No. of students 600

Program sights Addis Ababa, Hawassa, Bishofitu. Mekele, Diredawa, Bahirdar.