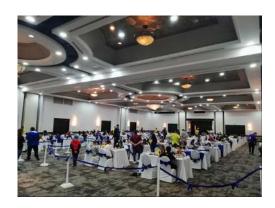

## 2. CENTRAL AMERICAN AND CARIBBEAN YOUTH FESTIVAL U8, U10, U12, U14, U16, U18, MALE AND FEMALE (USD10,000.00)

Our federation has the priority to support children and Young chessplayers. For this reason we are committed to organizing international events of children's categories and in october of 2019, thanks to FIDE Funding our federation organized the biggest tournament in the history of Honduran chess.

We cover the expenses of lodging and feeding of the children of scarce economic resources of our country as well as of the official athletes of each country in competition. We hope in the coming years to see the fruits of having organized such an important event.