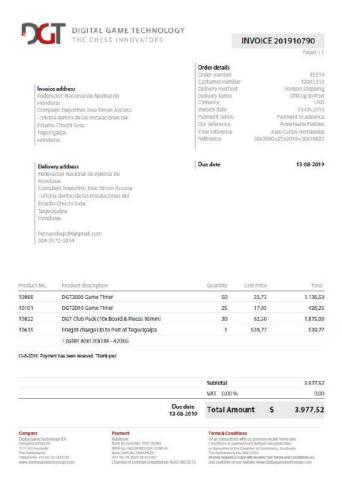

## 1. Purchase of Chess Set and Clocks (USD5,400.00)

Our federation purchased USD5,400 in sport equipment (USD3,977.52 more USD1,422.48 in concept of taxes) Is important to say that our federation only had 50 chess games and 50 clock chess for our activities in all country and with this FIDE Funding will give equipment to all ligue and clubs in our country. An important step to massify chess in our country.

### **Sport Equipment**