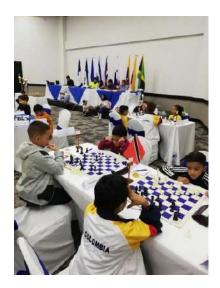

## 2. CENTRAL AMERICAN AND CARIBBEAN YOUTH FESTIVAL U8, U10, U12, U14, U16, U18, MALE AND FEMALE (USD10,000.00)

Our federation has the priority to support children and Young chessplayers. For this reason we are committed to organizing international events of children's categories and in october of 2019, thanks to FIDE Funding our federation organized the biggest tournament in the history of Honduran chess.

We cover the expenses of lodging and feeding of the children of scarce economic resources of our country as well as of the official athletes of each country in competition. We hope in the coming years to see the fruits of having organized such an important event.