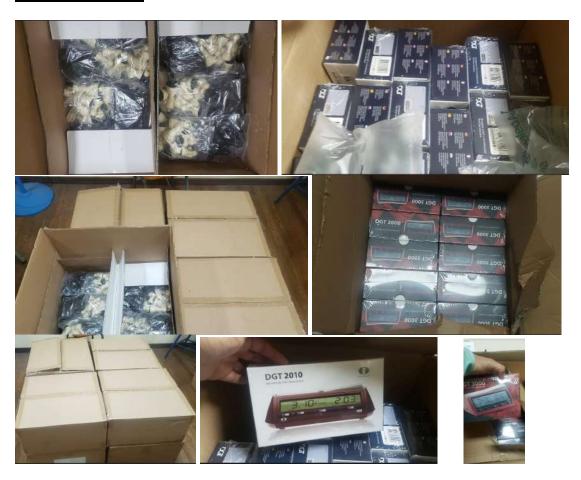

## 1. Purchase of Chess Set and Clocks (USD5,400.00)

Our federation purchased USD5,400 in sport equipment (USD3,977.52 more USD1,422.48 in concept of taxes) Is important to say that our federation only had 50 chess games and 50 clock chess for our activities in all country and with this FIDE Funding will give equipment to all ligue and clubs in our country. An important step to massify chess in our country.

### **Sport Equipment**