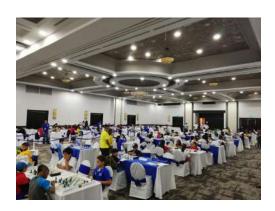

## 2. CENTRAL AMERICAN AND CARIBBEAN YOUTH FESTIVAL U8, U10, U12, U14, U16, U18, MALE AND FEMALE (USD10,000.00)

Our federation has the priority to support children and Young chessplayers. For this reason we are committed to organizing international events of children's categories and in october of 2019, thanks to FIDE Funding our federation organized the biggest tournament in the history of Honduran chess.

We cover the expenses of lodging and feeding of the children of scarce economic resources of our country as well as of the official athletes of each country in competition. We hope in the coming years to see the fruits of having organized such an important event.