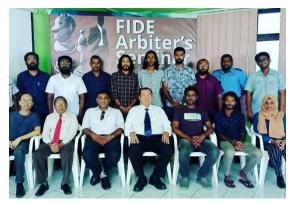

### FIDE ARBITERS SEMINAR

With the support of FIDE and ASAIN CHESS FEDERATION a FIDE Arbiter seminar was conducted from October 27,28 and 29<sup>th</sup> 2019. Total of total of 16 participants where there for which on April 2019 a National Arbiter training program was conducts

to make them aware of the Arbiter rules and regulations. A total of 14 Arbiter passed the exam and

had been awarded the FIDE arbiters titles.