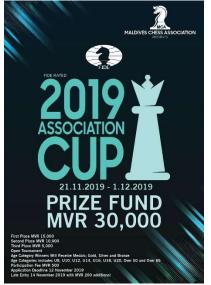

### - MCA CUP (FIDE RATED TOURNAMENT)

A Fide rated chess tournaments was organized called the MCA Cup 2019 from 21 Nov – 1 Dec 2019. For the 1st time a Grandmaster played in Maldives. The idea was to create

awareness in Maldives on Chess and create interest with in Kids and youths for Chess. A total of 52 players played in these tournaments whereby we offered Mvr30,000

for Prize Funds. Players list <a href="http://chess-results.com/tnr490879.aspx?lan=1">http://chess-results.com/tnr490879.aspx?lan=1</a>. GM Bakre Tejas from India (FIDE ID 5004195 ELO rating 2445)