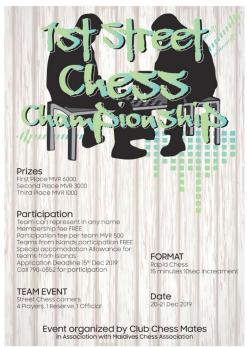

# 1st STREET CHESS CHAMPIONSHIP 2019

A Rapid Chess Championship tournament was organised 20- 21 Dec 2019. The Idea was to bring the street chess players into the competition chess and a total of 6 teams participated and we have lots of positive comments on the same. http://chess-results.com/tnr500150.aspx?lan=1