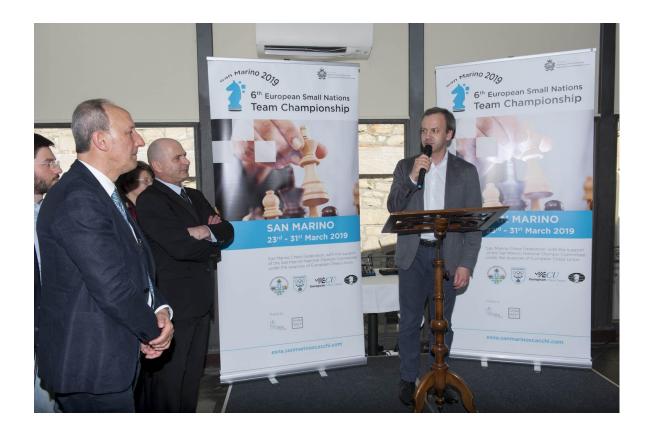

## 6th European Small Nations Team Championship

The Chess Federation of San Marino had the privilege to host the 6th European Small Nations Team Championship in the period March 23-31. It was a successfull event thanks to the contribution and patronage of ECU and the Funding Project that was signed before the tournament between the SMR Chess Federation and FIDE. FIDE President Mr. Arkady Dvorkovich attended the opening ceremony to give his best regards and to get the best for the success of the event. It was the first time a FIDE President visited the small Republic of San Marino.

F.S.d.S.
Comitato Olimpico Nazionale Sammarinese
Via Rancaglia, 30 47899 Serravalle
Repubblica di San Marino
Telefono (+378) 0549.88.56.00
Fax (+378) 0549.88.56.51

Friendly match between SMR Chess Federation President Mr. Ivan Tabarini and FIDE President Mr. Arkady Dvorkovich