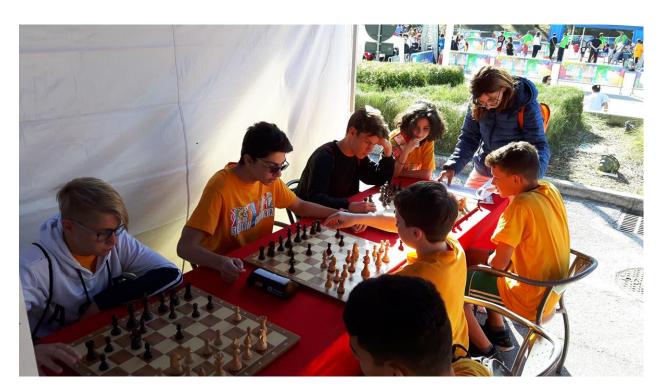

## "SportinFiera" September 21-22

SPORTINFIERA returns every year on time with the arrival of autumn and the start of schools. The multidisciplinary review of the San Marino National Olympic Committee showcases the San Marino sport, it is the showcase that allows the Sports Federations of the Titan to give an essay of their activity and, at the same time, allows young and less young people to personally test the varied sports offer of the Republic. Sportinfiera is an event whose success is confirmed by the constantly growing number of visitors.

## Francesco Balducci (11 years old) facing the French Defence