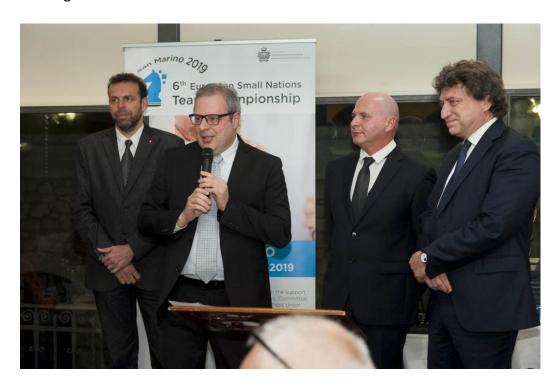

Closing Ceremony in the presence of ESNA President Mr. Paris Klerides, ECU General Secretary Mr. Theodoros Tsorbatzoglou, SMR Chess Federation President Mr. Ivan Tabarini, Italian Chess Federation Delegate Mr. Roberto Rivello

Team Andorra is the winner of the 6th ESNA Team Championship!

F.S.d.S.
Comitato Olimpico Nazionale Sammarinese
Via Rancaglia, 30 47899 Serravalle
Repubblica di San Marino
Telefono (+378) 0549.88.56.00
Fax (+378) 0549.88.56.51