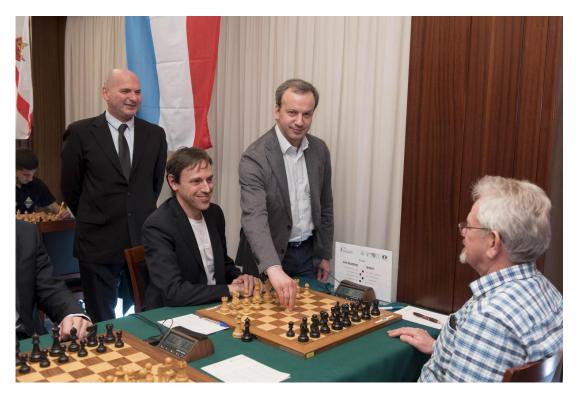

First move ceremony. FIDE President Mr. Arkady Dvorkovich played the move on board one for San Marino in its match against Jersey

F.S.d.S.
Comitato Olimpico Nazionale Sammarinese
Via Rancaglia, 30 47899 Serravalle
Repubblica di San Marino
Telefono (+378) 0549.88.56.00
Fax (+378) 0549.88.56.51