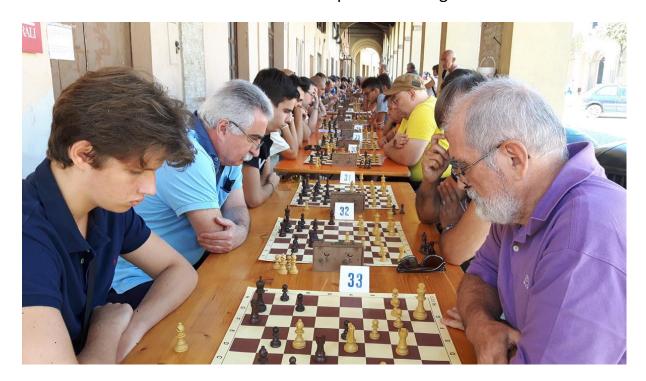

## **International Tournaments organized in San Marino**

3rd Open Chess Tournament "Rapid SMR" – Memorial Massimiliano Maccapani – 23rd June 2019. FIDE Rated event with 41 players. Prize fund of € 1500.

Board 1. FM Maurizio Brancaleoni (ITA) vs FM Roberto Costantini (ITA)

Comitato Olimpico Nazionale Sammarinese Via Rancaglia, 30 47899 Serravalle Repubblica di San Marino Telefono (+378) 0549.88.56.00 (+378) 0549.88.56.51 Fax