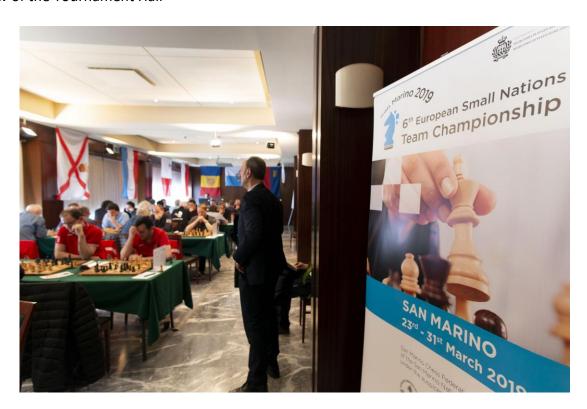

## 6th European Small Nations Team Championship

The Chess Federation of San Marino had the privilege to host the 6th European Small Nations Team Championship in the period March 23-31. It was a successfull event thanks to the contribution and patronage of ECU and the Funding Project that was signed before the tournament between the SMR Chess Federation and FIDE. FIDE President Mr. Arkady Dvorkovich attended the opening ceremony to give his best regards and to get the best for the success of the event. It was the first time a FIDE President visited the small Republic of San Marino.