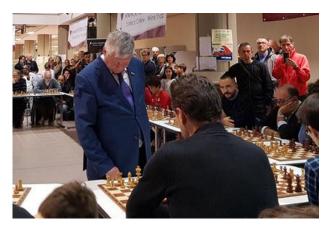

First round of the tournament is ready to start in the presence of FIDE COO Mr. Willy Iclicki and FIDE President Mr. Arkady Dvorkovich

F.S.d.S.
Comitato Olimpico Nazionale Sammarinese
Via Rancaglia, 30 47899 Serravalle
Repubblica di San Marino
Telefono (+378) 0549.88.56.00
Fax (+378) 0549.88.56.51

First round of the tournament. The San Marino Team is observed by San Marino NOC President Mr. Gian Primo Giardi, FIDE President Mr. Arkady Dvorkovich, SMR Chess Federation President Mr. Ivan Tabarini