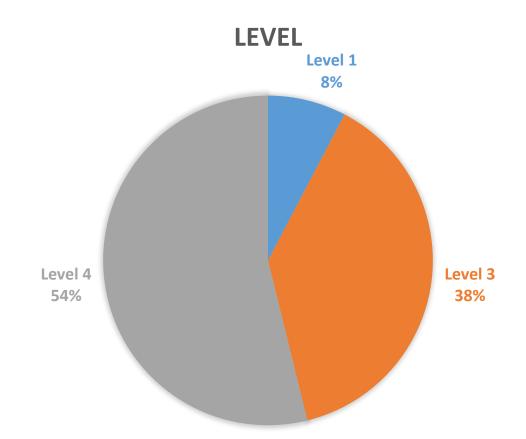

# Summary

Specific needs and performance of federations in the group.





# Zone 3.1.





## Zone 3.1.



Approved Amount: \$14000

Usage of funds: Chess material



### **KEY PERFORMANCE INDICATORS**



### **MET**

- Certified Arbiters and Trainers.
- Average rating of top 10 players.
- No. of participants in international chess tournaments.
- No. of players on FIDE List.
- No. of affiliated clubs.
- No. of School Chess Teachers and students.
- No of school with chess.
- No. of Positive or neutral articles & media coverage incl. social media.
- No. of chess sponsors.

### **NOT MET**

- -No. of FIDE rated players.
- -Average no. of rated games by top 10 players.
- No. of strategic partners.