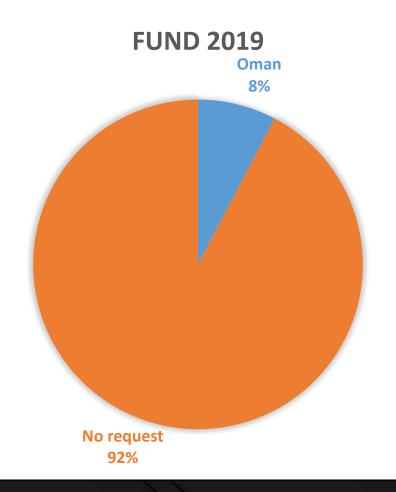

# Summary

Specific needs and performance of federations in the group.





# Zone 3.1.





## Zone 3.1.



Approved Amount: \$14000

Usage of funds: Chess material



### **KEY PERFORMANCE INDICATORS**



### **MET**

- Certified Arbiters and Trainers.
- Average rating of top 10 players.
- No. of participants in international chess tournaments.
- No. of players on FIDE List.
- No. of affiliated clubs.
- No. of School Chess Teachers and students.
- No of school with chess.
- No. of Positive or neutral articles & media coverage incl. social media.
- No. of chess sponsors.

### **NOT MET**

- -No. of FIDE rated players.
- -Average no. of rated games by top 10 players.
- No. of strategic partners.