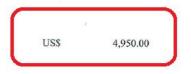

## III.- Receipt of funds

The money was received from FIDE on October 8th, 2020 with an amount of USD 4,950 (four thousand nine hundred and fifty dollars) which are reflected in the following bank detail document:

The final receipt was 4,950 USD equivalent in national currency (CLP) to \$ 3,865,950

Exchange rate used on October 2020: 1 USD = 781 CLP