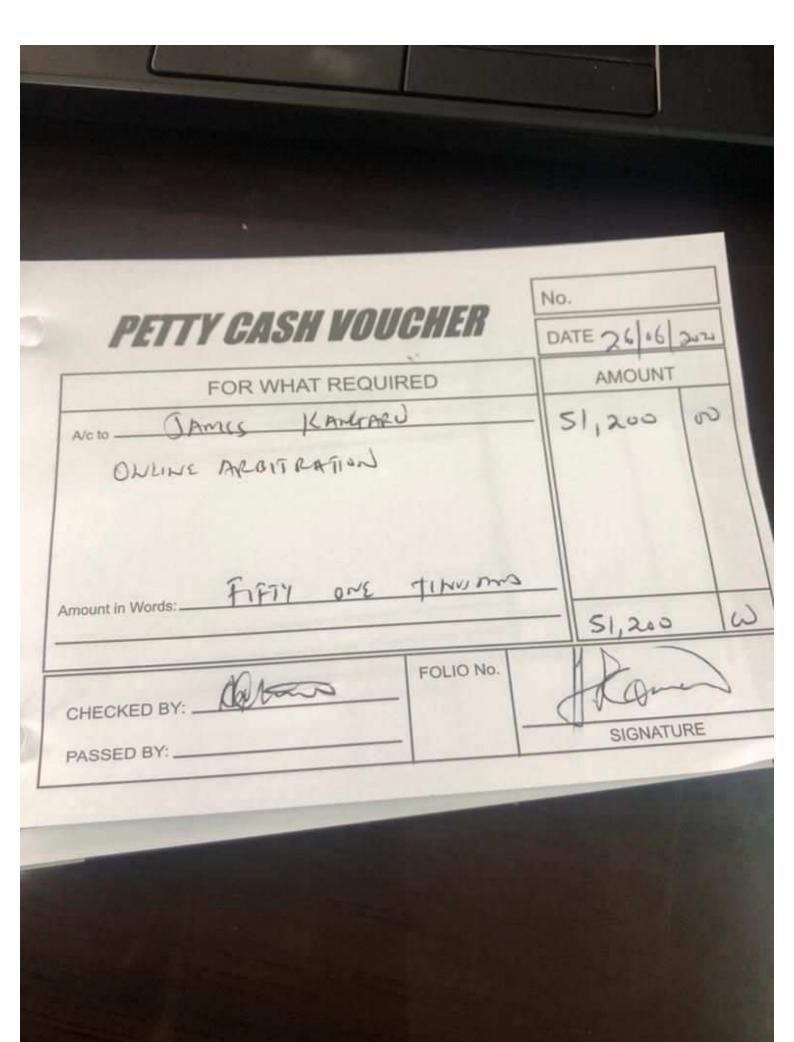

40,000

FOLIO No.

CHECKED BY: White

SIGNATURE

PASSED BY:

| PETTY CASH VOUCHER                         | No. 26/06/2000 |
|--------------------------------------------|----------------|
| FOR WHAT REQUIRED                          | AMOUNT         |
| Amount in Words: FIFTY ONE                 | 31,200 0       |
| Amount in Words: 11711 ONZ The Impres unit | 51,200 W       |
| PASSED BY: FOLIO No.                       | SIGNATURE      |