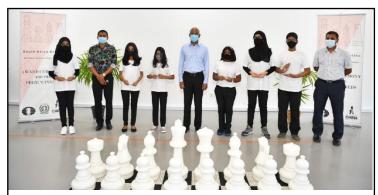

This training program had given a great success to our women players. Below mentioned players won the age category on 1<sup>st</sup> South Asian Chess Festival for candidate youth and disable juniors 2020.

| Category                                      | Name of the Player         |
|-----------------------------------------------|----------------------------|
| SACC Cadet OPEN Sliver                        | Ikan Waleed                |
| SACC Cadet Girls Gold                         | Mariyam Mishka Migdhaadh   |
| SACC Cadet Girls Bronze                       | Aishath Iva Hassan         |
| SACC Youth Girls Gold                         | Mariyam Lisa Abdul Rasheed |
| SACC Youth Girls Silver                       | Nuha RIlwan                |
| SACC Youth Girls Bronze                       | Kiyan Mohamed Usamath      |
| Game Prize Award – Brilliant Game Girls event | Nuha Rilwan                |

Our players who won the category prizes in the 1<sup>st</sup> South Asian Chess Festival for candidate youth and disable Junior 2020 with President of Maldives Honorable Ibrahim Mohamed Solih in the center, Left side Honorable Minister Youth Sports and Improvement Mr. Ahmed Mahloof and Right side President of the Maldives Chess Association Mr. Hussain Shiyan