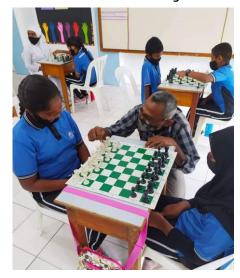

### 2. Training for Girls FIDE Financial Support

Maldives Chess Association initiated a program for Chess development with the girls and started a program to train girls in chess. Due to pandemic restrictions, we were able to do a program for max 10 so we given opportunities for girls to develop their chess skills with regular training programs. The class were planned for weekly 1 session of 2 hours. The program started on September 2020 and still we are continuing it.