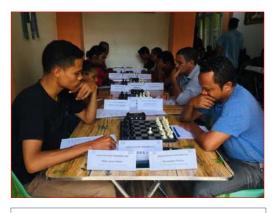

### 1. Timor-Leste National Chess Championship 2020 for Senior and Junior

The Timor-Leste National Chess Championship 2020 was grouped into 4 categories; Senior Men (Open Championship), Women Championship, Junior Boys Championship and Junior Girls Championship. The National Championship was held from the 4<sup>th</sup> to the 6<sup>th</sup> of September 2020. The main funding source used was from the Government of Timor-Leste through the Secretary States of Youth and Sport. The details of the funding used are shown on Table 1.

Basically, the objective of the National Chess Championship was to continue select players for Rating Tournaments for Senior Men and Boys as well as to provide opportunities for girls and women to get direct ratings. As a result, in the women category, a player **Maria do Ceu Gusmao** (*FIDE ID: 31902189*) got a direct rating from FIDE. The Classifications of the Timor-Leste National Championship 2020 is shown on Table 2.

Table 2. The Top-ten results of National Chess Championship 2020 for each category

| No | Name                               | Rating | Observation    |
|----|------------------------------------|--------|----------------|
|    | I. Open Championship Category      |        |                |
| 1  | Tomas Fernandes                    | 1677   | Champion       |
| 2  | Jose Fernandes Fatima              | 1632   | Second Winner  |
| 3  | Jose Luis de Sousa                 |        | Third Winner   |
| 4  | Graciano do Rosario de Fatima      |        | Fourth Winner  |
| 5  | Joao Maria Pinto                   |        | Fifth Winner   |
| 6  | Helder de Araujo                   | 1781   | Sixth Winner   |
| 7  | Paulo Fernandes de Carvalho        | 1575   | Seventh Winner |
| 8  | Osorio Soares Amaral               |        | Eight Winner   |
| 9  | Marcos da Conceicao                |        | Ninth Winner   |
| 10 | Joaquim Soares da Silva            |        | Tenth Winner   |
|    | II. Women Championship Category    |        |                |
| 1  | Maria L.A. Viegas Tilman           | 1488   | Champion       |
| 2  | Elfiana dos Santos                 | 1596   | Second Winner  |
| 3  | Maria do Ceu Gusmao*               |        | Third Winner   |
| 4  | Germandina Xavier Soares           | 1464   | Fourth Winner  |
| 5  | Fretelina Viegas Americo           | 1210   | Fifth Winner   |
| 6  | Saula Cardoso                      | 1417   | Sixth Winner   |
| 7  | Virginha B. Dos Reis Soares        | 1140   | Seventh Winner |
| 8  | Elisabeth Merniana Bera            |        | Eight Winner   |
| 9  | Maria Imaculada Guterres           |        | Ninth Winner   |
| 10 | Lidia Diana Martins                |        | Tenth Winner   |
|    | III. Junior Boys Category          |        |                |
| 1  | Victor da Costa Aleixo             |        | Champion       |
| 2  | Hermenegildo R. T. Viegas Tilman   | 1549   | Second Winner  |
| 3  | Zezinho M.T. Viegas Tilman         | 1569   | Third Winner   |
| 4  | Blanjeldinho A. V. Tilman da Silva |        | Fourth Winner  |