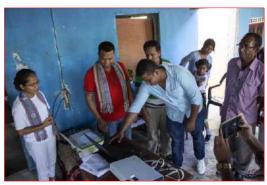

Brief remarks by President of FXTL on the launch of Manatuto Municipality Chess Association (AXAMAT) and the Chess training

The Launch of AXAMAT

Chess Training in Baucau Municipality

Chess Training in Baucau

Chess Training in Manatutu Municipality

Certification and Group Photo after Launch and Chess Training in Municipality of Manatuto (AXAMAT)

The President of FXTL delivery Chess Training at Municipality of Lautem (AXALA)