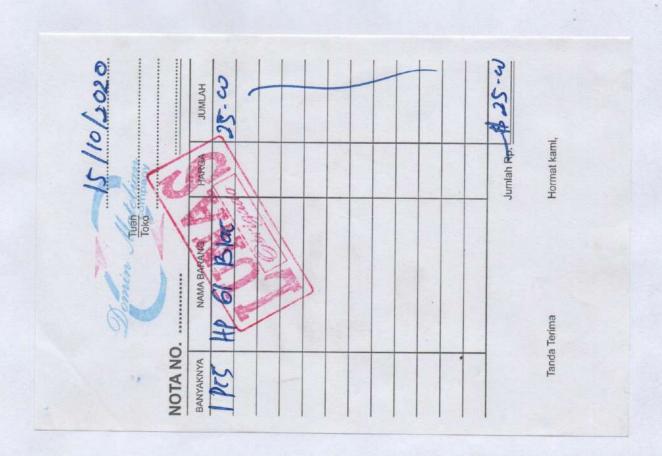

# **Details of FIDE Financial Utilization for the Year of 2020**

| Date       | Receipt<br>No | Item                                            | Total (\$)    | Balance<br>(\$) | Justification                                                            |
|------------|---------------|-------------------------------------------------|---------------|-----------------|--------------------------------------------------------------------------|
|            |               | Total Transference                              | \$5,000.00    |                 |                                                                          |
|            |               | Bank Transference fee                           | \$50.00       | \$4,950.00      | The fee was automatically deducted from the bank                         |
|            |               | Total                                           | \$50.00       |                 |                                                                          |
| 1.Timor-Le | ste Chess     | Rating Tournaments (First, Second and Third Gr  | oups) 9-11/1( | 0/2020          |                                                                          |
| Α          | Consum        | ption                                           |               |                 |                                                                          |
| 9.10.2020  | 1.A1          | Hahan Meudia ba Atleta no Komisaun Organizadora | \$375.00      |                 | Consumption for Players and<br>Organizing Committee during<br>Tournament |
| 9.10.2020  | 1.A2          | Snack ba Atleta no Komisaun Organizadora        | \$300.00      |                 | Snacks for Players and Organizing<br>Committee during Tournament         |
| 9.10.2020  | 1.A3          | Aqua gelas                                      | \$100.00      |                 | Drinking Water during Tournament                                         |
|            |               | Sub-Total                                       | \$775.00      |                 |                                                                          |
| В          | Equipmen      | nt/Materials                                    |               |                 |                                                                          |
| 7.10.2020  | 1.B1          | Sosa Meja                                       | \$204.00      | \$2,057.00      | Purchased Chess Tables                                                   |
| 7.10.2020  | 1.B2          | Tinta Imprime no sel-seluk                      | \$49.50       |                 | Printing ink                                                             |
| 15.10.2020 | 1.B3          | Tinta Imprime                                   | \$25.00       |                 | Printing ink                                                             |
| 8.10.2020  | 1.B4          | Banner                                          | \$37.50       |                 | Banner                                                                   |
| 8.10.2020  | 1.B5          | Lapizeira no Sel"uk                             | \$32.00       |                 | Pen and others                                                           |
|            | •             | Sub-Total                                       | \$348.00      |                 |                                                                          |
| С          | Prize         |                                                 |               |                 |                                                                          |
| 8.10.2020  | 1.C1          | Trophy                                          | \$135.00      |                 | Trophy                                                                   |
| 12.10.2020 | 1.C2          | I Lugar                                         | \$60.00       |                 | Prize First Winner                                                       |