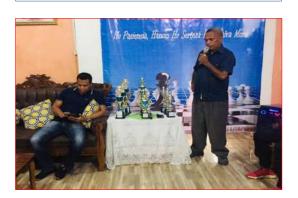

Some Players with COVID-19 protection mask

The only Candidate Master, Mr. Tito dos Reis on one of his games

Senior Men, starting to get headache

President of the Organizing Committee on Closing Ceremony

Brief Speech by the President of FXTL on the Closing Ceremony

The Vice President of NOC on his speech on the closing ceremony

The Representative from the Secretary States for Youth and Sports on his speech

The representative from the Secretary States for Youth and Sport on Prize giving

The Vice President of NOC on Prize giving

The Secretary General of the Dili Municipality Chess Association (AXAMDIL) on prize giving

The President of FXTL on Prize giving

Certification from FXTL to the National Level Trainers and National Level Arbiters