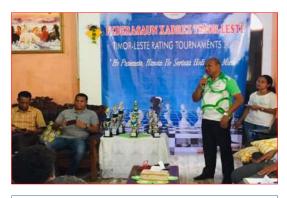

# TIMOR-LESTE CHESS RATING TORUNAMENTS

Opening Remarks by the President of FXTL on the Opening Ceremony

The President of Timor-Leste Sport Confederation delivery his Opening remarks

The First Vice President of NOC delivery his Opening Remarks on the Opening Ceremony