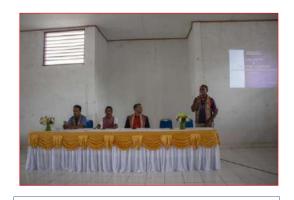

# NATIONAL CHESS CHAMPIONSHIP 2020

Press Conference by the Organizing Committee of National Championship

President of FXTL welcoming H.E the Secretary States for Youth and Sports, in the Opening Ceremony

Report by the President of Organizing Committee in the opening Ceremony

Speech by the President of FXTL on the Opening Ceremony

Representative of Timor-Leste Sport Confederation delivery speech on the opening

Vice President of NOC delivery speech on the opening ceremony

H.E. Secretary States of Youth and Sports delivery his Opening Remarks

First move by H.E. the Secretary States for Youth and Sports

On the opening of the Women Category