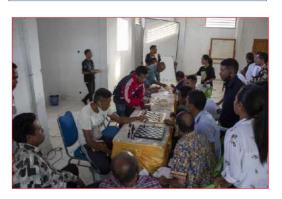

### 1. Timor-Leste National Chess Championship 2020 for Senior and Junior

The Timor-Leste National Chess Championship 2020 was grouped into 4 categories; Senior Men (Open Championship), Women Championship, Junior Boys Championship and Junior Girls Championship. The National Championship was held from the 4<sup>th</sup> to the 6<sup>th</sup> of September 2020. The main funding source used was from the Government of Timor-Leste through the Secretary States of Youth and Sport. The details of the funding used are shown on Table 1.

Basically, the objective of the National Chess Championship was to continue select players for Rating Tournaments for Senior Men and Boys as well as to provide opportunities for girls and women to get direct ratings. As a result, in the women category, a player **Maria do Ceu Gusmao** (*FIDE ID: 31902189*) got a direct rating from FIDE. The Classifications of the Timor-Leste National Championship 2020 is shown on Table 2.

Table 2. The Top-ten results of National Chess Championship 2020 for each category

| No | Name                               | Rating | Observation    |
|----|------------------------------------|--------|----------------|
|    | I. Open Championship Category      |        |                |
| 1  | Tomas Fernandes                    | 1677   | Champion       |
| 2  | Jose Fernandes Fatima              | 1632   | Second Winner  |
| 3  | Jose Luis de Sousa                 |        | Third Winner   |
| 4  | Graciano do Rosario de Fatima      |        | Fourth Winner  |
| 5  | Joao Maria Pinto                   |        | Fifth Winner   |
| 6  | Helder de Araujo                   | 1781   | Sixth Winner   |
| 7  | Paulo Fernandes de Carvalho        | 1575   | Seventh Winner |
| 8  | Osorio Soares Amaral               |        | Eight Winner   |
| 9  | Marcos da Conceicao                |        | Ninth Winner   |
| 10 | Joaquim Soares da Silva            |        | Tenth Winner   |
|    | II. Women Championship Category    |        |                |
| 1  | Maria L.A. Viegas Tilman           | 1488   | Champion       |
| 2  | Elfiana dos Santos                 | 1596   | Second Winner  |
| 3  | Maria do Ceu Gusmao*               |        | Third Winner   |
| 4  | Germandina Xavier Soares           | 1464   | Fourth Winner  |
| 5  | Fretelina Viegas Americo           | 1210   | Fifth Winner   |
| 6  | Saula Cardoso                      | 1417   | Sixth Winner   |
| 7  | Virginha B. Dos Reis Soares        | 1140   | Seventh Winner |
| 8  | Elisabeth Merniana Bera            |        | Eight Winner   |
| 9  | Maria Imaculada Guterres           |        | Ninth Winner   |
| 10 | Lidia Diana Martins                |        | Tenth Winner   |
|    | III. Junior Boys Category          |        |                |
| 1  | Victor da Costa Aleixo             |        | Champion       |
| 2  | Hermenegildo R. T. Viegas Tilman   | 1549   | Second Winner  |
| 3  | Zezinho M.T. Viegas Tilman         | 1569   | Third Winner   |
| 4  | Blanjeldinho A. V. Tilman da Silva |        | Fourth Winner  |