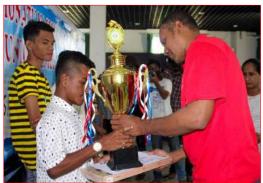

The Vice President of NOC on his speech on the closing ceremony

The Representative from the Secretary States for Youth and Sports on his speech

The representative from the Secretary States for Youth and Sport on Prize giving

The Vice President of NOC on Prize giving

The Secretary General of the Dili Municipality Chess Association (AXAMDIL) on prize giving

The President of FXTL on Prize giving

Certification from FXTL to the National Level Trainers and National Level Arbiters