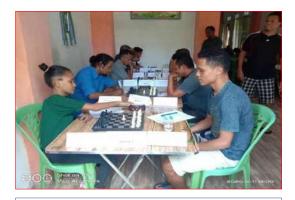

### 2. Rating Tournaments

In 2020, with the FIDE Development Funding, Timor-Leste has organized and held three rating tournaments. The unrated players in the rating tournaments were those players whom have been selected in the previews National Championships both in 2018 and in 2019. From these three rating tournaments, Timor-Leste has got 18 new rated players. The results of the three rating tournaments are shown on table 3, 4 and 5 respectively.

Table 3. Results of Timor-Leste Rating Tournament 2020, First Group

| No | Name                             | <b>Results of Rating</b> | Observation    |
|----|----------------------------------|--------------------------|----------------|
| 1  | Celino Soares                    | 1634*                    | Champion       |
| 2  | Paulo Fernandes de Carvalho      | 1654                     | Second Winner  |
| 3  | Simao Cardoso Pereira            | 1614*                    | Third Winner   |
| 4  | Jose Fernandes Fatima            | 1677                     | Fourth Winner  |
| 5  | Filipe Soares                    | 1574*                    | Fifth Winner   |
| 6  | Hermenegildo R. T. Viegas Tilman | 1547                     | Sixth Winner   |
| 7  | Martinho da Silva                | 1422*                    | Seventh Winner |
| 8  | Joao Americo                     | 1376                     | Eight Winner   |
| 9  | Mario Viegas Tilman              | 1288*                    | Ninth Winner   |
| 10 | Davidson T. Viegas Tilman        | 1288*                    | Tenth Winner   |

*Note:* \*= *Newly Rated* 

Table 4. Results of Timor-Leste Rating Tournament 2020, Second Group

| No | Name                       | <b>Results of Rating</b> | Observation    |
|----|----------------------------|--------------------------|----------------|
| 1  | Cosme Guterres             | 1598*                    | Champion       |
| 2  | Luis da Silva              | 1592*                    | Second Winner  |
| 3  | Jemito D. J. Amaral        | 1538*                    | Third Winner   |
| 4  | Blanjeldinho V.T. da Silva | 1493*                    | Fourth Winner  |
| 5  | Zezinho M. T. V. Tilman    | 1504                     | Fifth Winner   |
| 6  | Rivanho Viegas             | 1416                     | Sixth Winner   |
| 7  | Sonizia A. Tilman da Silva | 1500                     | Seventh Winner |
| 8  | Victor da Costa Aleixo     | 1453*                    | Eight Winner   |
| 9  | Jofino Fernandes           | 1280                     | Ninth Winner   |
| 10 | Fretelina Viegas Americo   | 1170*                    | Tenth Winner   |

Note: \*= Newly Rated

Table 5. Results of Timor-Leste Rating Tournament 2020, Third Group

| No | Name                           | <b>Results of Rating</b> | Observation    |
|----|--------------------------------|--------------------------|----------------|
| 1  | Joaquim Soares da Silva        | 1762*                    | Champion       |
| 2  | Marcos da Conceicao            | 1742*                    | Second Winner  |
| 3  | Tomas Fernandes                | 1754                     | Third Winner   |
| 4  | Osorio S. Amaral               | 1698*                    | Fourth Winner  |
| 5  | Helder de Araujo               | 1707                     | Fifth Winner   |
| 6  | Jose Luis M. A. de Sousa       | 1662*                    | Sixth Winner   |
| 7  | Joao Maria Pinto               | 1638*                    | Seventh Winner |
| 8  | Jose Alarico Santos Lopes      | 1653                     | Eight Winner   |
| 9  | Cecilia E. da Silva A. Martins | 1349                     | Ninth Winner   |
| 10 | Miguel Arcanjo da Silva        | 1346*                    | Tenth Winner   |