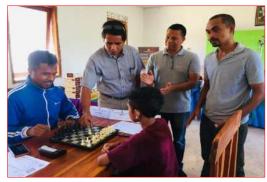

# 10. Pictures of activities

# NATIONAL CHESS CHAMPIONSHIP 2020

Press Conference by the Organizing Committee of National Championship

President of FXTL welcoming H.E the Secretary States for Youth and Sports, in the Opening Ceremony

Some Players with COVID-19 protection mask

The only Candidate Master, Mr. Tito dos Reis on one of his games

Senior Men, starting to get headache

President of the Organizing Committee on Closing Ceremony

Brief Speech by the President of FXTL on the Closing Ceremony