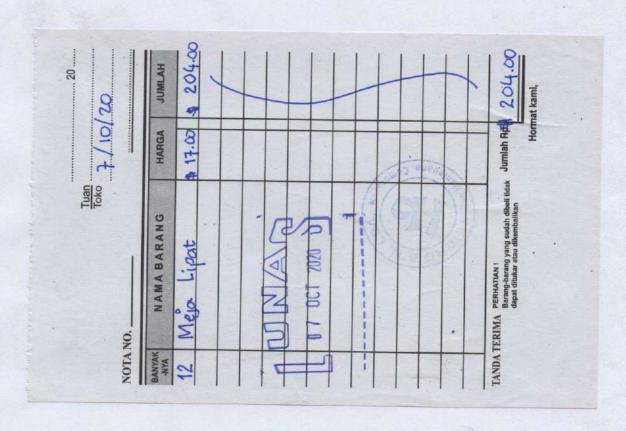

# **Details of FIDE Financial Utilization for the Year of 2020**

| Date       | Receipt<br>No | Item                                            | Total (\$)    | Balance<br>(\$) | Justification                                                            |
|------------|---------------|-------------------------------------------------|---------------|-----------------|--------------------------------------------------------------------------|
|            |               | Total Transference                              | \$5,000.00    |                 |                                                                          |
|            |               | Bank Transference fee                           | \$50.00       | \$4,950.00      | The fee was automatically deducted from the bank                         |
|            |               | Total                                           | \$50.00       |                 |                                                                          |
| 1.Timor-Le | ste Chess     | Rating Tournaments (First, Second and Third Gr  | oups) 9-11/1( | 0/2020          |                                                                          |
| Α          | Consum        | ption                                           |               |                 |                                                                          |
| 9.10.2020  | 1.A1          | Hahan Meudia ba Atleta no Komisaun Organizadora | \$375.00      |                 | Consumption for Players and<br>Organizing Committee during<br>Tournament |
| 9.10.2020  | 1.A2          | Snack ba Atleta no Komisaun Organizadora        | \$300.00      |                 | Snacks for Players and Organizing<br>Committee during Tournament         |
| 9.10.2020  | 1.A3          | Aqua gelas                                      | \$100.00      |                 | Drinking Water during Tournament                                         |
|            |               | Sub-Total                                       | \$775.00      |                 |                                                                          |
| В          | Equipmen      | nt/Materials                                    |               |                 |                                                                          |
| 7.10.2020  | 1.B1          | Sosa Meja                                       | \$204.00      | \$2,057.00      | Purchased Chess Tables                                                   |
| 7.10.2020  | 1.B2          | Tinta Imprime no sel-seluk                      | \$49.50       |                 | Printing ink                                                             |
| 15.10.2020 | 1.B3          | Tinta Imprime                                   | \$25.00       |                 | Printing ink                                                             |
| 8.10.2020  | 1.B4          | Banner                                          | \$37.50       |                 | Banner                                                                   |
| 8.10.2020  | 1.B5          | Lapizeira no Sel"uk                             | \$32.00       |                 | Pen and others                                                           |
|            | •             | Sub-Total                                       | \$348.00      |                 |                                                                          |
| С          | Prize         |                                                 |               |                 |                                                                          |
| 8.10.2020  | 1.C1          | Trophy                                          | \$135.00      |                 | Trophy                                                                   |
| 12.10.2020 | 1.C2          | I Lugar                                         | \$60.00       |                 | Prize First Winner                                                       |