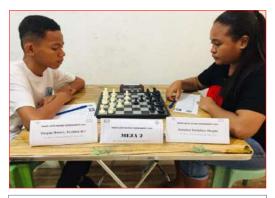

### 5. Nino Konis Santana Championship

In the Municipality of Lautem, every year there is a competition called Taca Nino Konis Santana (Nino Konis Santana Cup). In 2020, the Lautem Municipality Chess Association (AXALA) approached and proposed to the Organizing Committee of Taca Nino Konis Santana to include Chess in the competition. As a result, it is decided that, from the year of 2020, Chess will be one of the sport events in the stated competition and every year chess will presence in the Municipality of Lautem.

As a starting point, in 2020, Chess was opted as one of the competing sports and a very first chess competition (7 rounds, rapid with 10 minutes time control) took place in the Municipality of Lautem with a total of 20 players (8 females and 12 males). The top 6 classification from the competition is listed in Table 5; whereas the full results of the competition were shown on chess-results.com.

**Table 5. Winner of Nino Konis Santana Championship** 

| 1 4010 | tuble 2. White of this Rolls Sultura Championship |                  |  |  |
|--------|---------------------------------------------------|------------------|--|--|
| No     | Name                                              | Position         |  |  |
| 1      | Valdesio V. Ximenes                               | Champion         |  |  |
| 2      | David V. Ximenes                                  | First Runner Up  |  |  |
| 3      | Ricardo Ressi-tana Catilho                        | Second Runner Up |  |  |
| 4      | Laudencio V. Ximenes                              | Fourth Place     |  |  |
| 5      | Martinho V. Ximenes                               | Fifth Place      |  |  |
| 6      | Marlina E. Dias                                   | Sixth Place      |  |  |