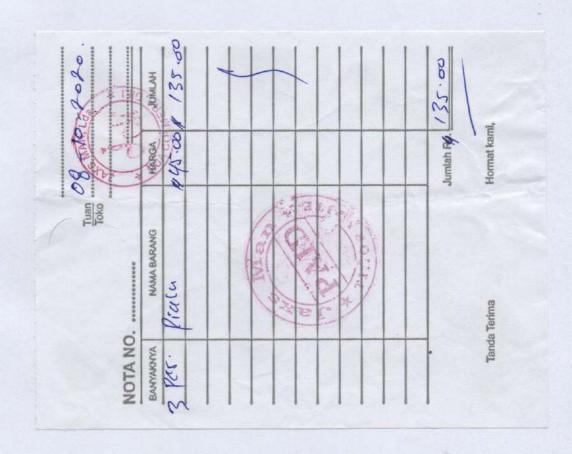

# **Details of FIDE Financial Utilization for the Year of 2020**

| Date       | Receipt<br>No | Item                                            | Total (\$)    | Balance<br>(\$) | Justification                                                            |
|------------|---------------|-------------------------------------------------|---------------|-----------------|--------------------------------------------------------------------------|
|            |               | Total Transference                              | \$5,000.00    |                 |                                                                          |
|            |               | Bank Transference fee                           | \$50.00       | \$4,950.00      | The fee was automatically deducted from the bank                         |
|            |               | Total                                           | \$50.00       |                 |                                                                          |
| 1.Timor-Le | ste Chess     | Rating Tournaments (First, Second and Third Gr  | oups) 9-11/1( | 0/2020          |                                                                          |
| Α          | Consum        | ption                                           |               |                 |                                                                          |
| 9.10.2020  | 1.A1          | Hahan Meudia ba Atleta no Komisaun Organizadora | \$375.00      |                 | Consumption for Players and<br>Organizing Committee during<br>Tournament |
| 9.10.2020  | 1.A2          | Snack ba Atleta no Komisaun Organizadora        | \$300.00      |                 | Snacks for Players and Organizing<br>Committee during Tournament         |
| 9.10.2020  | 1.A3          | Aqua gelas                                      | \$100.00      |                 | Drinking Water during Tournament                                         |
|            |               | Sub-Total                                       | \$775.00      |                 |                                                                          |
| В          | Equipmen      | nt/Materials                                    |               |                 |                                                                          |
| 7.10.2020  | 1.B1          | Sosa Meja                                       | \$204.00      | \$2,057.00      | Purchased Chess Tables                                                   |
| 7.10.2020  | 1.B2          | Tinta Imprime no sel-seluk                      | \$49.50       |                 | Printing ink                                                             |
| 15.10.2020 | 1.B3          | Tinta Imprime                                   | \$25.00       |                 | Printing ink                                                             |
| 8.10.2020  | 1.B4          | Banner                                          | \$37.50       |                 | Banner                                                                   |
| 8.10.2020  | 1.B5          | Lapizeira no Sel"uk                             | \$32.00       |                 | Pen and others                                                           |
|            | •             | Sub-Total                                       | \$348.00      |                 |                                                                          |
| С          | Prize         |                                                 |               |                 |                                                                          |
| 8.10.2020  | 1.C1          | Trophy                                          | \$135.00      |                 | Trophy                                                                   |
| 12.10.2020 | 1.C2          | I Lugar                                         | \$60.00       |                 | Prize First Winner                                                       |