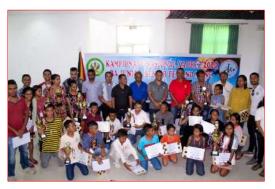

Women, on the move



Some Players with COVID-19 protection mask



The only Candidate Master, Mr. Tito dos Reis on one of his games



Senior Men, starting to get headache



President of the Organizing Committee on Closing Ceremony



Brief Speech by the President of FXTL on the Closing Ceremony



The Vice President of NOC on his speech on the closing ceremony



The Representative from the Secretary States for Youth and Sports on his speech



The representative from the Secretary States for Youth and Sport on Prize giving



The Vice President of NOC on Prize giving



The Secretary General of the Dili Municipality Chess Association (AXAMDIL) on prize giving



The President of FXTL on Prize giving



Certification from FXTL to the National Level Trainers and National Level Arbiters



Group Photo on the Closing Ceremony

# TIMOR-LESTE CHESS RATING TORUNAMENTS



Opening Remarks by the President of FXTL on the Opening Ceremony



The President of Timor-Leste Sport Confederation delivery his Opening remarks



The First Vice President of NOC delivery his Opening Remarks on the Opening Ceremony



Games on the First Group of rating



Games on the Second Group of Rating



Games on the Third Group of Rating



A Junior Girl rated player participated in rating tournament



Junior players on rated Tournament



One of the Champions on the Rating Tournament representing the players delivering speech



On the Closing ceremony



Organizing Committee delivery trophy to the winners



Group Photo on the closing ceremony

# ESTABLISHMENT OF CHESS ASSOCIATIONS, CHESS TRANINGS