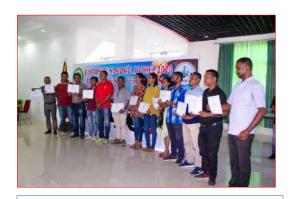

The Vice President of NOC on Prize giving

The Secretary General of the Dili Municipality Chess Association (AXAMDIL) on prize giving

The President of FXTL on Prize giving

Certification from FXTL to the National Level Trainers and National Level Arbiters