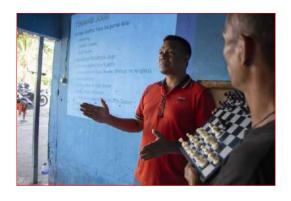

### 4. Chess Trainings

In both Baucau and Manatuto Municipalities, after the launching of the Associations (AXAMBA and AXAMAT), Chess Trainings focussed on the Physical Sport Teachers from Junior High Schools and Member structures of the Associations were held during a day respectively. The idea of involving the Physical Sport Teachers of Junior High School were to teach chess to the teachers which make it easier to introduce the program of "Chess in Schools" from next year on in these schools that those teachers are teaching.

In these three separate Chess Trainings, after the theoretical chess teaching, a half day (a full day in Lautem) chess practical games given with some case studies and problems solving were very helpful to most of the trainees particularly to the players who were registered to compete in the Nino Konis Santana Championship. The teaching materials in these trainings consisted of:

- 1. Brief information on Timor-Leste Chess Federation,
- 2. Historical Background of Chess,
- 3. The Equipment of Chess Games,
- 4. The Chess Board,
- 5. Chess Pieces and each position and the way it moves,
- 6. Chess Notation,
- 7. Basic Principles and technics of Chess Games,
- 8. Introduction of Law of Chess,
- 9. Rules of Play and
- 10. Practical Sessions.