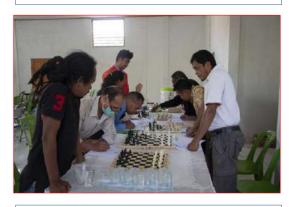

### 2. Rating Tournaments

In 2020, with the FIDE Development Funding, Timor-Leste has organized and held three rating tournaments. The unrated players in the rating tournaments were those players whom have been selected in the previews National Championships both in 2018 and in 2019. From these three rating tournaments, Timor-Leste has got 18 new rated players. The results of the three rating tournaments are shown on table 3, 4 and 5 respectively.

Table 3. Results of Timor-Leste Rating Tournament 2020, First Group

| No | Name                             | <b>Results of Rating</b> | Observation    |
|----|----------------------------------|--------------------------|----------------|
| 1  | Celino Soares                    | 1634*                    | Champion       |
| 2  | Paulo Fernandes de Carvalho      | 1654                     | Second Winner  |
| 3  | Simao Cardoso Pereira            | 1614*                    | Third Winner   |
| 4  | Jose Fernandes Fatima            | 1677                     | Fourth Winner  |
| 5  | Filipe Soares                    | 1574*                    | Fifth Winner   |
| 6  | Hermenegildo R. T. Viegas Tilman | 1547                     | Sixth Winner   |
| 7  | Martinho da Silva                | 1422*                    | Seventh Winner |
| 8  | Joao Americo                     | 1376                     | Eight Winner   |
| 9  | Mario Viegas Tilman              | 1288*                    | Ninth Winner   |
| 10 | Davidson T. Viegas Tilman        | 1288*                    | Tenth Winner   |

*Note:* \*= *Newly Rated* 

Table 4. Results of Timor-Leste Rating Tournament 2020, Second Group

| No | Name                       | <b>Results of Rating</b> | Observation    |
|----|----------------------------|--------------------------|----------------|
| 1  | Cosme Guterres             | 1598*                    | Champion       |
| 2  | Luis da Silva              | 1592*                    | Second Winner  |
| 3  | Jemito D. J. Amaral        | 1538*                    | Third Winner   |
| 4  | Blanjeldinho V.T. da Silva | 1493*                    | Fourth Winner  |
| 5  | Zezinho M. T. V. Tilman    | 1504                     | Fifth Winner   |
| 6  | Rivanho Viegas             | 1416                     | Sixth Winner   |
| 7  | Sonizia A. Tilman da Silva | 1500                     | Seventh Winner |
| 8  | Victor da Costa Aleixo     | 1453*                    | Eight Winner   |
| 9  | Jofino Fernandes           | 1280                     | Ninth Winner   |
| 10 | Fretelina Viegas Americo   | 1170*                    | Tenth Winner   |

Note: \*= Newly Rated

Table 5. Results of Timor-Leste Rating Tournament 2020, Third Group

| No | Name                           | <b>Results of Rating</b> | Observation    |
|----|--------------------------------|--------------------------|----------------|
| 1  | Joaquim Soares da Silva        | 1762*                    | Champion       |
| 2  | Marcos da Conceicao            | 1742*                    | Second Winner  |
| 3  | Tomas Fernandes                | 1754                     | Third Winner   |
| 4  | Osorio S. Amaral               | 1698*                    | Fourth Winner  |
| 5  | Helder de Araujo               | 1707                     | Fifth Winner   |
| 6  | Jose Luis M. A. de Sousa       | 1662*                    | Sixth Winner   |
| 7  | Joao Maria Pinto               | 1638*                    | Seventh Winner |
| 8  | Jose Alarico Santos Lopes      | 1653                     | Eight Winner   |
| 9  | Cecilia E. da Silva A. Martins | 1349                     | Ninth Winner   |
| 10 | Miguel Arcanjo da Silva        | 1346*                    | Tenth Winner   |