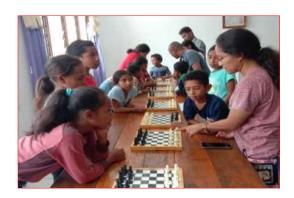

### 4. Chess Trainings

In both Baucau and Manatuto Municipalities, after the launching of the Associations (AXAMBA and AXAMAT), Chess Trainings focussed on the Physical Sport Teachers from Junior High Schools and Member structures of the Associations were held during a day respectively. The idea of involving the Physical Sport Teachers of Junior High School were to teach chess to the teachers which make it easier to introduce the program of "Chess in Schools" from next year on in these schools that those teachers are teaching.

Other than the Municipality of Baucau and Manatuto, in the Municipality of Lautem also held a full day training to the Structure of AXALA as well as to the players who registered to play in the Nino Konis Santana Championship in the next day. In Lautem, the total trainees were around 25 people including boys and girls. A total of 20 people from these trainees participated in the Nino Konis Santana Championship implementing 7 rounds Swiss System, rapid (10 minutes). The players and the result of the championship are shown on Chess-Results.com.

In these three separate Chess Trainings, after the theoretical chess teaching, a half day (a full day in Lautem) chess practical games given with some case studies and problems solving were very helpful to most of the trainees particularly to the players who were registered to compete in the Nino Konis Santana Championship. The teaching materials in these trainings consisted of: