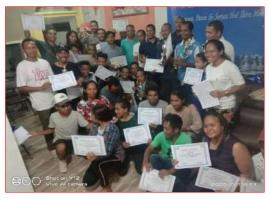

The Vice President of NOC on Prize giving

The Secretary General of the Dili Municipality Chess Association (AXAMDIL) on prize giving

The President of FXTL on Prize giving

Certification from FXTL to the National Level Trainers and National Level Arbiters

Group Photo on the Closing Ceremony