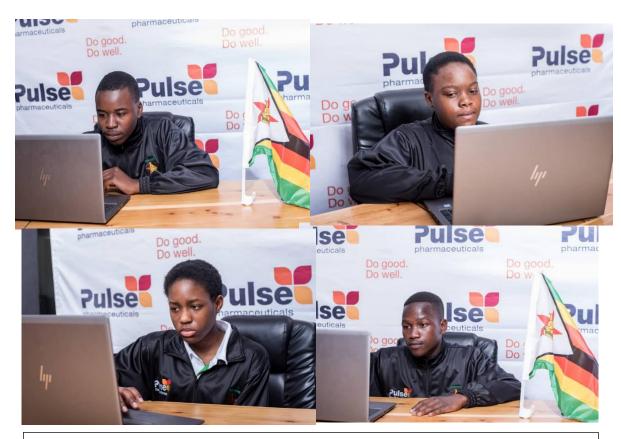

Zimbabwe Chess National Team action at the International Chess Olympiad for People Living with disabilities. *Photo: Wednesday 25 November 2020.* 

Zimbabwe Chess National Team, ZCF President Dr Collen Tongowona and the administration team after the final round of the International Chess Olympiad for People Living with disabilities. *Photo: Friday 27 November 2020.* 