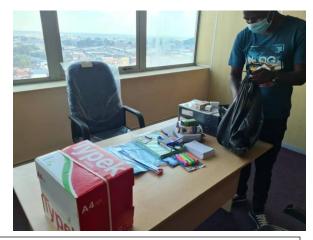

The ZCF President Dr Collen Tongowona standing beside the newly acquired office furniture. Photo: 31 October 2020.

 $\mathbf{1}^{\mathrm{st}}$  image, The ZCF offices being setup with the new office furniture.

2<sup>nd</sup> image shows the ZCF Treasurer Mr Lloyd Moyo verifying the newly purchased office stationery. *Photo: 31 October 2020.* 

The ZCF President and the Treasurer seated in the new offices. *Photo: 31 October 2020.* 