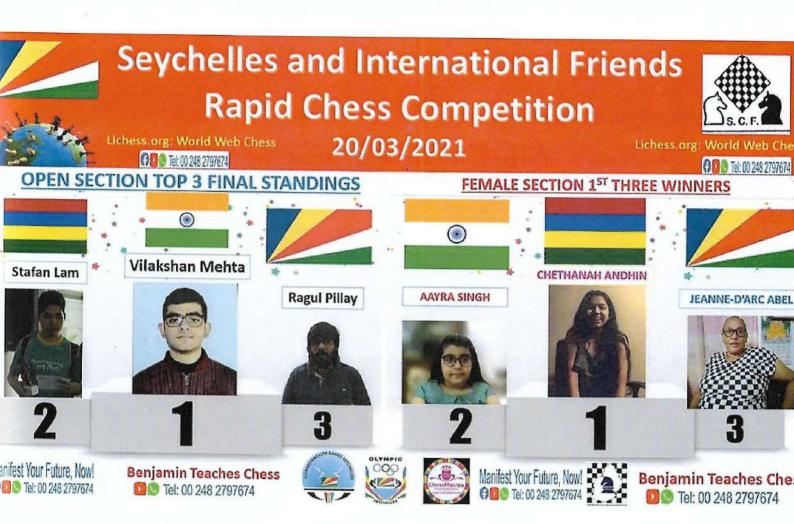

our se rendre au Malawi, à Lilongwe, pour y disputer les Cham-pionnats d'Afrique (17-28 mai 2021). Et de là, les quatre meilleurs des Championnats mis de participer aux tournois et qui m'a enseigne la plupart des choses que je connais. Le tournoi est palpitant. Les Sevchellois ont un bon niveau et il est intéressant de d'Afrique obtiendront leur qualification pour aller jouer les Mondiaux russes à Sochi. Pour jouer contre de nouveaux joueurs. Cependant, j'aurais ceux intéressés à participer au tournoi de préqualification en ligne, veuillez contacter la aimé avoir mieux fait comme performance. Mais j'ai hâte Fédération mauricienne d'échecs. Ses coordonnées sont les suivantes : Mail - mcffed@ de jouer contre mes amis Seychellois et le reste du monde dans le futur», a dit la Mauricienne.-