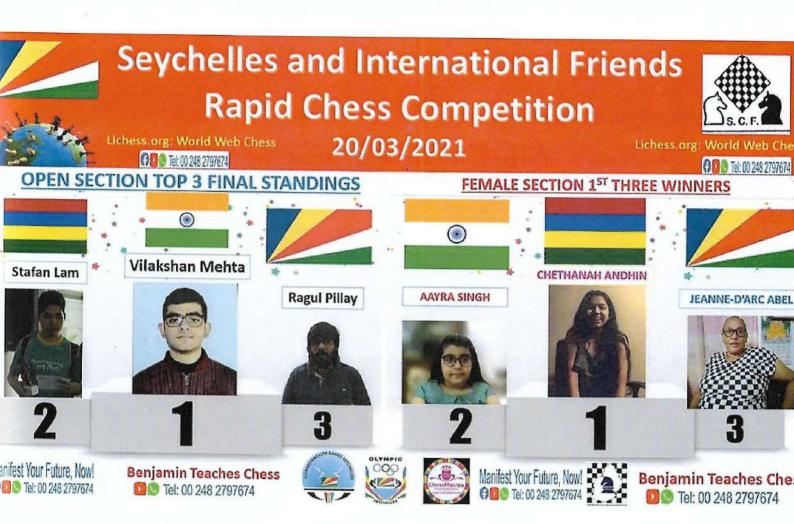

r se rendre au Malawi, à Lilongwe, pour y disputer les Cham-pionnats d'Afrique (17-28 mai 2021). Et de là, les quatre meilleurs des Championnats mis de participer aux tournois et qui m'a enseigne la plupart des choses que je connais. Le tournoi est palpitant. Les Sevchellois ont un bon niveau et il est intéressant de d'Afrique obtiendront leur qualification pour aller jouer les Mondiaux russes à Sochi. Pour jouer contre de nouveaux joueurs. Cependant, j'aurais ceux intéressés à participer au tournoi de préqualification en ligne, veuillez contacter la aimé avoir mieux fait comme performance. Mais j'ai hâte Fédération mauricienne d'échecs. Ses coordonnées sont les suivantes : Mail - mcffed@ de jouer contre mes amis Seychellois et le reste du monde dans le futur», a dit la Mauricienne.-