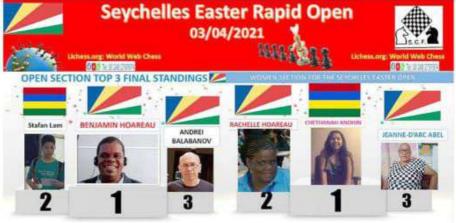

ntant sur le podium à deux reprises. Samedi, au Seychelles Easter Open', elle a pris la première place chez les féminines Le lendemain, au World Web Chess (1st Arena), elle a terminé à la troisième place. Dans le premier tournoi, Stéphane Lam Kin Cheung s'est classé deuxième.

Chethanah a déjá participè aux tournois en ligne sevchellois cette année. La première fois où elle y a pris part, soit le 14 mars, elle est montée sur la 3e marche du podium. La seconde, le 20 mars, elle s'est distinguée comme la meilleure féminine du tournoi. La Mauricienne a encore fait parler d'elle lors des tournois en ligne organisés par la Fédération seychelloise d'èchecs les 3 et 4 avril. A d'abord eu lieu, le 3 avril, le 'Seychelles Easter Open' (tournoi de 9 rondes de 10 minutes), qui regroupait des parti-



cipants de dix pays, soit la Grèce, la Suisse, la Russie, le Venezuela, l'Ukraine, les Philippines, la Turquie, Bosnie-Herzégovine, In les Seychelles et Maurice. Chetanah Andhin a terminé à la première place chez les dames, devant les Seychelloises Rachelle Hoareau et Jeanne D'Arc Abel. Dans la même com-

Les podiums du 'Seychelles Easter Open' avec Stéphane Lam Kin Cheung (à g.) et Chethanah Andhin (à dr.). pétition, chez les garçons, troisième place est revenue jeunes espoirs mauriciens qui

a pris la 2e place derrière tion seychelloise d'échees. A noter que Stéphane Lam menait au score jusqu'à ce qu'il perde face au Seychellois Harish Pillay. Cette défaite a profité à Benjamin Hoareau qui a pu terminer à la première place. Au cas contraire, c'est le Mauricien qui l'aurait emporté avec