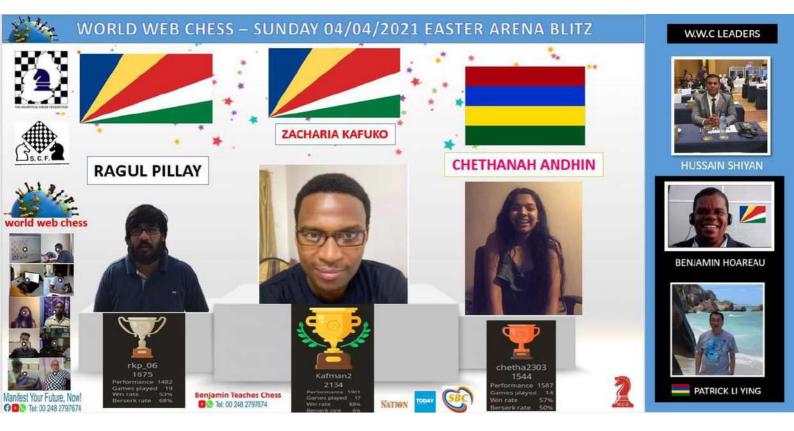

pour se rendre au Malawi, à Lilongwe, pour y disputer les Cham-pionnats d'Afrique (17-28 mai 2021). Et de là, les quatre meilleurs des Championnats mis de participer aux tournois et qui m'a enseigne la plupart des choses que je connais. Le tournoi est palpitant. Les Sevchellois ont un bon niveau et il est intéressant de d'Afrique obtiendront leur qualification pour aller jouer les Mondiaux russes à Sochi. Pour jouer contre de nouveaux joueurs. Cependant, j'aurais ceux intéressés à participer au tournoi de préqualification en ligne, veuillez contacter la aimé avoir mieux fait comme performance. Mais j'ai hâte Fédération mauricienne d'échecs. Ses coordonnées sont les suivantes : Mail - mcffed@ de jouer contre mes amis Seychellois et le reste du monde dans le futur», a dit la Mauricienne.-