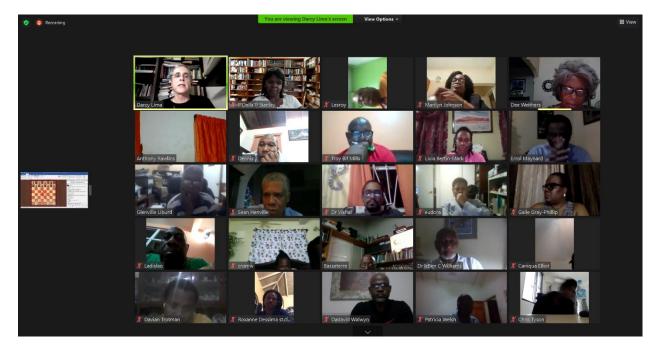

ST. KITTS-NEVIS-ANGUNELA MATIONAL BANK LIMITED BASSETERRE, ST. KITTS

2. Cost for training of Players

3. Training of Players Session that was facilitated by GM Darcy Lima from Brazil

On behalf of FEDERATION