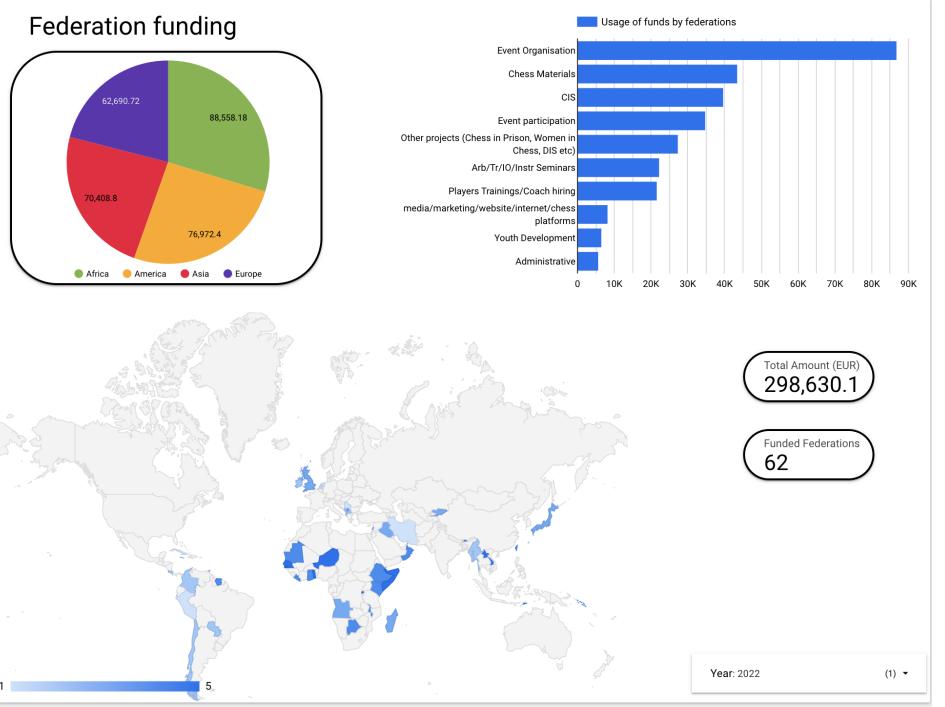

Federations 2022

Comparison 2021: 6 federations less +4% funded amount

Planning and Development Commission

#### Continent funding

Continents 2022

|                                     |            |         |           | Continent / Funded amount |             |  |
|-------------------------------------|------------|---------|-----------|---------------------------|-------------|--|
| Fund Usage                          | Africa     | Europe  | Asia      | America                   | Grand total |  |
| Event Organisation                  | 100,397.53 | 20,000  | 52,006.06 | 61,197                    | 233,600.59  |  |
| Arb/Tr/IO/Instr Seminars            | 33,213.47  | 8,000   | 31,707.65 | 11,086                    | 84,007.12   |  |
| Other projects (Chess in Prison, Wo | -          | 30,000  | 4,739     | 4,432                     | 39,171      |  |
| CIS                                 | -          | 24,500  | -         | -                         | 24,500      |  |
| Event participation                 | -          | 7,000   | -         | 10,020                    | 17,020      |  |
| Players Trainings/Coach hiring      | -          | 10,500  | 3,480     | -                         | 13,980      |  |
| Administrative                      | -          | -       | -         | 6,472                     | 6,472       |  |
| Youth Development                   | -          | -       | 1,878.29  | -                         | 1,878.29    |  |
| Grand total                         | 133,611    | 100,000 | 93,811    | 93,207                    | 420,629     |  |

Total Amount (EUR) 420,629

Funded Continents
4

Comparison 2021: +25% funded amount

Planning and Development Commission

Year: 2022 (1) ▼