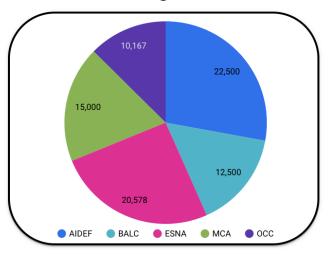

#### Affiliated Organisations funding

Affiliated Org. 2022

|                          |        |        |        |        | Org Code / Funded amount |             |  |  |
|--------------------------|--------|--------|--------|--------|--------------------------|-------------|--|--|
| Fund Usage               | AIDEF  | ESNA   | MCA    | BALC   | OCC                      | Grand total |  |  |
| Event Organisation       | 20,000 | 16,078 | 15,000 | -      | -                        | 51,078      |  |  |
| Event participation      | -      | 4,500  | -      | 12,500 | 10,167                   | 27,167      |  |  |
| Arb/Tr/IO/Instr Seminars | 2,500  | -      | -      | -      | -                        | 2,500       |  |  |

Total Amount (EUR) 80,745

Funded Aff. Org. 5

Comparison 2021: Same number of org. +13% funded amount

(1) ~