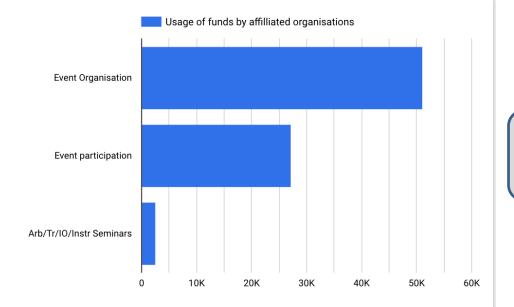

#### Affiliated Organisations funding

Affiliated Org. 2022

|                          |        |        |        |        | Org Code / Funded amount |             |  |  |
|--------------------------|--------|--------|--------|--------|--------------------------|-------------|--|--|
| Fund Usage               | AIDEF  | ESNA   | MCA    | BALC   | OCC                      | Grand total |  |  |
| Event Organisation       | 20,000 | 16,078 | 15,000 | -      | -                        | 51,078      |  |  |
| Event participation      | -      | 4,500  | -      | 12,500 | 10,167                   | 27,167      |  |  |
| Arb/Tr/IO/Instr Seminars | 2,500  | -      | -      | -      | -                        | 2,500       |  |  |