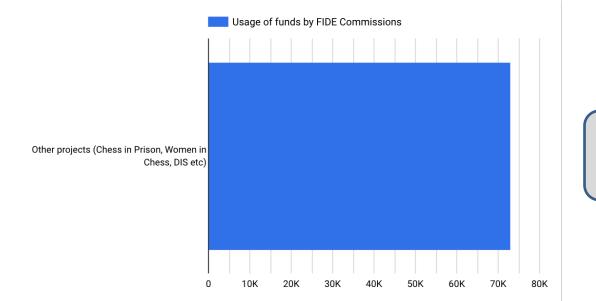

#### Continent funding

Continents 2022

|                                     |            |         |           | Continent / Funded amount |             |  |
|-------------------------------------|------------|---------|-----------|---------------------------|-------------|--|
| Fund Usage                          | Africa     | Europe  | Asia      | America                   | Grand total |  |
| Event Organisation                  | 100,397.53 | 20,000  | 52,006.06 | 61,197                    | 233,600.59  |  |
| Arb/Tr/IO/Instr Seminars            | 33,213.47  | 8,000   | 31,707.65 | 11,086                    | 84,007.12   |  |
| Other projects (Chess in Prison, Wo | -          | 30,000  | 4,739     | 4,432                     | 39,171      |  |
| CIS                                 | -          | 24,500  | -         | -                         | 24,500      |  |
| Event participation                 | -          | 7,000   | -         | 10,020                    | 17,020      |  |
| Players Trainings/Coach hiring      | -          | 10,500  | 3,480     | -                         | 13,980      |  |
| Administrative                      | -          | -       | -         | 6,472                     | 6,472       |  |
| Youth Development                   | -          | -       | 1,878.29  | -                         | 1,878.29    |  |
| Grand total                         | 133,611    | 100,000 | 93,811    | 93,207                    | 420,629     |  |