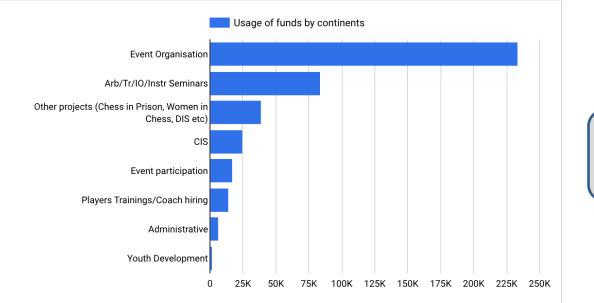

#### Continent funding

Continents 2022

|                                     |            |         |           | Continent / Funded amount |             |  |
|-------------------------------------|------------|---------|-----------|---------------------------|-------------|--|
| Fund Usage                          | Africa     | Europe  | Asia      | America                   | Grand total |  |
| Event Organisation                  | 100,397.53 | 20,000  | 52,006.06 | 61,197                    | 233,600.59  |  |
| Arb/Tr/IO/Instr Seminars            | 33,213.47  | 8,000   | 31,707.65 | 11,086                    | 84,007.12   |  |
| Other projects (Chess in Prison, Wo | -          | 30,000  | 4,739     | 4,432                     | 39,171      |  |
| CIS                                 | -          | 24,500  | -         | -                         | 24,500      |  |
| Event participation                 | -          | 7,000   | -         | 10,020                    | 17,020      |  |
| Players Trainings/Coach hiring      | -          | 10,500  | 3,480     | -                         | 13,980      |  |
| Administrative                      | -          | -       | -         | 6,472                     | 6,472       |  |
| Youth Development                   | -          | -       | 1,878.29  | -                         | 1,878.29    |  |
| Grand total                         | 133,611    | 100,000 | 93,811    | 93,207                    | 420,629     |  |