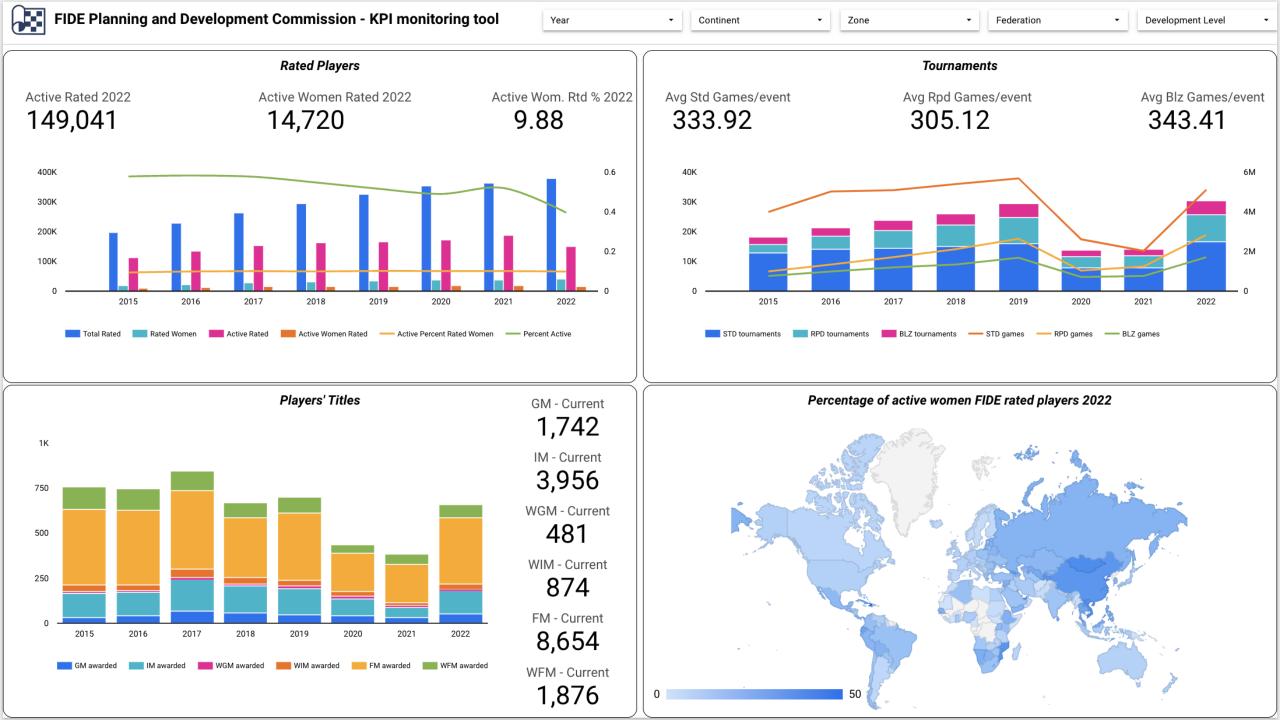

Started the publication of KPIs on the PDC webite with an initial set of automated KPIs (see next slide)

# **Summary of FIDE Funding**

| Year                       | 2022                   |         |                |                 |        |        |                         |
|----------------------------|------------------------|---------|----------------|-----------------|--------|--------|-------------------------|
| APPROVED BUDGET-<br>TOTAL* | 2,000,000              |         |                |                 |        |        |                         |
| CONTINENT                  | FEDERATION<br>FUNDING  | 1       | 2              | 3               | 4      | 5      | No. of<br>Countries     |
| Africa                     | 88,558                 | 0       | 0              | 9,216           | 38,254 | 41,088 | 18                      |
| America                    | 76,972                 | 9,650   | 19,516         | 9,469           | 14,277 | 24,061 | 18                      |
| Asia                       | 70,409                 | 4,020   | 9,483          | 18,517          | 14,648 | 23,741 | 16                      |
| Europe                     | 62,691                 | 10,323  | 23,946         | 14,130          | 14,291 | 0      | 14                      |
| Total                      | 298,630                | 23,993  | 52,945         | 51,331          | 81,470 | 88,890 | 66                      |
|                            |                        | 8.03%   | 17.73%         | 17.19%          | 27.28% | 29.77% |                         |
|                            | CONTINENTAL<br>FUNDING | Direct  | Third<br>Party | Total continent |        |        | No of Continents        |
| Africa                     | 133,611                | 0       | 133,611        | 222,169         |        |        | 1                       |
| America                    | 93,207                 | 15,956  | 77,251         | 170,179         |        |        | 1                       |
| Asia                       | 93,811                 | 44,599  | 49,212         | 164,220         |        |        | 1                       |
| Europe                     | 100,000                | 100,000 | 0              | 162,691         |        |        | 1                       |
| Total                      | 420,629                | 160,555 | 260,074        | 719,259         |        |        | 4                       |
|                            |                        | 38.17%  | 61.83%         |                 |        |        |                         |
|                            |                        |         |                |                 |        |        | Number of Beneficiaries |
| FIDE Commission            | 73,028                 |         |                |                 |        |        | 5                       |
| Affiliated Organization    | 80,745                 |         |                |                 |        |        | 5                       |
| FIDE Aid Package           | 178,000                |         |                |                 |        |        |                         |
| FUNDS USED                 | 1,051,032              | 52.55%  |                |                 |        |        |                         |
| Available Funding          | 948,968                |         |                |                 |        |        |                         |

#### SUMMARY OF FIDE FUNDING (Development Fund) ALL AMOUNTS IN EUR

| Year                     | 2022         | _             |                   |        |        |        |        |               |         |             |                 |
|--------------------------|--------------|---------------|-------------------|--------|--------|--------|--------|---------------|---------|-------------|-----------------|
| Approved Budget - Total* | 2,000,000    |               | Development level |        |        |        |        |               |         |             |                 |
| Continent                | Fed. Funding | Beneficiaries | 1                 | 2      | 3      | 4      | 5      | Cont. Funding | Direct  | Third Party | Total continent |
| Africa                   | 88,558       | 18            | 0                 | 0      | 9,216  | 38,254 | 41,088 | 133,611       | 0       | 133,611     | 222,169         |
| America                  | 76,972       | 18            | 9,650             | 19,516 | 9,469  | 14,277 | 24,061 | 93,207        | 15,956  | 77,251      | 170,179         |
| Asia                     | 70,409       | 16            | 4,020             | 9,483  | 18,517 | 14,648 | 23,741 | 93,811        | 44,599  | 49,212      | 164,220         |
| Europe                   | 62,691       | 14            | 10,323            | 23,946 | 14,130 | 14,291 | 0      | 100,000       | 100,000 | 0           | 162,691         |
| Total                    | 298,630      | 66            | 23,993            | 52,945 | 51,331 | 81,470 | 88,890 | 420,629       | 160,555 | 260,074     | 719,259         |
|                          |              |               | 8 03%             | 17 73% | 17 19% | 27 28% | 29 77% |               | 38 17%  | 61.83%      |                 |

| FIDE Commission                 | 73,028          | 5      |
|---------------------------------|-----------------|--------|
| Affiliated Organization         | 80,745          | 5      |
| FIDE Aid Package                | 178,000         | 56     |
| FIDE Veterans Support Programme | 30,000          | 11     |
| Chessable                       | Not tracked yet |        |
| FUNDS USED                      | 1,081,032       |        |
| Available Funding*              | 918,968         | 45.95% |