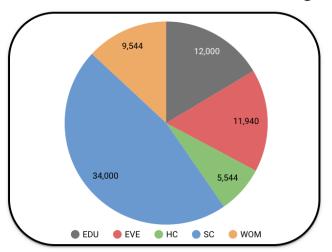

#### FIDE Commission funding

FIDE Commissions 2022

Total Amount (EUR) 73,028

Funded Commissions
5

Comparison 2021: 1 commission less -14% funded amount

Year: 2022 (1) ▼

Planning and Development Commission