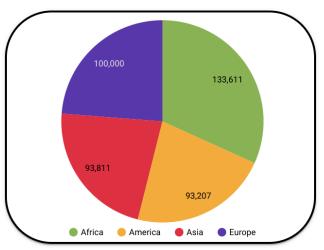

#### Continent funding

Continents 2022

|                                     |            |         |           | Continent / Funded amount |             |  |
|-------------------------------------|------------|---------|-----------|---------------------------|-------------|--|
| Fund Usage                          | Africa     | Europe  | Asia      | America                   | Grand total |  |
| Event Organisation                  | 100,397.53 | 20,000  | 52,006.06 | 61,197                    | 233,600.59  |  |
| Arb/Tr/IO/Instr Seminars            | 33,213.47  | 8,000   | 31,707.65 | 11,086                    | 84,007.12   |  |
| Other projects (Chess in Prison, Wo | -          | 30,000  | 4,739     | 4,432                     | 39,171      |  |
| CIS                                 | -          | 24,500  | -         | -                         | 24,500      |  |
| Event participation                 | -          | 7,000   | -         | 10,020                    | 17,020      |  |
| Players Trainings/Coach hiring      | -          | 10,500  | 3,480     | -                         | 13,980      |  |
| Administrative                      | -          | -       | -         | 6,472                     | 6,472       |  |
| Youth Development                   | -          | -       | 1,878.29  | -                         | 1,878.29    |  |
| Grand total                         | 133,611    | 100,000 | 93,811    | 93,207                    | 420,629     |  |

Total Amount (EUR) 420,629

Funded Continents
4

Comparison 2021: +25% funded amount

Planning and Development Commission

Year: 2022 (1) ▼