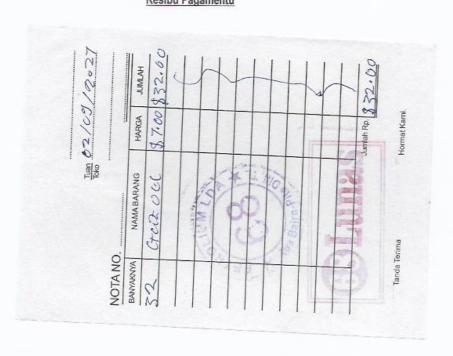

### Resibu Pagamentu

| Email : DATE :         | ente Nicolay Lobato, Dili Timor Leste |             | ECEIPT : |
|------------------------|---------------------------------------|-------------|----------|
| NO IT                  | DATE 28 109 120 21                    | PRICE       | TOTAL    |
| Gazoel                 | ue: 90                                | 81.00       | \$40.00  |
| CASH                   |                                       |             | 5        |
| VEHICLE REGO<br>DRIVER |                                       | TOTAL US \$ | \$40.00  |