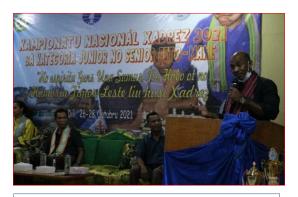

### **NATIONAL CHESS CHAMPIONSHIP 2021**

The Representative of the Secretary States for Youth and Sport of Timor-Leste on the opening Ceremony of the Timor-Leste National Chess Championship 2021

Players from Junior Boys on the National Chess Championship in 2021

The Throphy for the National Championships 2021

Senior Women Players on the National Championship 2021

Senior Men Players on the National Championship 2021

The winners from Junior Girls Category at the National Championship