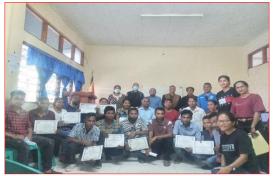

#### The Chess Associations Established

Until the end of 2021 12 Chess Association in Timor-Leste have been established. One other Chess Association which is in the Enclave Oe-Cusse was not able to establish in the end of 2021 due to the inexistence of transportations. As the Enclave Oe-Cusse is located separately from Main Island of Timor-Leste, there were no Ship or Plane to transport the FXTL Team to Oe-Cusse. However, the FXTL Team has managed to get to Oe-Cusse in the Beginning of January 2022 and the Chess Association in Oe-Cusse was Launched on the 14<sup>th</sup> of February 2022. All the 7 new Chess Associations Established are listed on Table 2.

The President of FXTL delivers speech on the launch of AXAMAIN

The Practical Chess Training process in the Municipality of Ainaro (AXAMAIN)

Group photo of the Structures of AXAMAIN

The Swearing in process of Structure of Manufahi Chess Association (AXMMA)

The Chess Training Participants in the Municipality of Manufahi (AXMMA)

The President of FXTL delivefs training certificates to the trainees of AXMMA

The Trainees and the Structures of AXMMA group photo in Manufahi Municipality