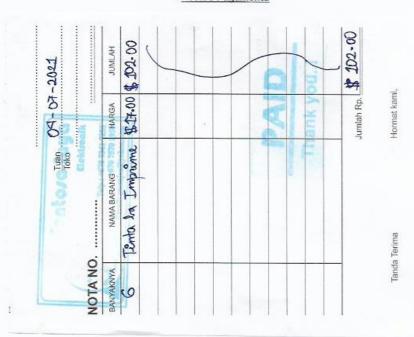

#### **EXPENDITURE REPORT OF FIDE FINACIAL SUPPORT FOR 2021**

|            | Receipt    |                                   |          | NE KEPOKI (      |           |            | TOTAL TOTAL      | VA 1                                              |
|------------|------------|-----------------------------------|----------|------------------|-----------|------------|------------------|---------------------------------------------------|
| Date       | No         | Item                              | Qty      | Unit Price       | Freq      | Total      | Balance          | Justification                                     |
|            |            |                                   | _        |                  | . FIDE    |            | <b>AF 000 00</b> |                                                   |
|            |            |                                   | 10       | otal transfere f | rom FIDE  |            | \$5,000.00       |                                                   |
|            |            |                                   |          | Tranfer          | rence Fee | \$50.00    | \$4,950.00       | The fee was automatically deducted at the bank    |
| 1          | The Func   | tionalization of the Office of FX | TL       |                  |           |            |                  |                                                   |
| 5/7/2021   | 1.1        | March-April-May-June-July         | 1        | \$150.00         | 5         | \$750.00   | \$4,200.00       | Payment for FXTL Office Administrator             |
| 11/10/2021 | 1.2        | August-September-October          | 1        | \$150.00         | 3         | \$450.00   | \$3,750.00       | Payment for FXTL Office Administrator             |
| 28/12/2021 | 1.3        | November-December                 | 1        | \$150.00         | 2         | \$ 300.00  | \$3,450.00       | Payment for FXTL Office Administrator             |
| 20:12:202: |            | Troversion December               |          |                  | Sub-total | \$1,500.00 | ψο, ισσίσσ       |                                                   |
| II         | Materials  | Purchased                         |          |                  |           | ψ 1,000100 |                  |                                                   |
| 4/7/2021   | 2.1        | Tinta ba Imprime                  | 6        | \$17.00          | 1         | \$102.00   | \$3,348.00       | Purchased Printing Ink                            |
| 4/7/2021   | 2.2        | Surat Tahan Certifikadu           | 3        | \$10.00          | 1         | \$30.00    | \$3,318.00       | Purchased Certificate's Papers                    |
| 12/7/2021  | 2.3        | Kuadru Xadrez                     | 120      | \$6.50           | 1         | \$780.00   | \$2,538.00       | Purchased Chess Sets                              |
| 12/1/2021  | 2.0        | Tradition Tradition               | 120      |                  | Sub-Total | \$912.00   | ψ2,000.00        | - Grandsed Grees Sees                             |
| III        | Establishr | ment of Chess Association in L    | iquiça N |                  |           |            |                  |                                                   |
| 7/8/2021   | 3.1 (a-f)  | Insentivu ba Pesoal FXTL          | 6        | \$10.00          | 1         | \$60.00    | \$2,478.00       | Incentives for Liquica Chess Association (AXAMLI) |
| 7/8/2021   | 3.2        | Gazulina kareta ba Liquiça        | 1        | \$ 50.00         | 1         | \$50.00    | \$2,428.00       | Fuel for Private car to Liquica                   |
| 7/8/2021   | 3.3        | Insentivu ba Asosiasaun           | 1        | \$100.00         | 1         | \$100.00   | \$2,328.00       | Incentives for Liquica Chess Association (AXAMLI) |
|            |            |                                   |          | ,                | Sub-Total | \$ 210.00  |                  |                                                   |