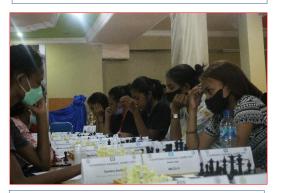

#### Chess Trainings

In all these 7 Chess Associations established, after the launching of the Associations the Chess Trainings both theorical and practical were held. From these trainings, FXTL gained more and more new Chess Players who are continuously train to represent respective municipalities in Municipal as well as National Level Competitions.

In these training mentioned, after the theoretical chess teaching, a full day chess practical games given with some case studies and problems solving for some trainees who have familiarity with chess previously. The training materials in these trainings consisted of: