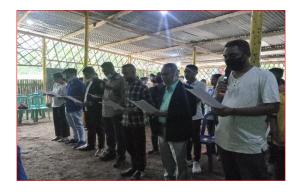

The Swearing in Process of Chess Association of Aileu Municipality (AXAMAIL)

The President of FXTL delivers Chess Sets and Chess Clocks to the President of AXAMAIL

The Chess Training Process in Aileu Municipality (AXAMAIL)

The Group photo of the Training participant and the structures of AXAMAIL in Aileu

The Signing of the Swearing in Terms of the Structures of Chess Association in the Municipality of Viqueque (AXAVI)

The President of FXTL delivers Chess Sets and Chess Clocks to AXAVI