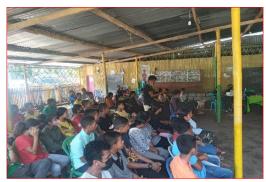

#### Chess Trainings

In all these 7 Chess Associations established, after the launching of the Associations the Chess Trainings both theorical and practical were held. From these trainings, FXTL gained more and more new Chess Players who are continuously train to represent respective municipalities in Municipal as well as National Level Competitions.

In these training mentioned, after the theoretical chess teaching, a full day chess practical games given with some case studies and problems solving for some trainees who have familiarity with chess previously. The training materials in these trainings consisted of:

- 1. Brief information on Timor-Leste Chess Federation,
- 2. Historical Background of Chess,
- 3. The Equipment of Chess Games,
- 4. The Chess Board,
- 5. Chess Pieces and each position and the way it moves,
- 6. Chess Notation.
- 7. Basic Principles and technics of Chess Games,
- 8. Introduction of Law of Chess,
- 9. Rules of Play and
- 10. Practical Sessions.