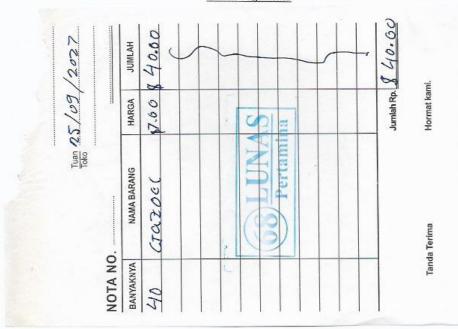

Resibu Pagamentu

| Lobato, Dili, Timor Leste |               | ECEIPT :                |
|---------------------------|---------------|-------------------------|
| 08 1202L                  | PRICE         | TOTAL                   |
| 40                        | \$1.00        | \$40.00                 |
|                           |               | 5                       |
|                           | TOTAL USS     | 840.00                  |
|                           |               |                         |
|                           | IDARIN LITERS | LITERS PRICE  40 \$1.00 |