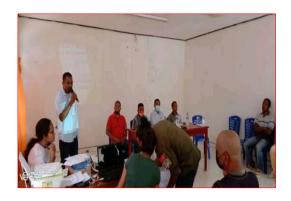

The President of FXTL delivers speech on the launch of AXAMAIN

The Practical Chess Training process in the Municipality of Ainaro (AXAMAIN)

Group photo of the Structures of AXAMAIN

The Swearing in process of Structure of Manufahi Chess Association (AXMMA)

The Chess Training Participants in the Municipality of Manufahi (AXMMA)

The President of FXTL delivefs training certificates to the trainees of AXMMA

The Trainees and the Structures of AXMMA group photo in Manufahi Municipality