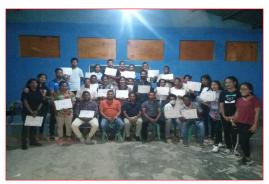

The President of FXTL delivers speech on the launch of AXAMAIN

The Practical Chess Training process in the Municipality of Ainaro (AXAMAIN)

Group photo of the Structures of AXAMAIN

The Swearing in process of Structure of Manufahi Chess Association (AXMMA)

The Chess Training Participants in the Municipality of Manufahi (AXMMA)

The President of FXTL delivefs training certificates to the trainees of AXMMA

The Trainees and the Structures of AXMMA group photo in Manufahi Municipality