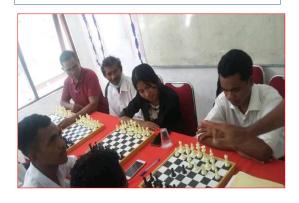

#### Chess Trainings

In all these 7 Chess Associations established, after the launching of the Associations the Chess Trainings both theorical and practical were held. From these trainings, FXTL gained more and more new Chess Players who are continuously train to represent respective municipalities in Municipal as well as National Level Competitions.

In these training mentioned, after the theoretical chess teaching, a full day chess practical games given with some case studies and problems solving for some trainees who have familiarity with chess previously. The training materials in these trainings consisted of: