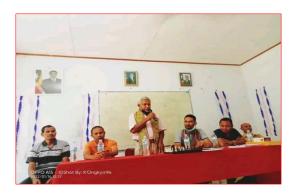

The Chess Training process to the Trainees in Viqueque Chess Association (AXAVI)

The group photo with the Trainees and Struture of AXAVI

The Head of Department of Youth and Sport of Oe-Cuse-Ambeno (RAEOA) delivers his speech on the Launch of AXAO

The Secretary General of FXTL Mr. Joviano Salves Reis delivers his speech on the launch of AXAO

The Training process to the trainees in Oe-Cusse (AXAO)

The Group photo on the launch of AXAO