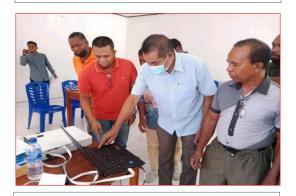

# THE FUNCTIONALIZATION OF FXTL OFFICE

The Administrative Staff of FXTL who supports the Functionalization of the Federation

The Administrative Staff in FXTL office

Rua Formosa, Aldeia Manu Fuik Suco Colmera Postu Administrativo Vera Cruz, Municipio Dili,