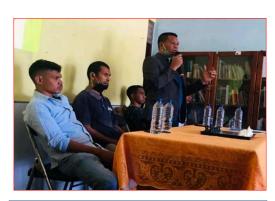

The Chess Training process to the Trainees in Viqueque Chess Association (AXAVI)

The group photo with the Trainees and Struture of AXAVI

The Head of Department of Youth and Sport of Oe-Cuse-Ambeno (RAEOA) delivers his speech on the Launch of AXAO

The Secretary General of FXTL Mr. Joviano Salves Reis delivers his speech on the launch of AXAO

The Training process to the trainees in Oe-Cusse (AXAO)

The Group photo on the launch of AXAO