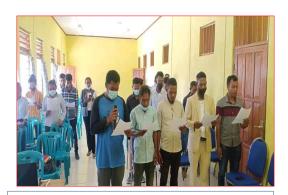

The Swearing in Process of Chess Association of Aileu Municipality (AXAMAIL)

The President of FXTL delivers Chess Sets and Chess Clocks to the President of AXAMAIL

The Chess Training Process in Aileu Municipality (AXAMAIL)

The Group photo of the Training participant and the structures of AXAMAIL in Aileu

The Signing of the Swearing in Terms of the Structures of Chess Association in the Municipality of Viqueque (AXAVI)

The President of FXTL delivers Chess Sets and Chess Clocks to AXAVI