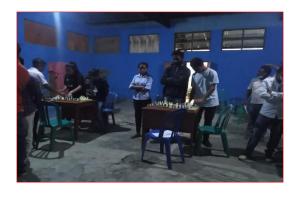

#### Chess Trainings

In all these 7 Chess Associations established, after the launching of the Associations the Chess Trainings both theorical and practical were held. From these trainings, FXTL gained more and more new Chess Players who are continuously train to represent respective municipalities in Municipal as well as National Level Competitions.

In these training mentioned, after the theoretical chess teaching, a full day chess practical games given with some case studies and problems solving for some trainees who have familiarity with chess previously. The training materials in these trainings consisted of: