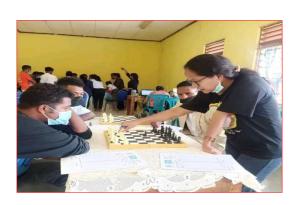

#### Chess Trainings

In all these 7 Chess Associations established, after the launching of the Associations the Chess Trainings both theorical and practical were held. From these trainings, FXTL gained more and more new Chess Players who are continuously train to represent respective municipalities in Municipal as well as National Level Competitions.

In these training mentioned, after the theoretical chess teaching, a full day chess practical games given with some case studies and problems solving for some trainees who have familiarity with chess previously. The training materials in these trainings consisted of: