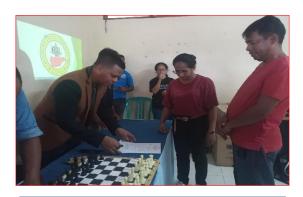

The representative of the Covalima Municipality Authority delivers his speech

The President of FXTL hands over the chess sets and Chess Clock to AXAMCO Structure

The Swearing in process of Ainaro Chess Association (AXAMAIN) Structures