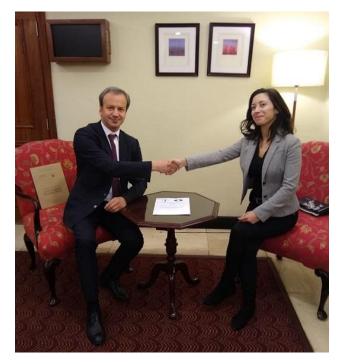

## **II.-** Background

The first project was established during the past visit to Chile of FIDE President Arkady Dvorkovich during the month of July 2019, where different meetings were held in conjunction with the Board of the Chilean Chess Federation with organizations of the Government of Chile related to sport and culture.

Arkady Dvorkovich (FIDE President) and Damaris Abarca (AJEFECH President) – 07/29/2019

In August 2019, the approval of the project between FIDE and the Chilean Chess Federation was confirmed, where FIDE committed the contribution of USD 10,000 to the Chilean Federation to carry out different activities and meetings focused on promoting and disseminating the Chess.