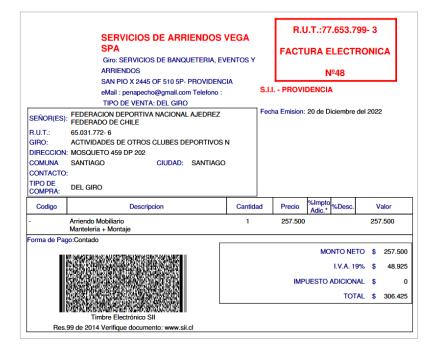

### 2.- Chilean national teams Clubs 2022

Dates: 05/11/2022 - 06/11/2022

Web link:

https://www.ajefech.cl/index.php/campeonatos/708-nacional-de-clubes-ajefech-

<u>2022</u>

Payment realized : \$1.372.425 CLP equals to 1.680 USD

Amount reported to FIDE : **1.680 USD.** 

Description: The 2022 National Club Teams Championship event organized by the Chilean Chess Federation was this one focused on Chilean Chess Clubs (affiliated to the Chilean Chess Federation). 30 teams from different Chilean cities took part in this unique event that congregated more than 150 players.

The tournament format was scheduled in 7 rounds played in 2 days. Each team was composed by 4 players but at least 1 of them had to be a female player.

Participants: 150 players

Remuneration:

| 1      | I.A. Francisco Pizarro Soza   | CLP 200.000 | USD 245   |
|--------|-------------------------------|-------------|-----------|
| 2      | F.A. Jorge Valenzuela Quezada | CLP 150.000 | USD 184   |
| 3      | N.A. Pablo Torres Chávez      | CLP 100.000 | USD 122   |
| Coofe  | e Service:                    |             |           |
| 1      | Coofee Break service 2 days   | CLP 190.000 | USD 233   |
| 2      | Catering                      | CLP 175.000 | USD 214   |
| Imple  | mentation:                    |             |           |
| 1. Ta  | bles and tablecloths          | CLP 306.425 | USD 375   |
| Prizes | :                             |             |           |
| 1      | Mundo Trofeos                 | CLP 251.000 | USD 307   |
| ΤΟΤΑΙ  | _:                            |             | USD 1.680 |