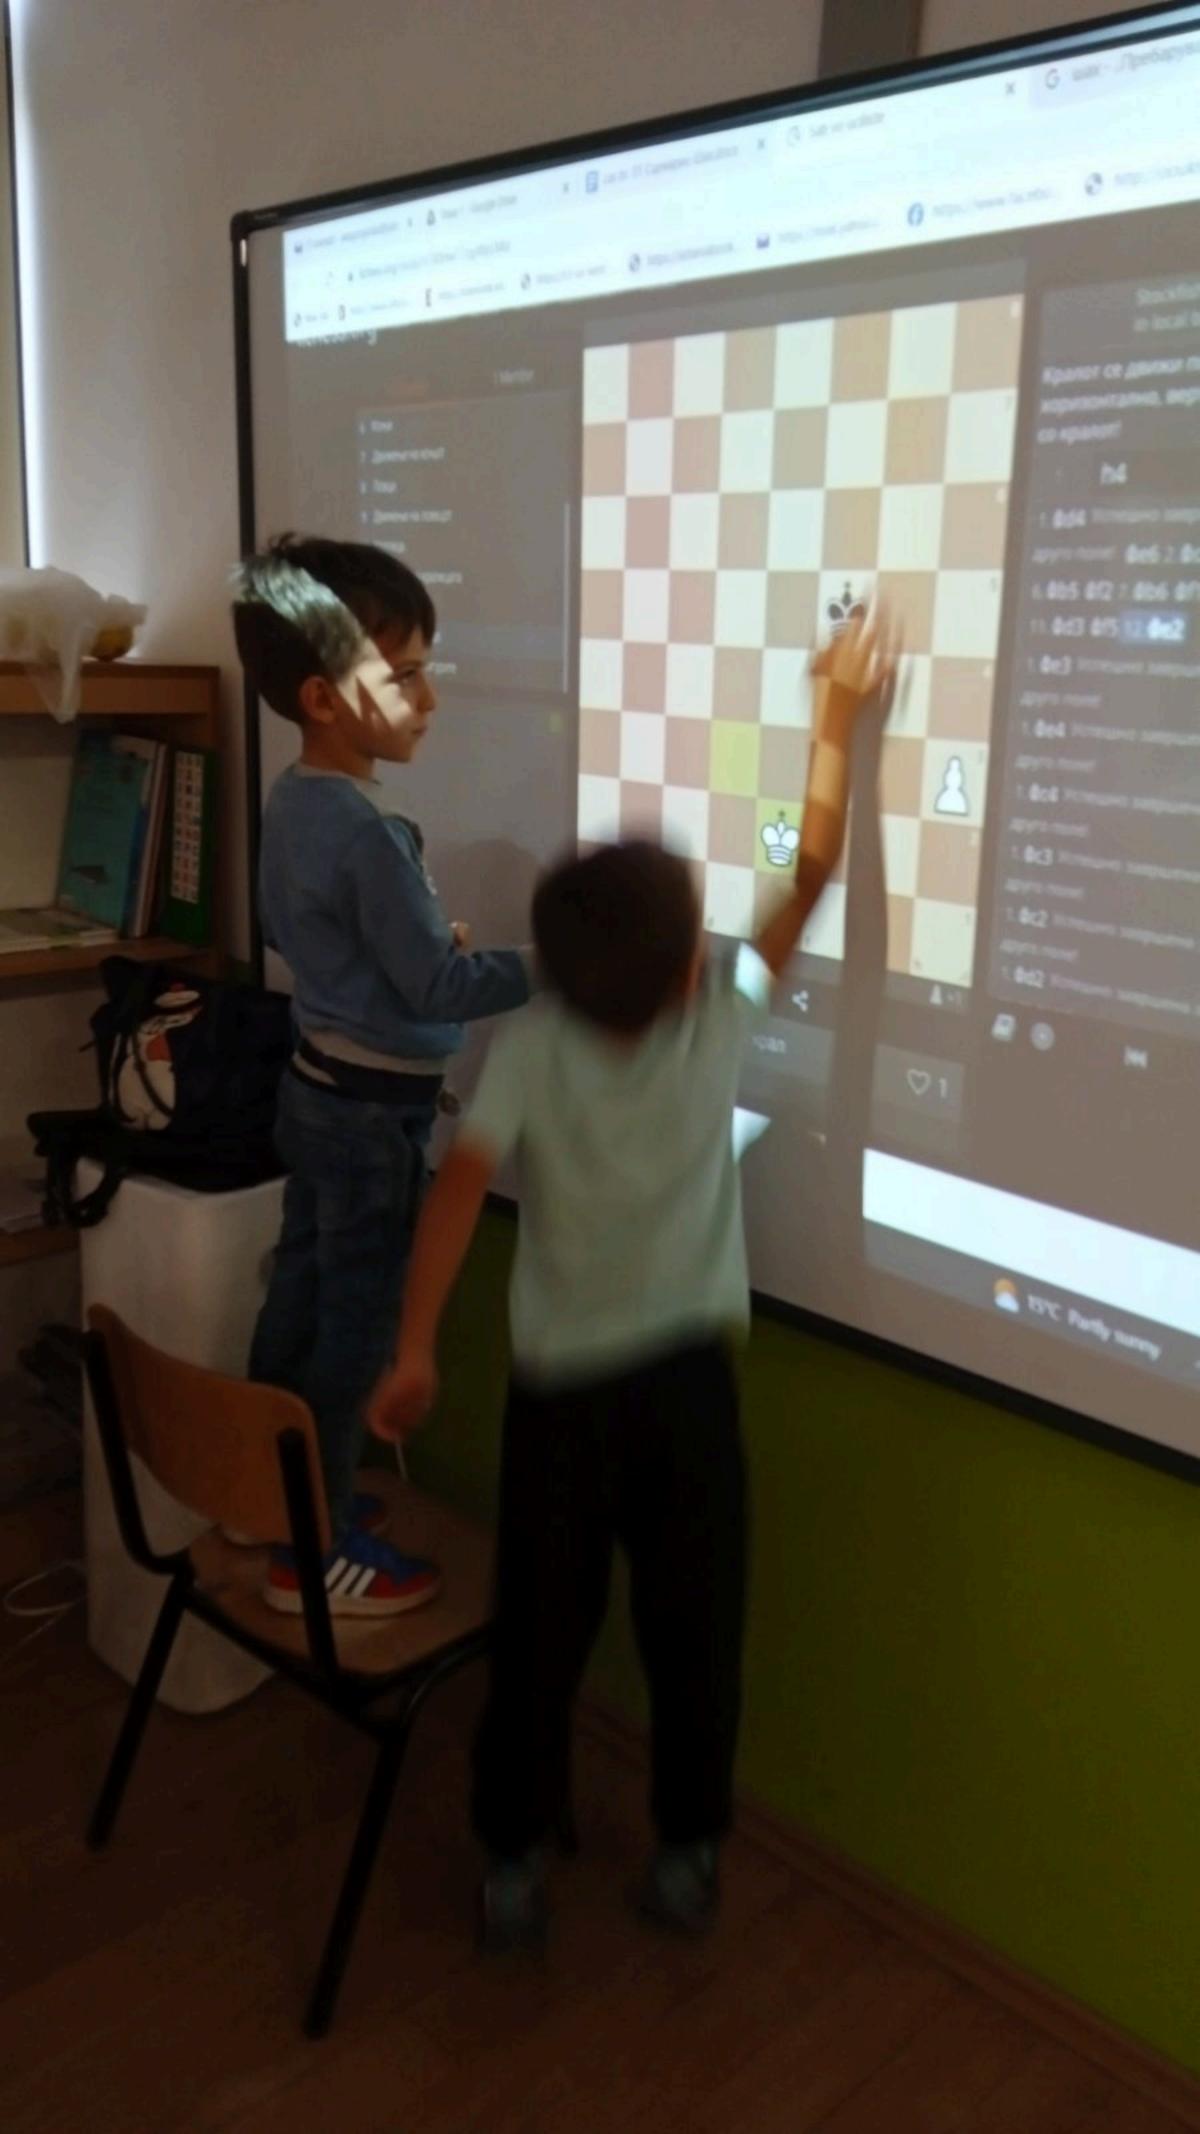

**December 2022:** At this moment we have chess as a subject already started in 4 schools in Skopje, 10 classes in total 260 children. Each teacher that has started with the chess lessons receives a tablet from the Chess Federation with the installed Chesskid platform.

#### 4. Breakdown of Funding Usage (Please provide supporting documents as far as possible):

50 tablets for the teachers 4.800 USD in total

Development of the detailed learning materials 600 USD

Marketing material: Promotional videos (3 videos) and flyers (1000 flyers) 1.500 USD (Videos can be found on the following link <a href="https://www.youtube.com/@chessfederationofmacedonia2935/featured">https://www.youtube.com/@chessfederationofmacedonia2935/featured</a>. PDF version of the flyer is attached to this report. Also I'm attaching pictures of the chess classes in couple of schools.