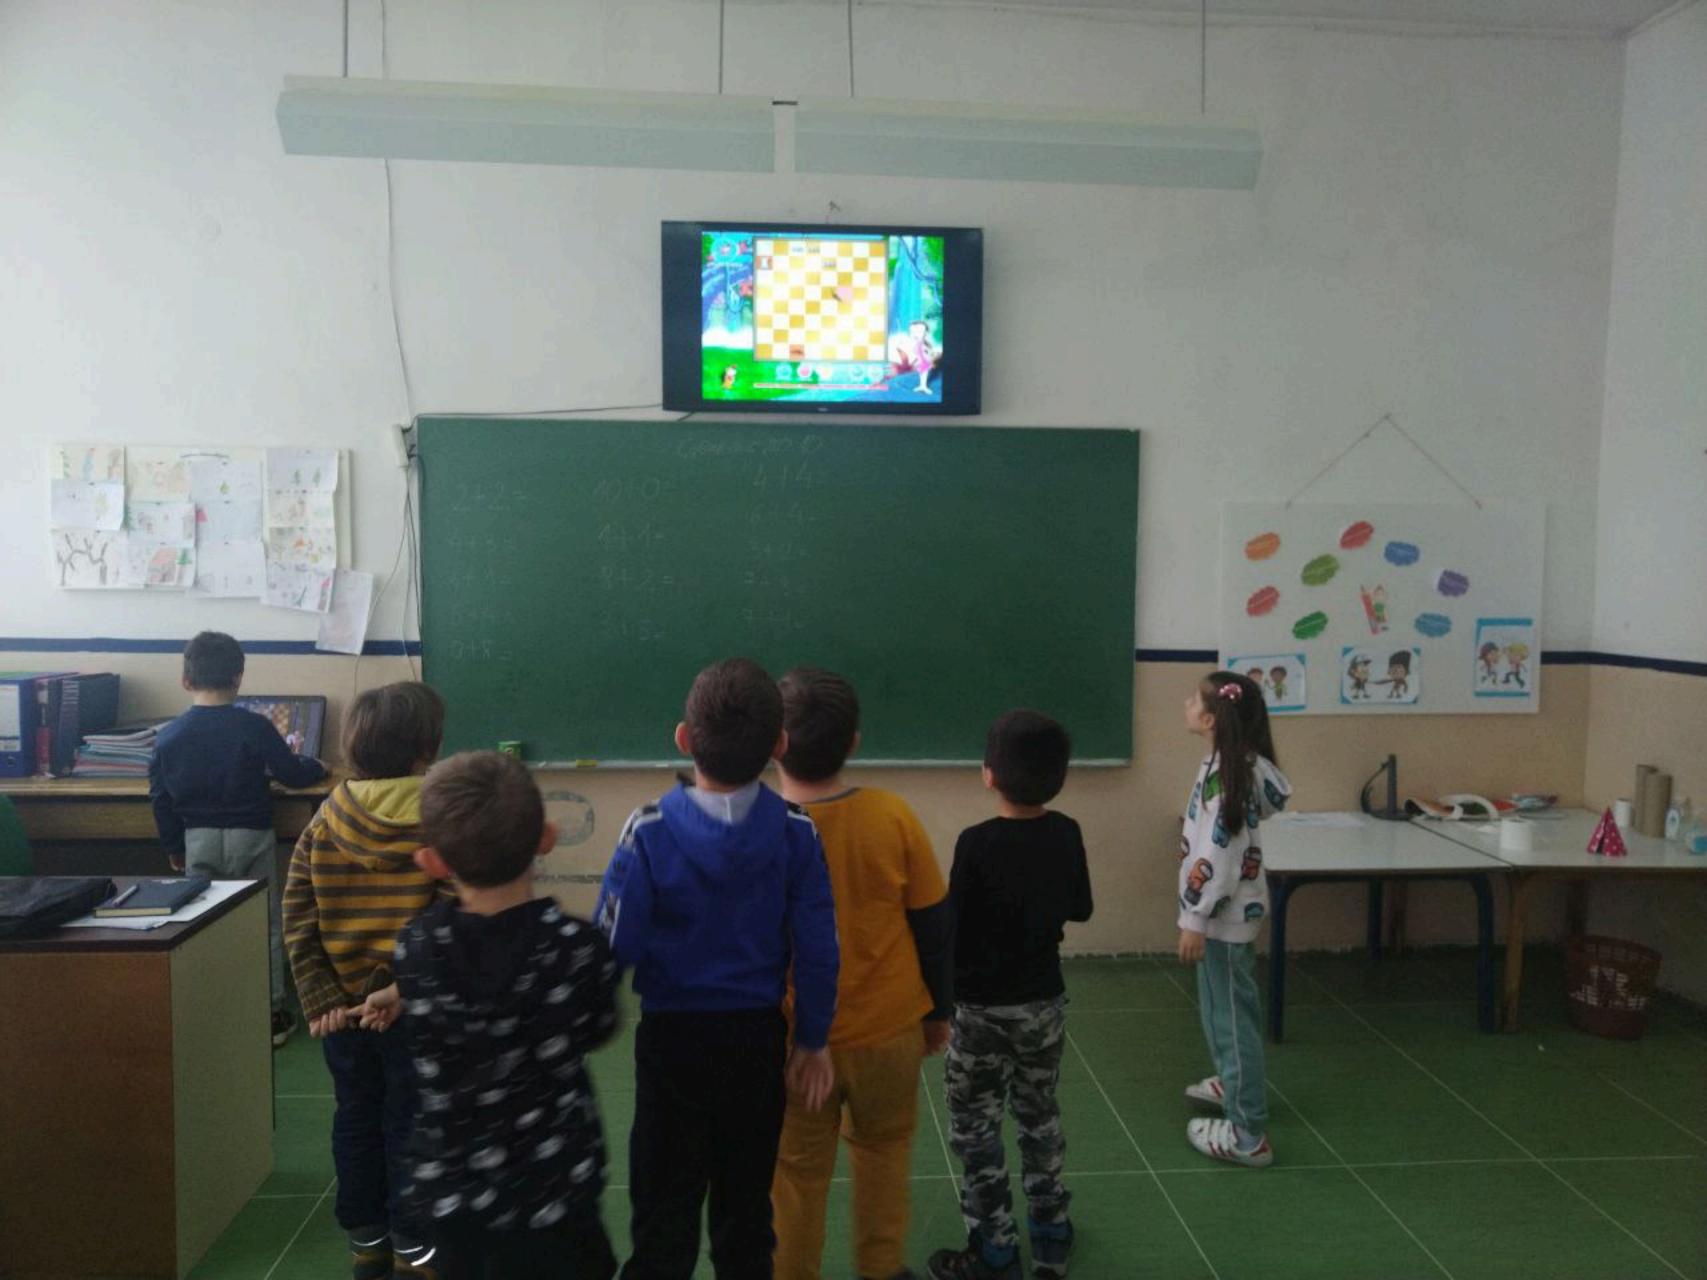

**December 2022:** At this moment we have chess as a subject already started in 4 schools in Skopje, 10 classes in total 260 children. Each teacher that has started with the chess lessons receives a tablet from the Chess Federation with the installed Chesskid platform.

#### 4. Breakdown of Funding Usage (Please provide supporting documents as far as possible):

50 tablets for the teachers 4.800 USD in total

Development of the detailed learning materials 600 USD

Marketing material: Promotional videos (3 videos) and flyers (1000 flyers) 1.500 USD (Videos can be found on the following link <a href="https://www.youtube.com/@chessfederationofmacedonia2935/featured">https://www.youtube.com/@chessfederationofmacedonia2935/featured</a>. PDF version of the flyer is attached to this report. Also I'm attaching pictures of the chess classes in couple of schools.