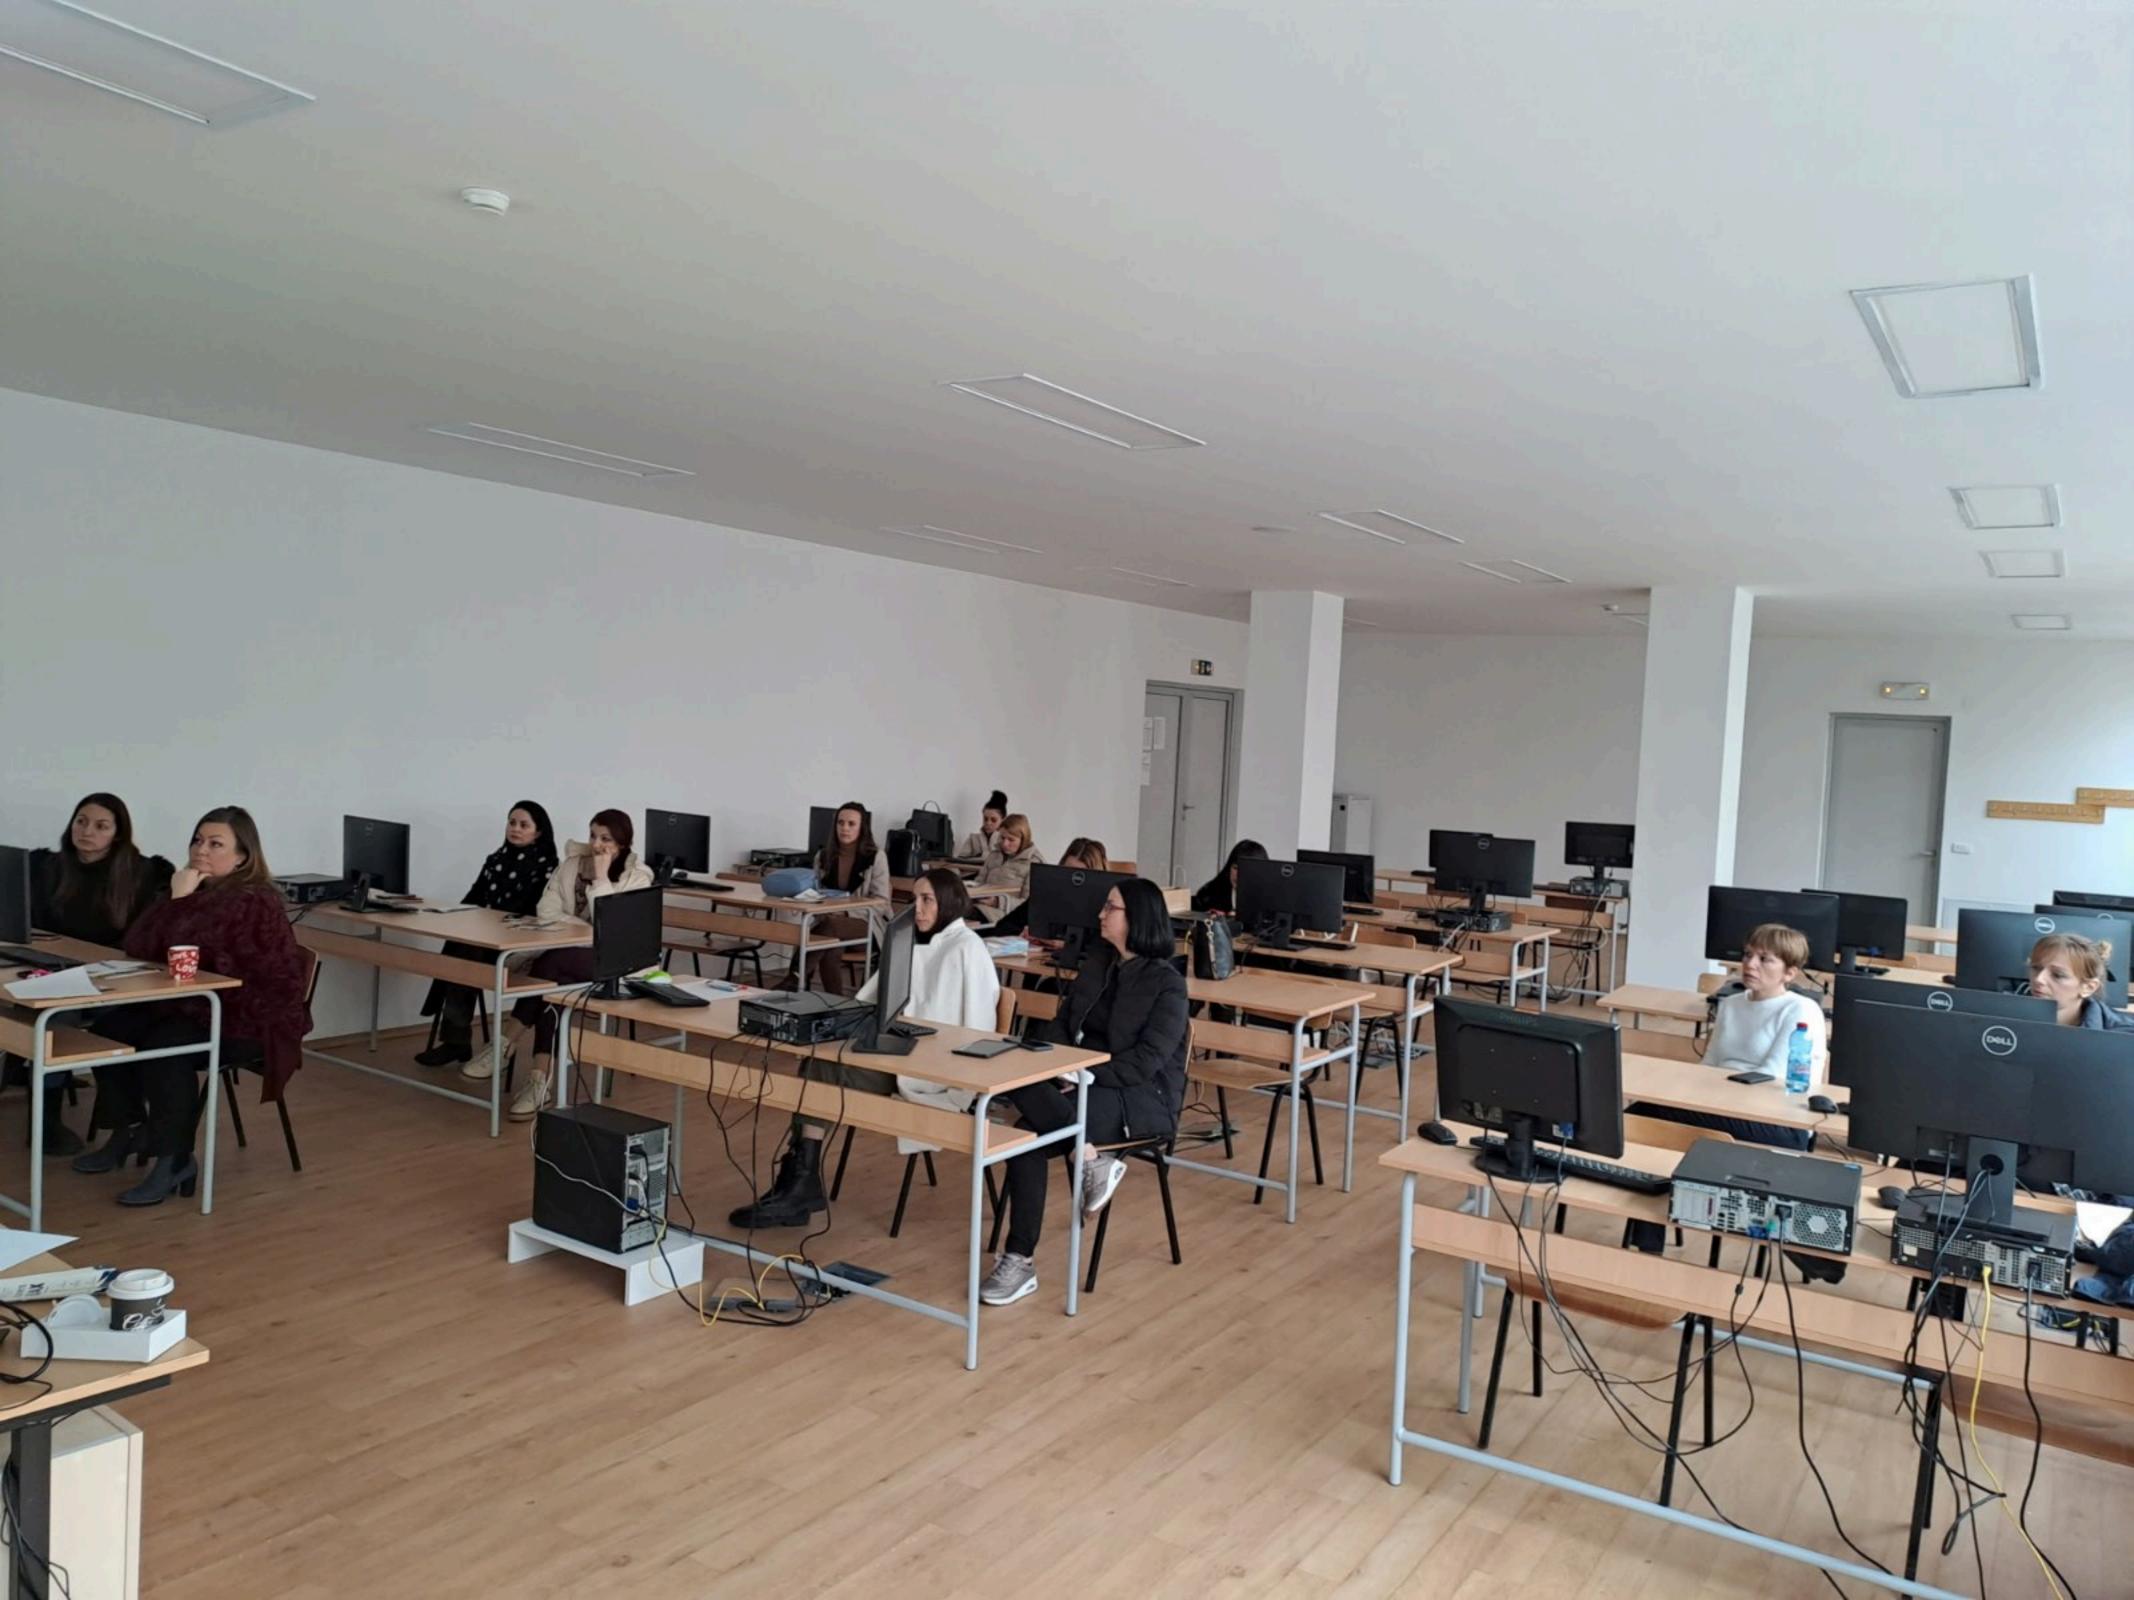

**August 2022:** Promotional videos and printed materials were prepared, the representatives from the Chess Federation were guests in numerous TV shows.

**September 2022 – November 2022:** 300 elementary teachers were trained and the materials for teaching chess were distributed among the teachers.