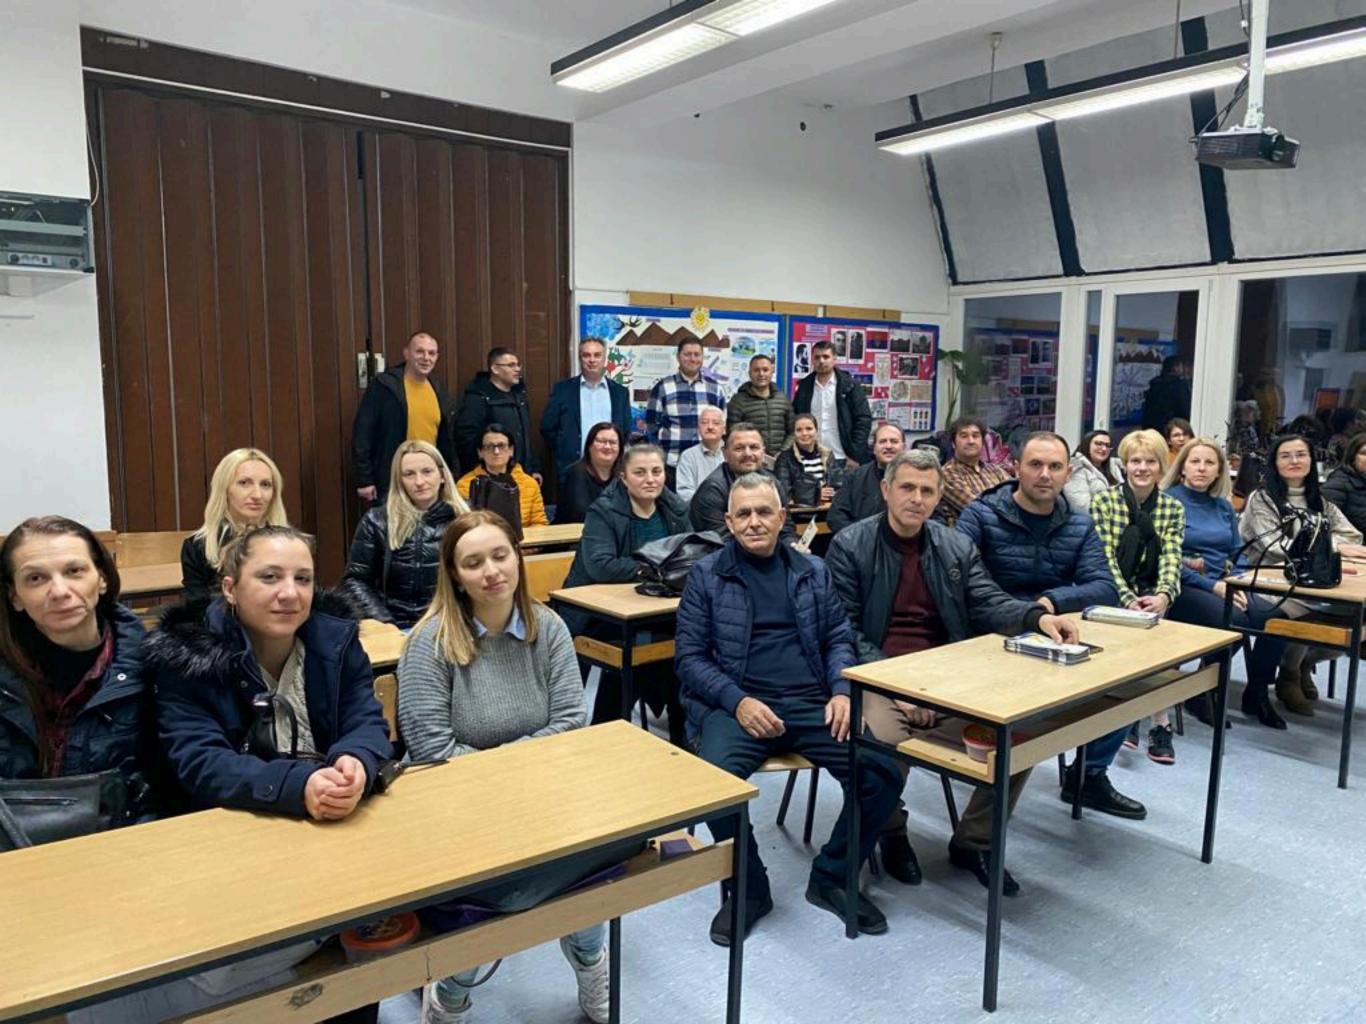

**August 2022:** Promotional videos and printed materials were prepared, the representatives from the Chess Federation were guests in numerous TV shows.

**September 2022 – November 2022:** 300 elementary teachers were trained and the materials for teaching chess were distributed among the teachers.

**December 2022:** At this moment we have chess as a subject already started in 4 schools in Skopje, 10 classes in total 260 children. Each teacher that has started with the chess lessons receives a tablet from the Chess Federation with the installed Chesskid platform.