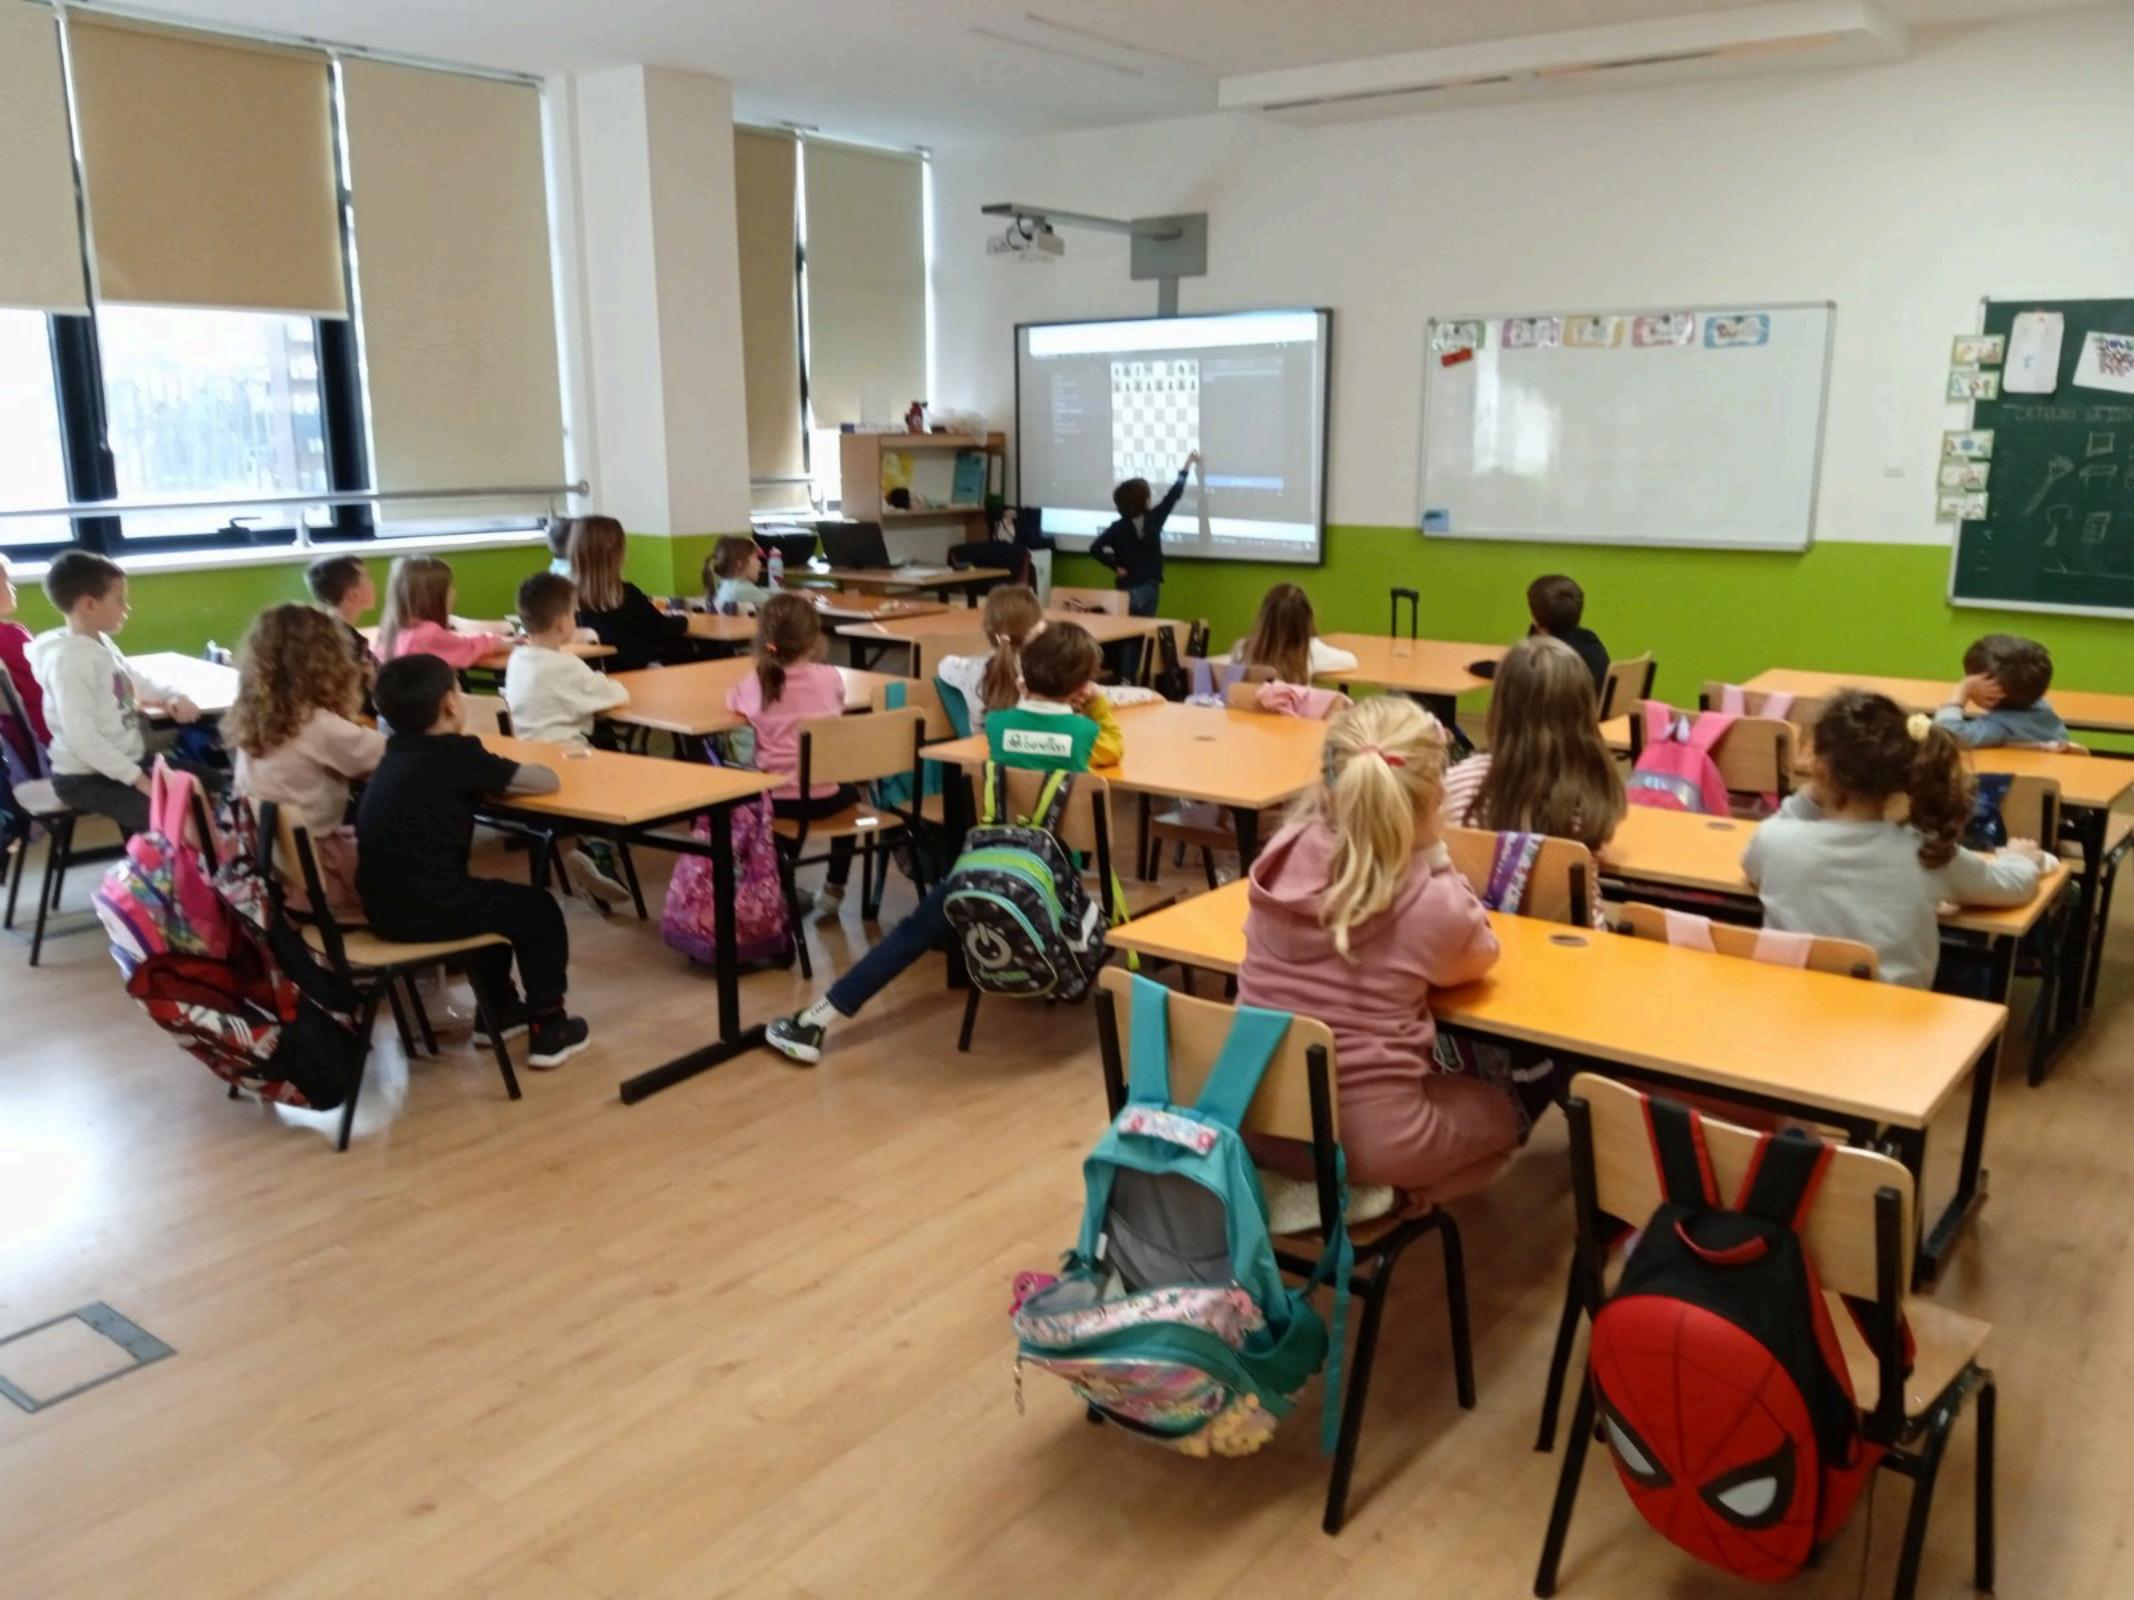

**December 2022:** At this moment we have chess as a subject already started in 4 schools in Skopje, 10 classes in total 260 children. Each teacher that has started with the chess lessons receives a tablet from the Chess Federation with the installed Chesskid platform.

#### 4. Breakdown of Funding Usage (Please provide supporting documents as far as possible):

50 tablets for the teachers 4.800 USD in total

Development of the detailed learning materials 600 USD

Marketing material: Promotional videos (3 videos) and flyers (1000 flyers) 1.500 USD (Videos can be found on the following link <a href="https://www.youtube.com/@chessfederationofmacedonia2935/featured">https://www.youtube.com/@chessfederationofmacedonia2935/featured</a>. PDF version of the flyer is attached to this report. Also I'm attaching pictures of the chess classes in couple of schools.