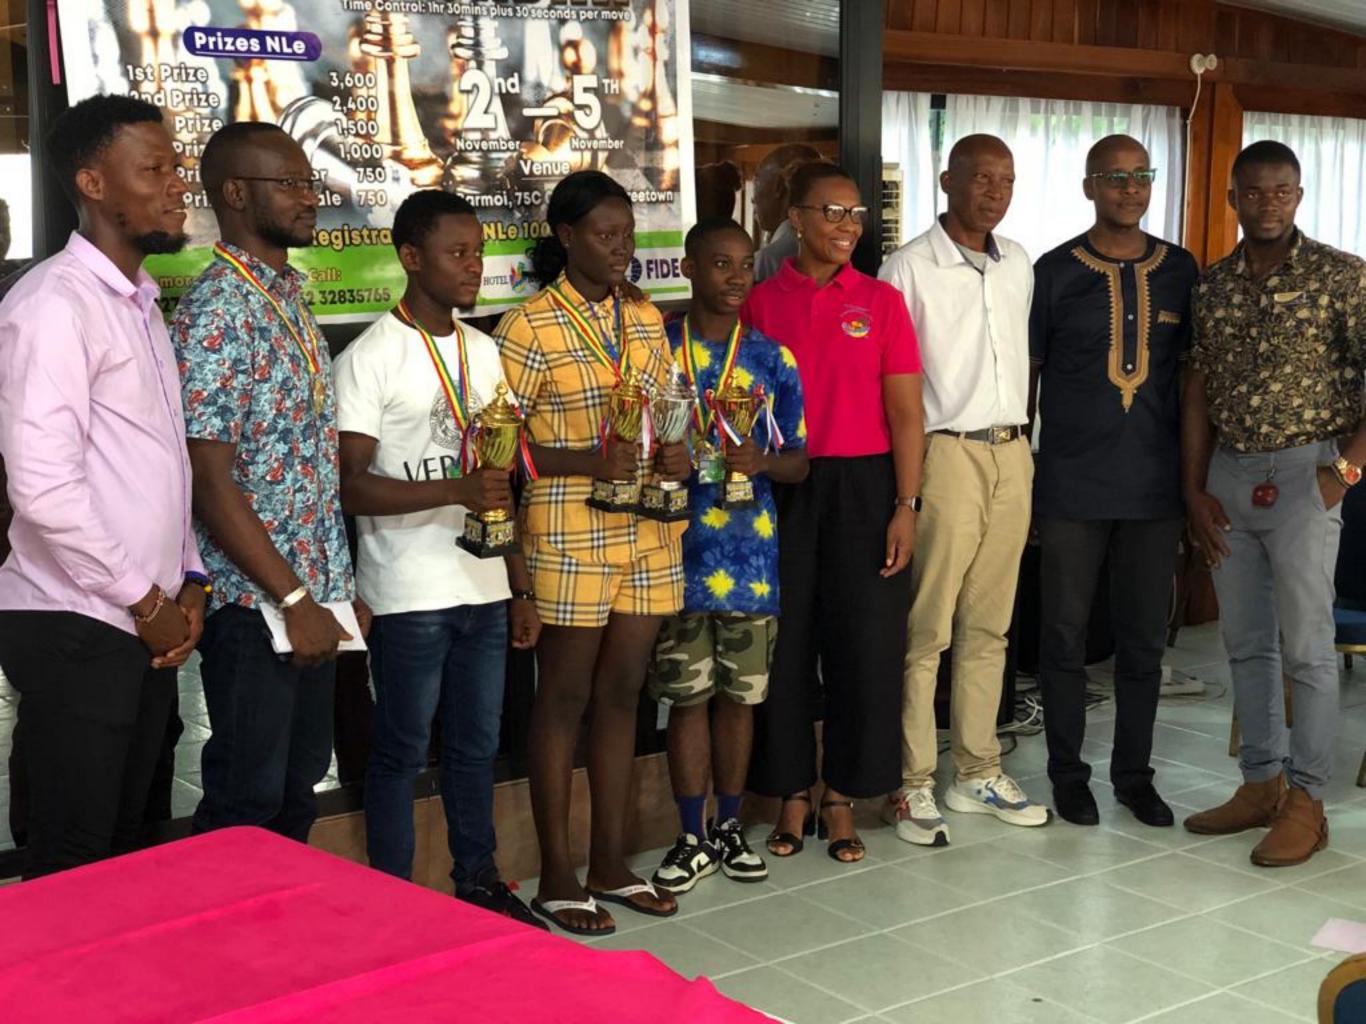

## **Prizes NLe**

3,600 1st Prize 2nd Prize 2,400 1,500 **3rd Prize 4th Prize** 1,000 **5th Prize Best Junior** 750 6th Prize Best Female 750 Hotel Barmoi, 75C Cape Road, Freetown

**Registration Feet NLe 100** 

For more Information Call: +23278368655 +232 32835765

**Sponsors:** 

## Venue

10

 1st Prize
 3,500

 2nd Prize
 2,500

 3rd Prize
 1,500

 Best Female
 1,000

 Best Junior
 750

 Best Under 1700
 750

## **Registration Fee: NLe 100**

For more Information Call: +23278368655 | +232 32835765

Natio

CHANNE

September

Sport Zone

**Sponsors:** 

<u>Venue</u> Sport Zone, Beach Road

it out for cash prizes in the means meaning resident and national champion Ansumana Kamara expectations of the federation," says the federation president and national champion Ansumana Kamara. The top five winners of the tournament will form the national team for Sierra Leone until we play the next t out for cash prizes in the men's women's and children's categories. "The competition surpassed the The International Chess Federation situated in Leone National Individual Championship. Organized by a October 2023 and among them is the 2023 Sierra Leone National Individual Championship. Organized by a October 2023 and among them is the 2023 Sierra Leone National Individual Championship. Organized by a October 2023 and among them is the 2023 Sierra Leone National Individual Championship. Organized by a October 2023 and among them is the 2023 Sierra Leone National Individual Championship. Organized by a October 2023 and among them is the 2023 Sierra Leone National Individual Championship. Organized by a October 2023 and among them is the 2023 Sierra Leone National Individual Championship. Organized by a October 2023 and among them is the 2023 Sierra Leone National Individual Championship. Organized by a October 2023 and among them is the 2023 Sierra Leone National Individual Championship. Organized by a October 2023 and among them is the 2023 Sierra Leone National Individual Championship. Organized by a October 2023 and among them is the 2023 Sierra Leone National Individual Championship. Organized by a October 2023 and among them is the 2023 Sierra Leone National Individual Championship. Organized by a October 2023 and among them is the 2023 Sierra Leone National National Individual Championship. Organized by a October 2023 and among them is the 2023 Sierra Leone National National Individual Championship. Organized by a October 2023 and among them is the 2023 Sierra Leone National Nationa in October 2023 and among them is when when the Minister Dr Moining Sengeh as Chief Patron, the tournament the Sena Leone Chess Federation, with Chief Minister Dr Moining Skill levels. Over the course of 5 days the tournament average. Chess status in one of the average of the state the Send Leane Chess rederation, minimum of varying skill levels. Over the course of 5 days, they battled and children's categories. "The competition survey battled