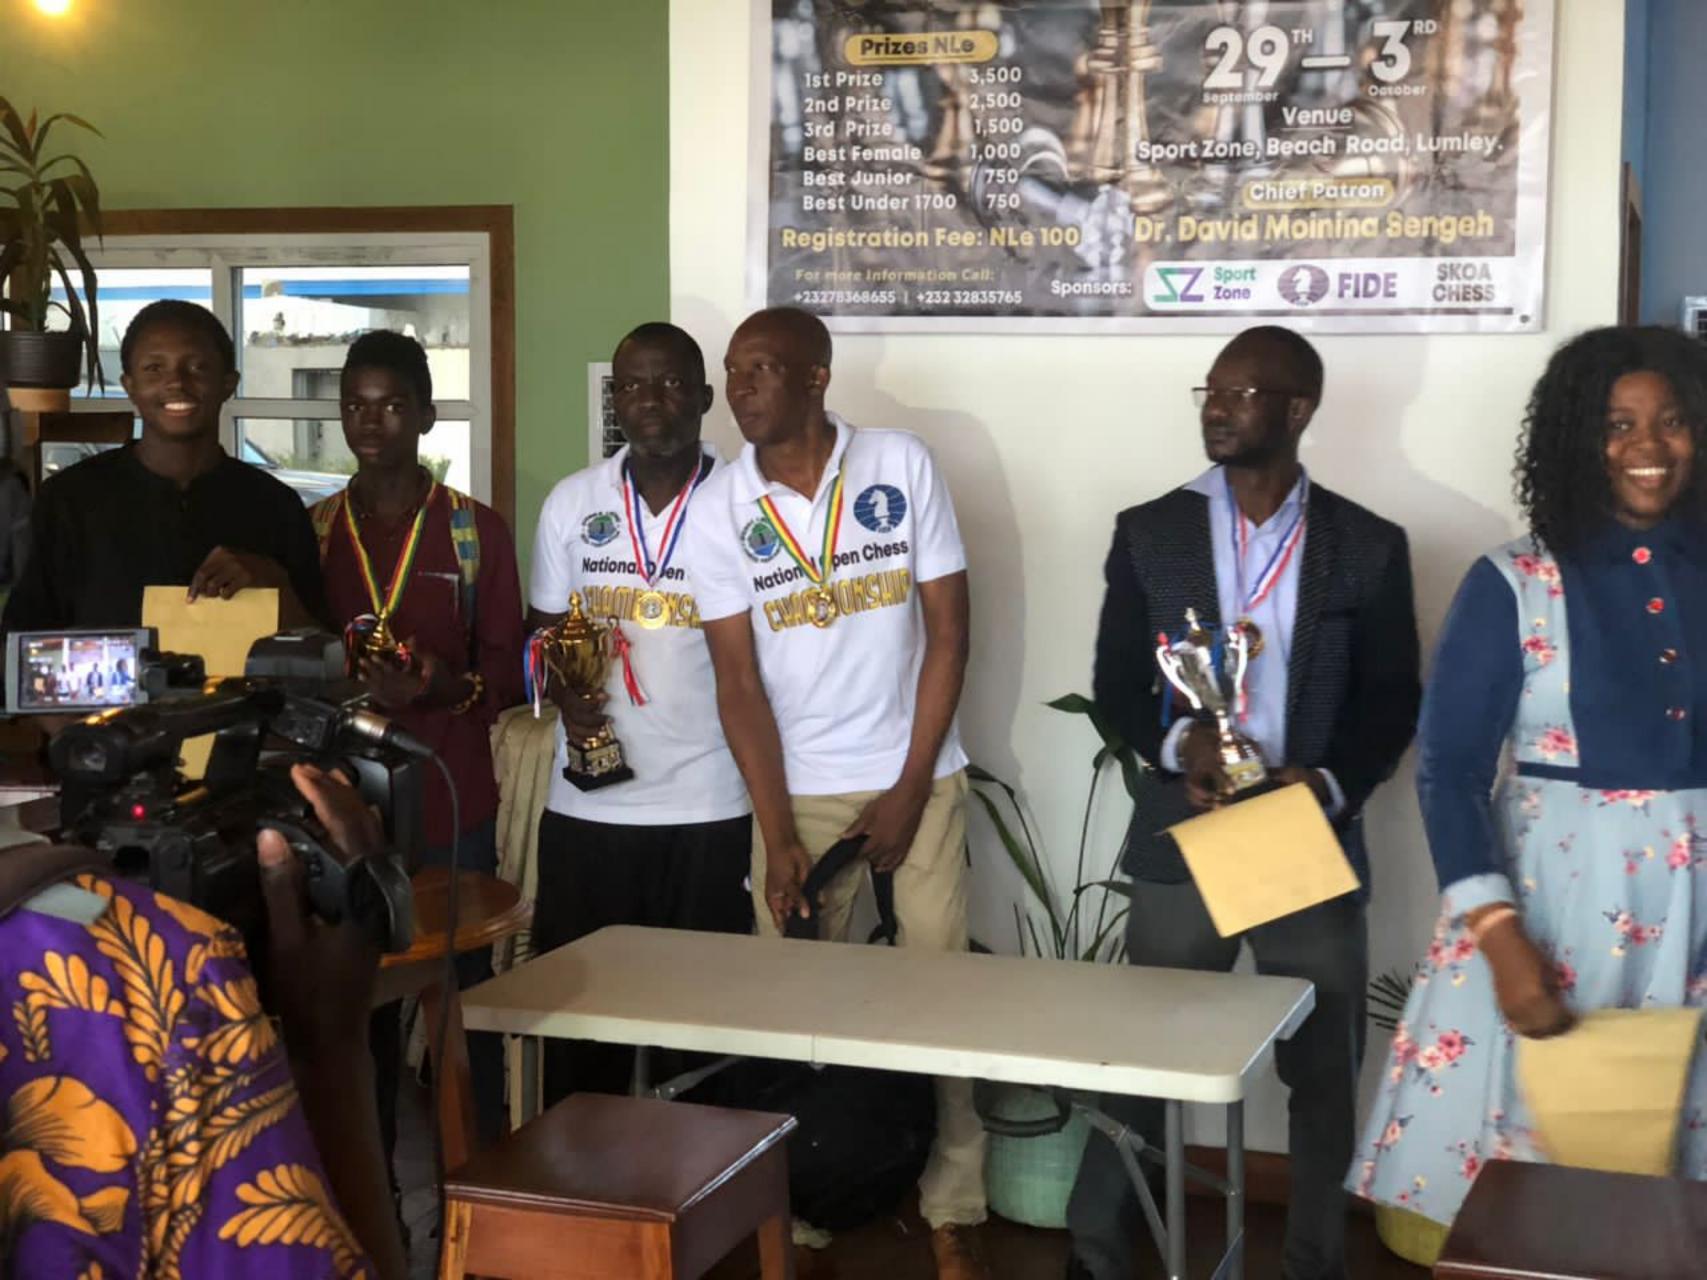

## LHUU' HESSBOARD IN EVERY

By Brian James

average, Chess status in the upper echelon of sports has been cemented. believed to have exponentially increased worldwide interest. With 60 million matches being played every day on the due of sports has been comented. chess' already significant popularity rids and its portrayal in the 2020 Netflix hit tv miniseries are to have exponentially increased worldwide interest. With 60 million matches being played every a red to have exponentially increased worldwide interest. With 60 million matches being played every a red to have exponentially increased worldwide interest. With 60 million matches being played every a red to have exponentially increased worldwide interest. With 60 million matches being played every a red to have exponentially increased worldwide interest. With 60 million matches being played every a red to have exponentially increased worldwide interest. With 60 million matches being played every a red to have exponentially increased worldwide interest. game of chess has become. With top tormore registered over the last two years. Covid 19 lockdowns game of chess laready significant popularity has skyrocketed over the last two years. Covid 19 lockdowns game chess already significant popularity has play and its portrayal in the 2020 Netflix hit ty mining the second statement of the second s events of millions of players around any more players earning as much as 100,000 dollars per game of chess has become. With top ranked players earning as much as 100,000 dollars per game of chess has become. With top ranked players earning as much as 100,000 dollars per game of chess has become. With top ranked players earning as much as 100,000 dollars per game of chess has become. With top ranked players earning as much as 100,000 dollars per game of chess has become. With top ranked players earning as much as 100,000 dollars per game of chess has become. With top ranked players earning as much as 100,000 dollars per game of chess has become. With top ranked players earning as much as 100,000 dollars per game of chess has become. With top ranked players earning as much as 100,000 dollars per game of chess has become. With top ranked players earning as much as 100,000 dollars per game of chess has become. With top ranked players earning as much as 100,000 dollars per game of chess has become. With top ranked players earning as much as 100,000 dollars per game of chess has become. With top ranked players earning as much as 100,000 dollars per game of the same of chess has become. erens of millions of players around the world are a testament to the global phenomenon that the erens of millions of players around the varies earning as much as 100,000 dollars per the

it out for cash prizes in the means meaning resident and national champion Ansumana Kamara expectations of the federation," says the federation president and national champion Ansumana Kamara. The top five winners of the tournament will form the national team for Sierra Leone until we play the next t out for cash prizes in the men's women's and children's categories. "The competition surpassed the The International Chess Federation situated in Leone National Individual Championship. Organized by a October 2023 and among them is the 2023 Sierra Leone National Individual Championship. Organized by a October 2023 and among them is the 2023 Sierra Leone National Individual Championship. Organized by a October 2023 and among them is the 2023 Sierra Leone National Individual Championship. Organized by a October 2023 and among them is the 2023 Sierra Leone National Individual Championship. Organized by a October 2023 and among them is the 2023 Sierra Leone National Individual Championship. Organized by a October 2023 and among them is the 2023 Sierra Leone National Individual Championship. Organized by a October 2023 and among them is the 2023 Sierra Leone National Individual Championship. Organized by a October 2023 and among them is the 2023 Sierra Leone National Individual Championship. Organized by a October 2023 and among them is the 2023 Sierra Leone National Individual Championship. Organized by a October 2023 and among them is the 2023 Sierra Leone National Individual Championship. Organized by a October 2023 and among them is the 2023 Sierra Leone National Individual Championship. Organized by a October 2023 and among them is the 2023 Sierra Leone National National Individual Championship. Organized by a October 2023 and among them is the 2023 Sierra Leone National National Individual Championship. Organized by a October 2023 and among them is the 2023 Sierra Leone National Nationa in October 2023 and among them is when when the Minister Dr Moining Sengeh as Chief Patron, the tournament the Sena Leone Chess Federation, with Chief Minister Dr Moining Skill levels. Over the course of 5 days the tournament average. Chess status in one of the average of the state the Send Leane Chess rederation, minimum of varying skill levels. Over the course of 5 days, they battled and children's categories. "The competition survey battled