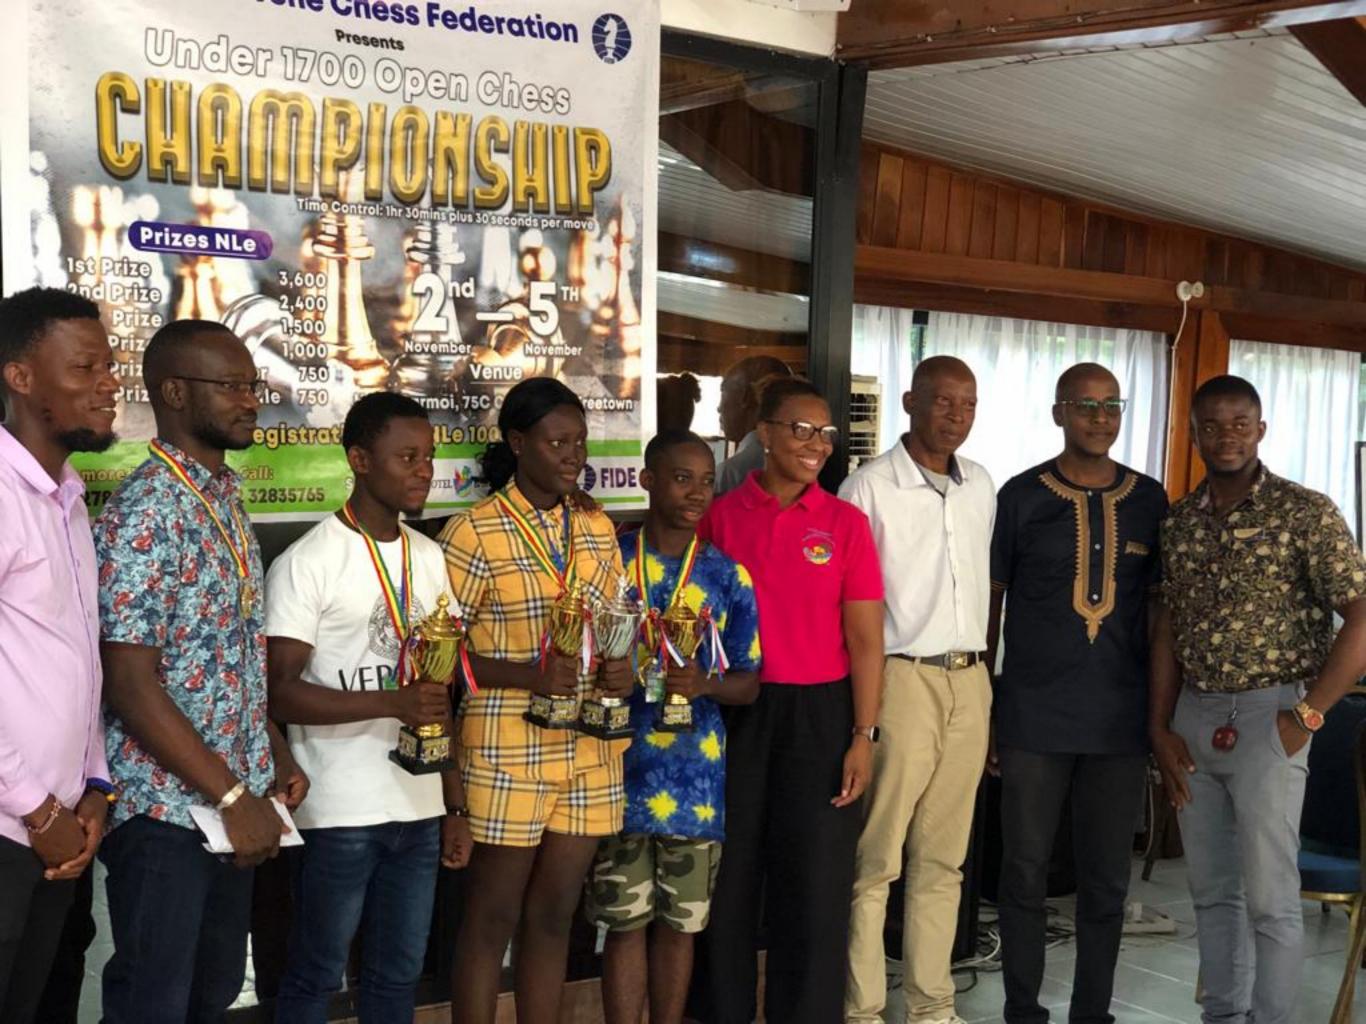

# Under 1700 open Chess Time Control: 1hr 30mins plus 30 seconds per move

it out for cash prizes in the means meaning resident and national champion Ansumana Kamara expectations of the federation," says the federation president and national champion Ansumana Kamara. The top five winners of the tournament will form the national team for Sierra Leone until we play the next t out for cash prizes in the men's women's and children's categories. "The competition surpassed the The International Chess Federation situated in Leone National Individual Championship. Organized by a October 2023 and among them is the 2023 Sierra Leone National Individual Championship. Organized by a October 2023 and among them is the 2023 Sierra Leone National Individual Championship. Organized by a October 2023 and among them is the 2023 Sierra Leone National Individual Championship. Organized by a October 2023 and among them is the 2023 Sierra Leone National Individual Championship. Organized by a October 2023 and among them is the 2023 Sierra Leone National Individual Championship. Organized by a October 2023 and among them is the 2023 Sierra Leone National Individual Championship. Organized by a October 2023 and among them is the 2023 Sierra Leone National Individual Championship. Organized by a October 2023 and among them is the 2023 Sierra Leone National Individual Championship. Organized by a October 2023 and among them is the 2023 Sierra Leone National Individual Championship. Organized by a October 2023 and among them is the 2023 Sierra Leone National Individual Championship. Organized by a October 2023 and among them is the 2023 Sierra Leone National Individual Championship. Organized by a October 2023 and among them is the 2023 Sierra Leone National National Individual Championship. Organized by a October 2023 and among them is the 2023 Sierra Leone National National Individual Championship. Organized by a October 2023 and among them is the 2023 Sierra Leone National Nationa in October 2023 and among them is when when the Minister Dr Moining Sengeh as Chief Patron, the tournament the Sena Leone Chess Federation, with Chief Minister Dr Moining Skill levels. Over the course of 5 days the tournament average. Chess status in one of the average of the state the Send Leane Chess rederation, minimum of varying skill levels. Over the course of 5 days, they battled and children's categories. "The competition survey battled