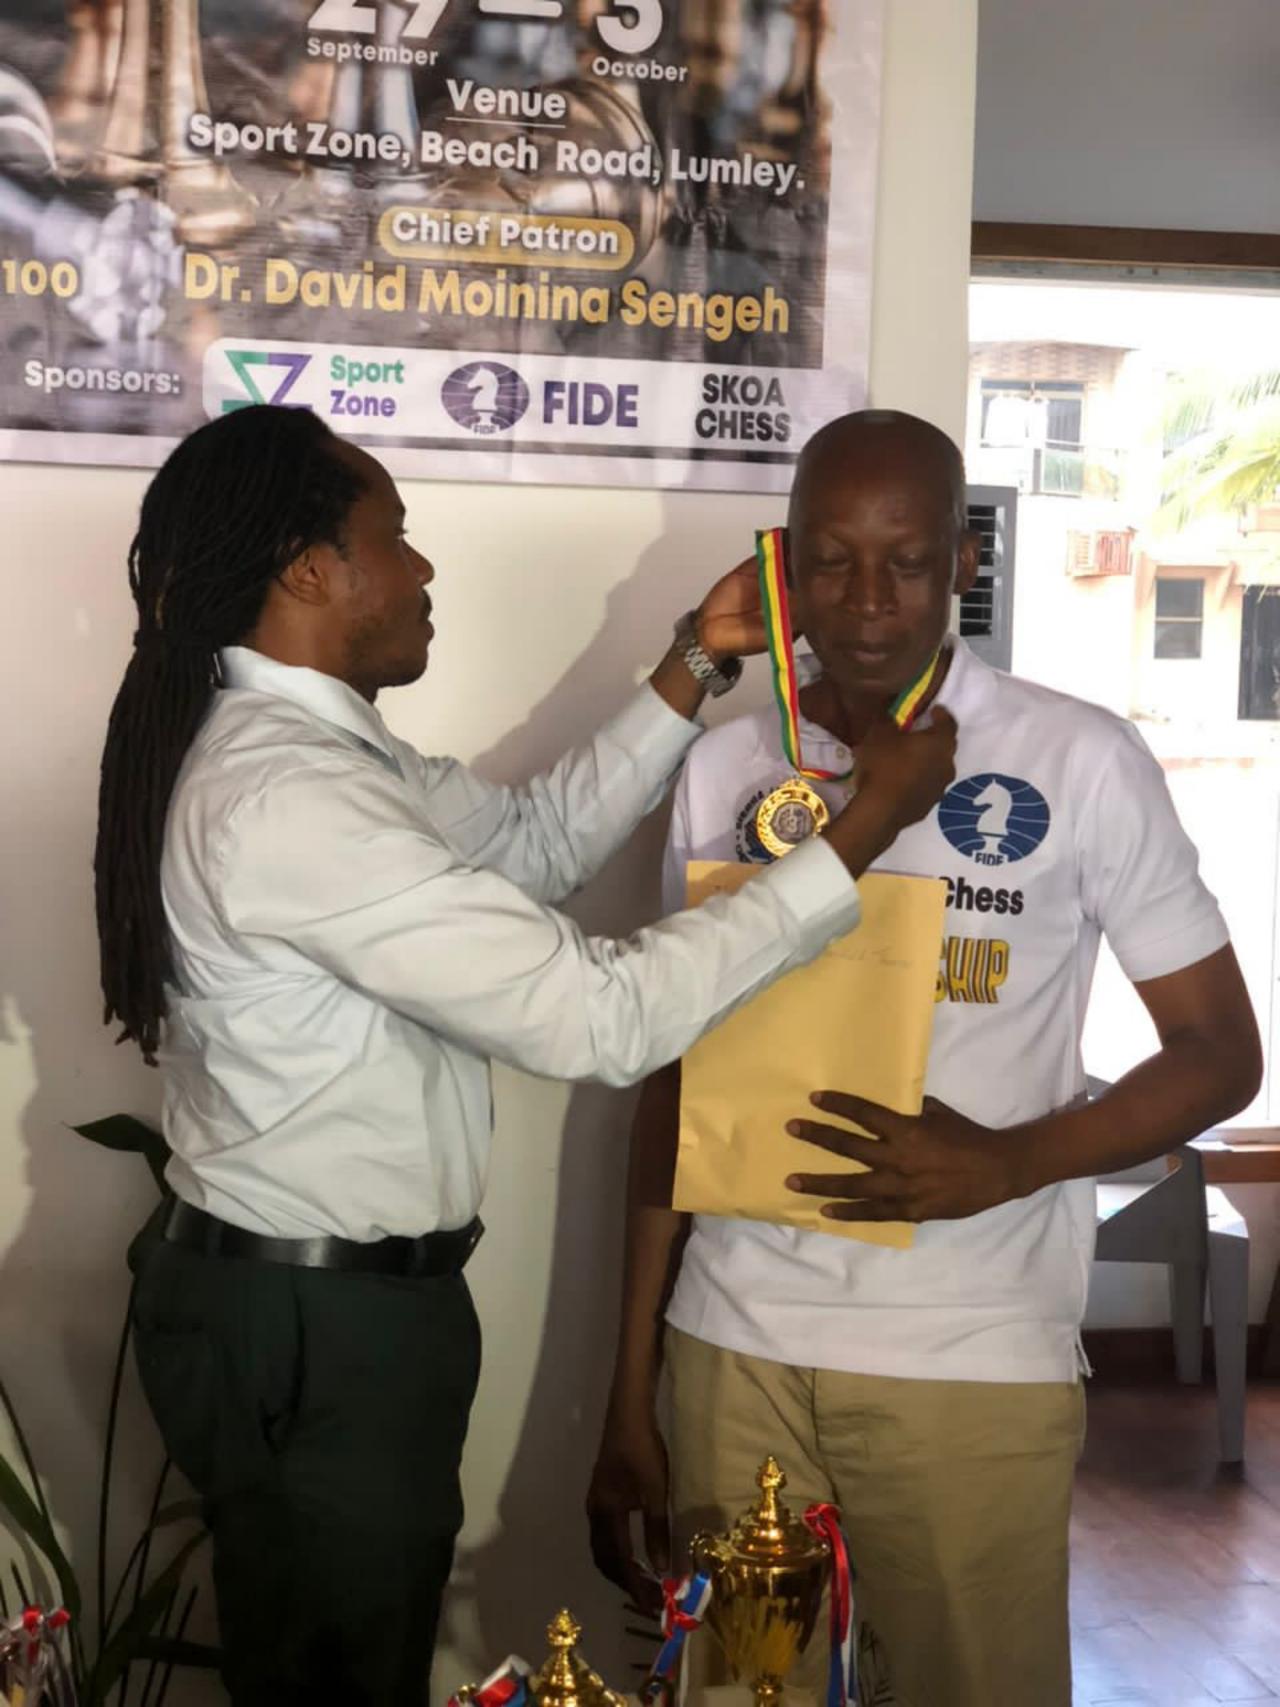

Ansumana Kamara (President )

Name, function (President or Secretary General) and signature

SIERRA LEONE CHES. FEDERATION DATE 31, 01, 24. SIGN Stanp/Seal

\*Financial reports (financial statements, official project report) specific to the activity/projects is required to be completed and submitted to FIDE with this report. In absence of the beneficiary's financial reports for the specific activity/projects, the FIDE financial report form is to be used.

 Stipend of € 250 (transfer charges inclusive0 was paid to the International Arbiter by Western Union. He connected with our local Arbiters to have a successful tournament

Authorised Signature

Ansumana Kamara

Ansumana Kamara

President