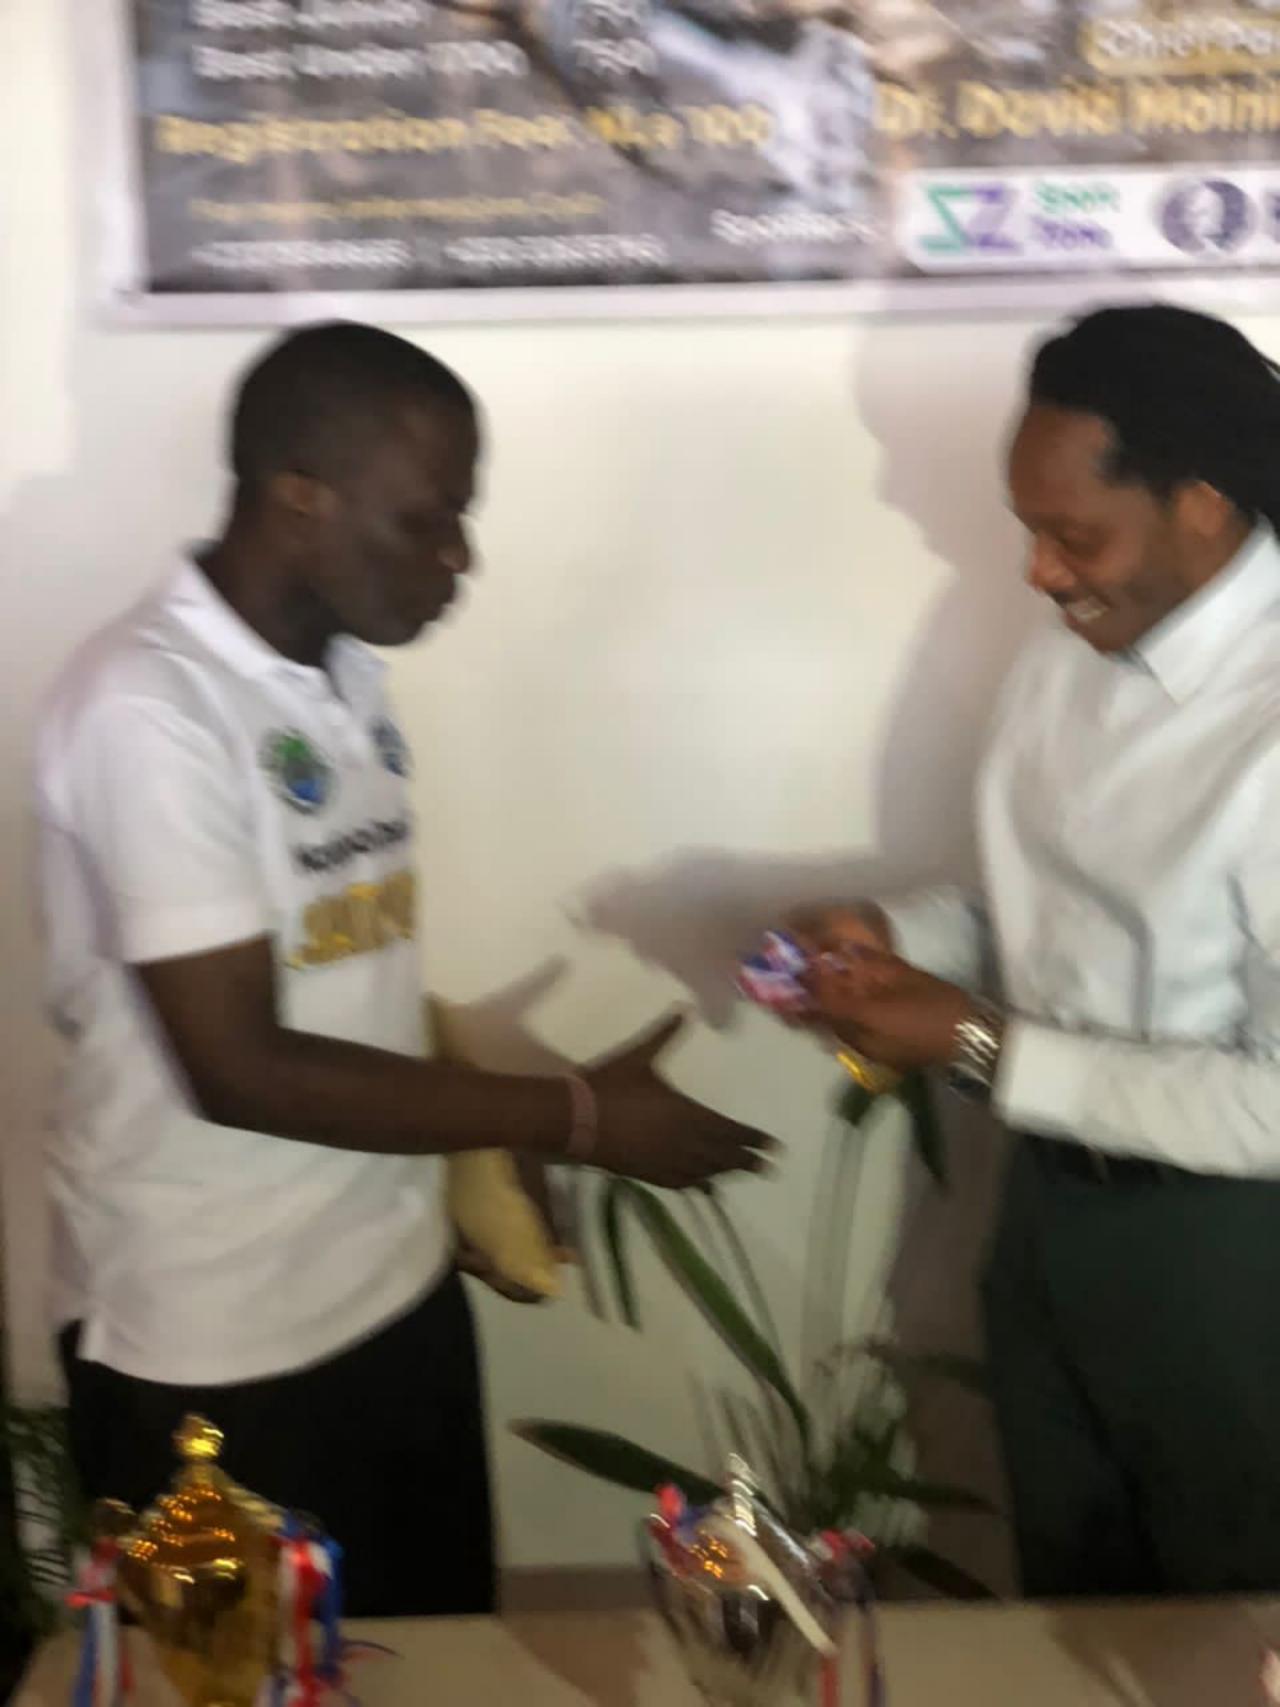

## LHUU' HESSBOARD IN EVERY

By Brian James

average, Chess status in the upper echelon of sports has been cemented. believed to have exponentially increased worldwide interest. With 60 million matches being played every day on the due of sports has been comented. chess' already significant popularity rids and its portrayal in the 2020 Netflix hit tv miniseries are to have exponentially increased worldwide interest. With 60 million matches being played every a red to have exponentially increased worldwide interest. With 60 million matches being played every a red to have exponentially increased worldwide interest. With 60 million matches being played every a red to have exponentially increased worldwide interest. With 60 million matches being played every a red to have exponentially increased worldwide interest. With 60 million matches being played every a red to have exponentially increased worldwide interest. With 60 million matches being played every a red to have exponentially increased worldwide interest. game of chess has become. With top tormore registered over the last two years. Covid 19 lockdowns game of chess laready significant popularity has skyrocketed over the last two years. Covid 19 lockdowns game chess already significant popularity has play and its portrayal in the 2020 Netflix hit ty mining the second statement of the second s events of millions of players around any more players earning as much as 100,000 dollars per game of chess has become. With top ranked players earning as much as 100,000 dollars per game of chess has become. With top ranked players earning as much as 100,000 dollars per game of chess has become. With top ranked players earning as much as 100,000 dollars per game of chess has become. With top ranked players earning as much as 100,000 dollars per game of chess has become. With top ranked players earning as much as 100,000 dollars per game of chess has become. With top ranked players earning as much as 100,000 dollars per game of chess has become. With top ranked players earning as much as 100,000 dollars per game of chess has become. With top ranked players earning as much as 100,000 dollars per game of chess has become. With top ranked players earning as much as 100,000 dollars per game of chess has become. With top ranked players earning as much as 100,000 dollars per game of chess has become. With top ranked players earning as much as 100,000 dollars per game of chess has become. With top ranked players earning as much as 100,000 dollars per game of the same of chess has become. erens of millions of players around the world are a testament to the global phenomenon that the erens of millions of players around the varies earning as much as 100,000 dollars per the

it out for cash prizes in the means meaning resident and national champion Ansumana Kamara expectations of the federation," says the federation president and national champion Ansumana Kamara. The top five winners of the tournament will form the national team for Sierra Leone until we play the next t out for cash prizes in the men's women's and children's categories. "The competition surpassed the The International Chess Federation situated in Leone National Individual Championship. Organized by a October 2023 and among them is the 2023 Sierra Leone National Individual Championship. Organized by a October 2023 and among them is the 2023 Sierra Leone National Individual Championship. Organized by a October 2023 and among them is the 2023 Sierra Leone National Individual Championship. Organized by a October 2023 and among them is the 2023 Sierra Leone National Individual Championship. Organized by a October 2023 and among them is the 2023 Sierra Leone National Individual Championship. Organized by a October 2023 and among them is the 2023 Sierra Leone National Individual Championship. Organized by a October 2023 and among them is the 2023 Sierra Leone National Individual Championship. Organized by a October 2023 and among them is the 2023 Sierra Leone National Individual Championship. Organized by a October 2023 and among them is the 2023 Sierra Leone National Individual Championship. Organized by a October 2023 and among them is the 2023 Sierra Leone National Individual Championship. Organized by a October 2023 and among them is the 2023 Sierra Leone National Individual Championship. Organized by a October 2023 and among them is the 2023 Sierra Leone National National Individual Championship. Organized by a October 2023 and among them is the 2023 Sierra Leone National National Individual Championship. Organized by a October 2023 and among them is the 2023 Sierra Leone National Nationa in October 2023 and among them is when when the Minister Dr Moining Sengeh as Chief Patron, the tournament the Sena Leone Chess Federation, with Chief Minister Dr Moining Skill levels. Over the course of 5 days the tournament average. Chess status in one of the average of the state the Send Leane Chess rederation, minimum of varying skill levels. Over the course of 5 days, they battled and children's categories. "The competition survey battled