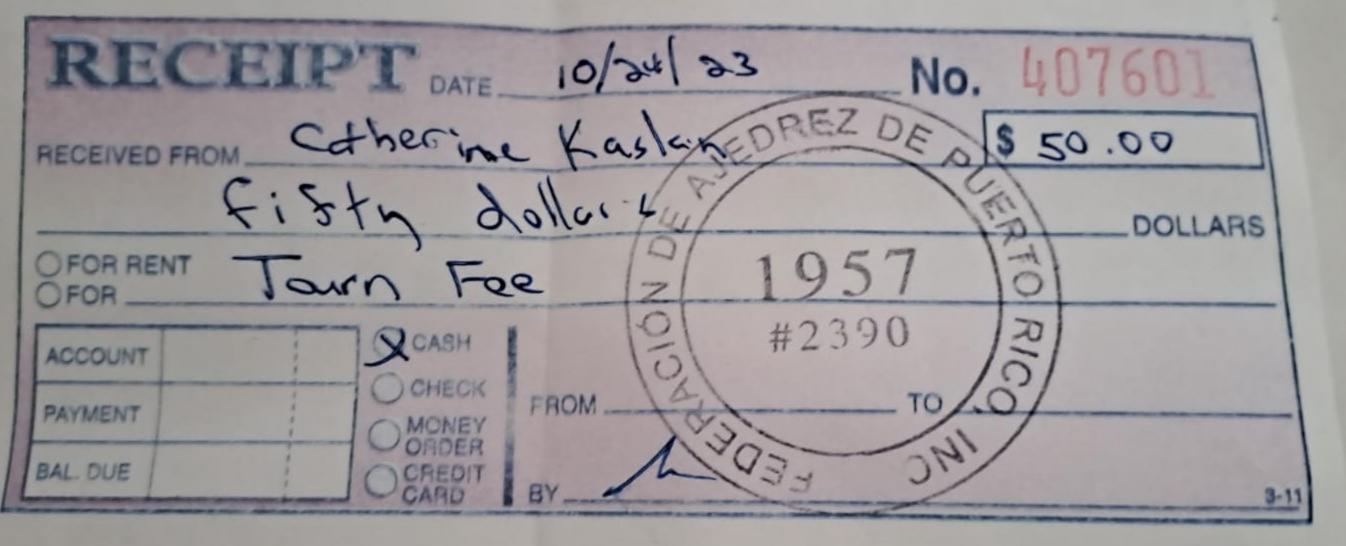

#### FIDE DEVELOPMENT FUND

| Currency | Amount |
|----------|--------|
| EUR      | 1,700  |

|            | EXPENSES                                                                                | Covered?                      | Amount in original currency |        | Amount in<br>currency of<br>FIDE DF |
|------------|-----------------------------------------------------------------------------------------|-------------------------------|-----------------------------|--------|-------------------------------------|
| Date       | - Supplier/Beneficiary Name                                                             | iviark res<br>for<br>expenses | Currency                    | Amount | EUR                                 |
|            | - Invoice No. (if not available any identification no.) - Type of expense, period, etc. | covered by<br>FIDE DF         | ,                           |        |                                     |
| 19/10/2023 | Receipt Flying ticket Catherine Kaslan PBM-San Juan                                     | Yes                           | USD                         | 1,435  | 1,386                               |
| 19/10/2023 | Travel Insurrance Catherine Kaslan                                                      | Yes                           | USD                         | 28     | 27                                  |
| 24/10/2023 | Receipt Tournament Fee Catherine Kaslan                                                 | Yes                           | USD                         | 50     | 48                                  |
| 24/10/2023 | Baggage Fee 1 Catherine Kaslan                                                          | Yes                           | USD                         | 30     | 29                                  |
| 2/11/2023  | Baggage Fee 2 Catherine Kaslan                                                          | Yes                           | USD                         | 30     | 29                                  |
|            |                                                                                         |                               |                             |        |                                     |
|            |                                                                                         |                               |                             |        |                                     |
|            |                                                                                         |                               |                             |        |                                     |
|            | Total expenditures (in currency of FIDE DF)                                             |                               |                             | EUR    | 1,520                               |