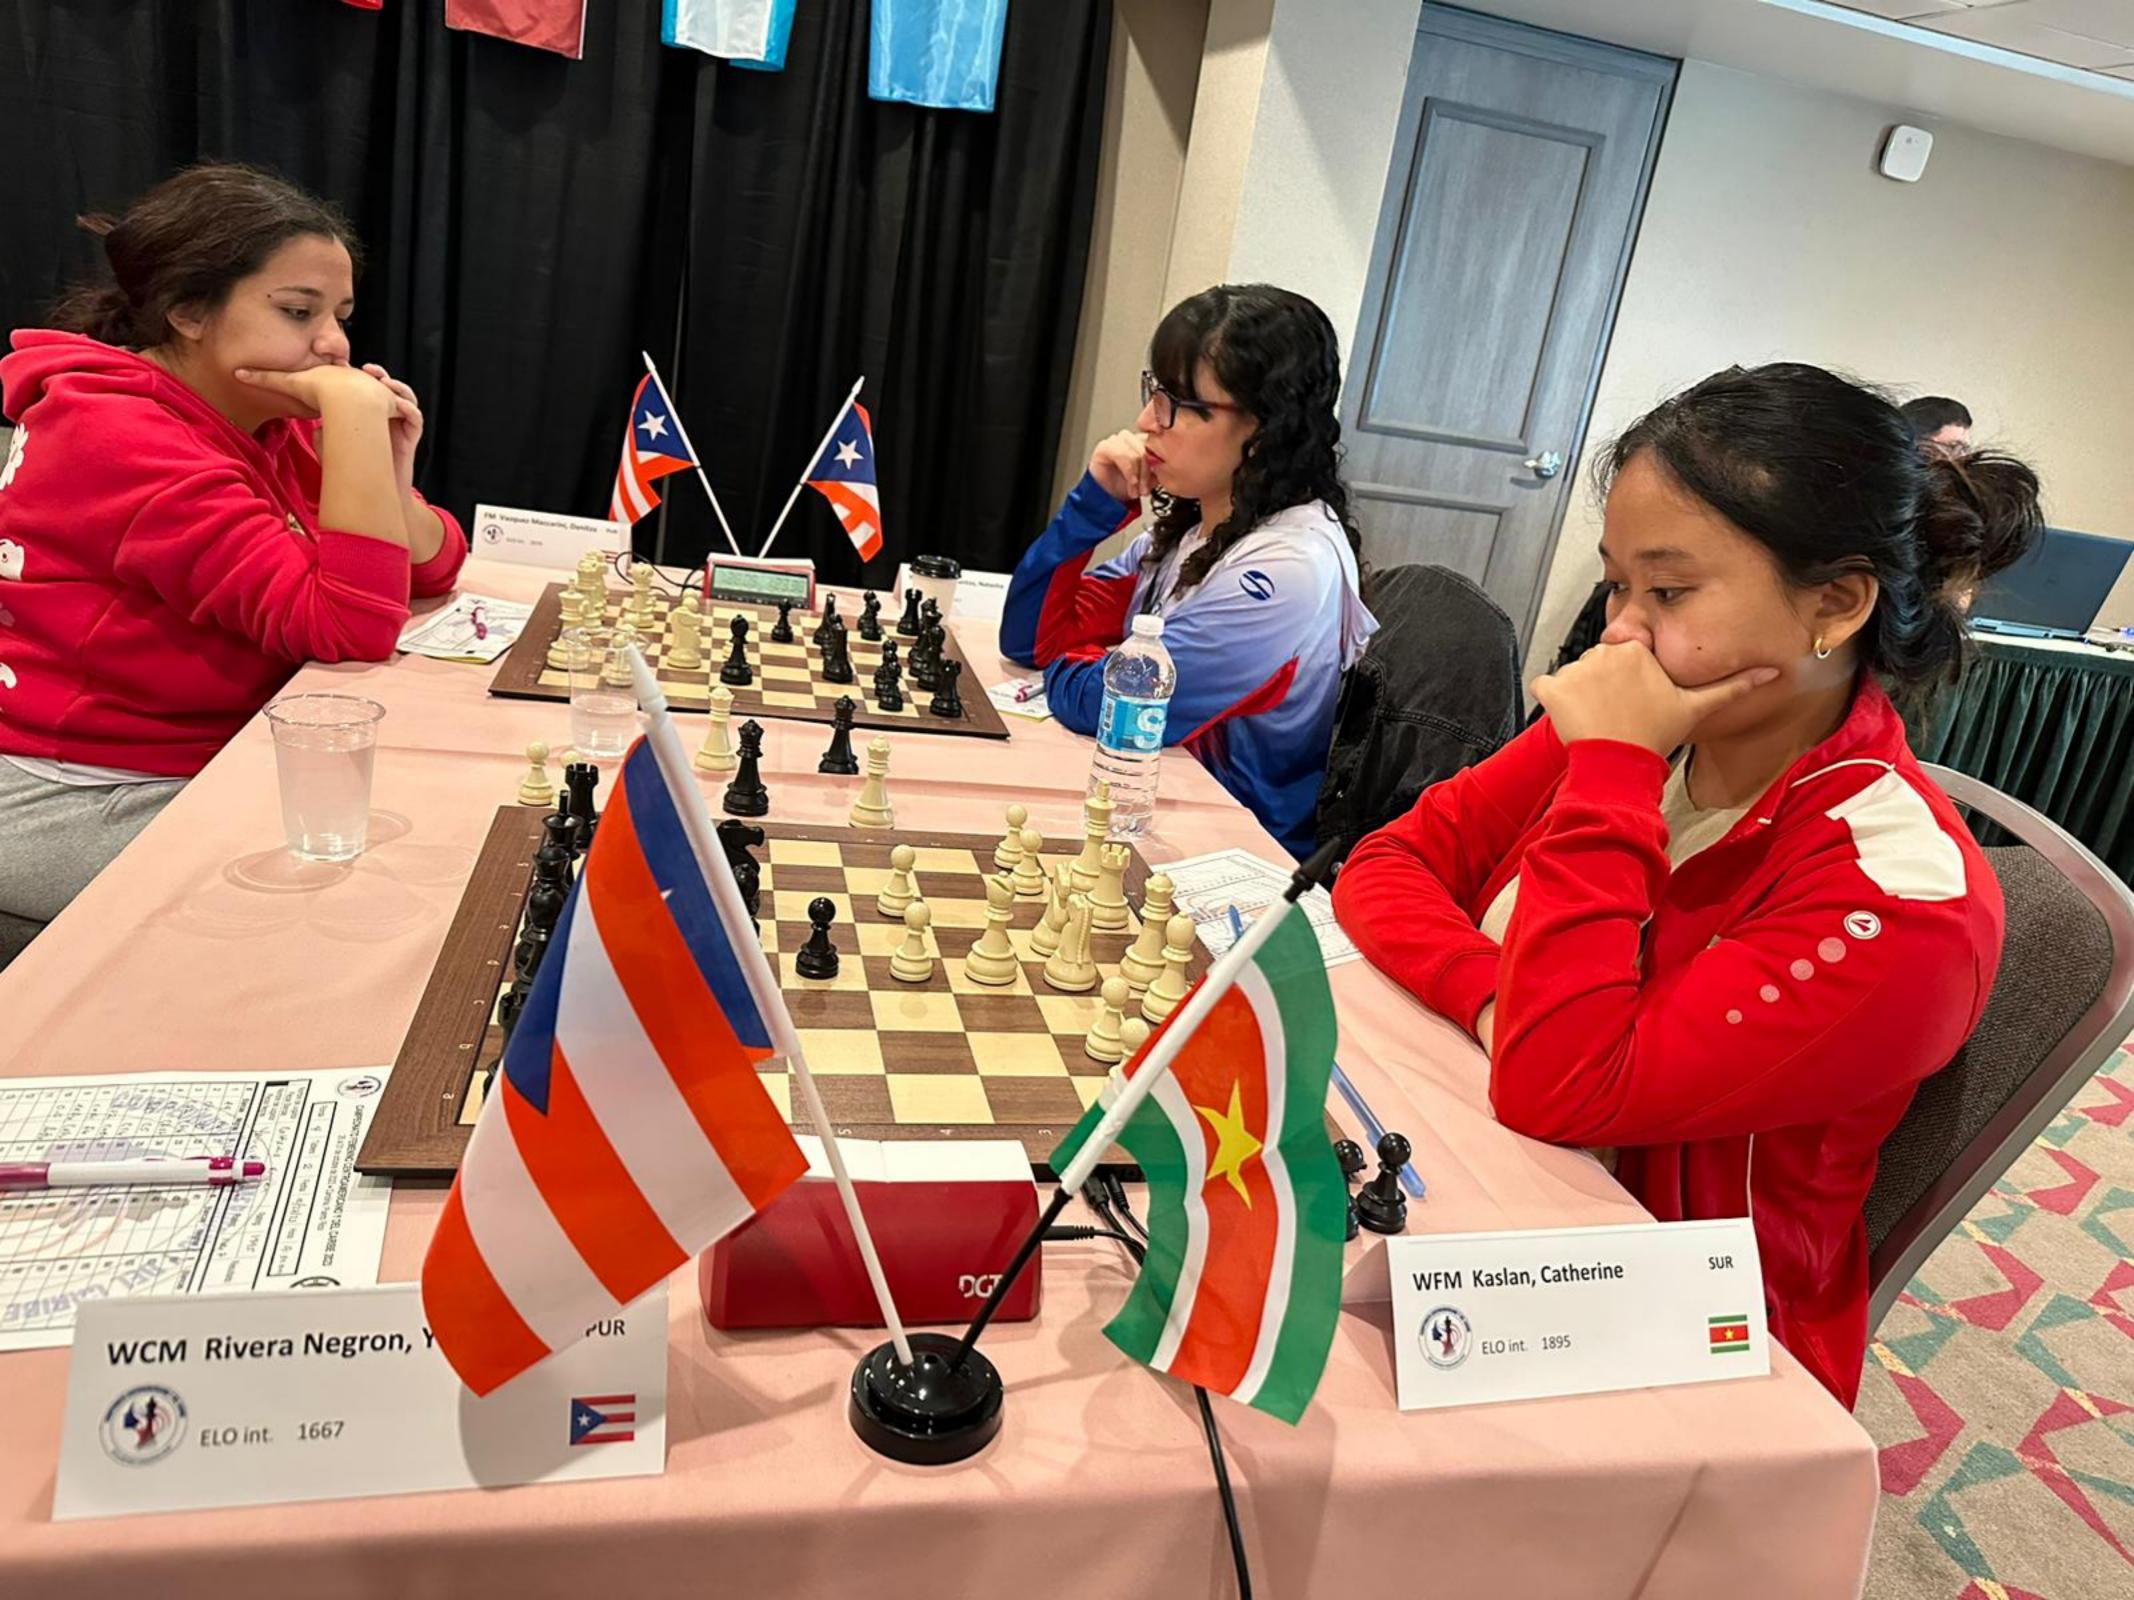

### CAMPEONATO CENTROAMERICANO Y **DEL CARIBE FEMENINO 2023**

onda 1

FM. Vázquez Maccarini, Danitza (2074)

WCM.Rivera Negrón, Yanira (1667)

Wilson, Hannah (1660)

WCM. Hermoso Rodriguez, Obdulis (1951)

WIM.Ortez Adrea (1918)

Juárez García, Daniela (1577)

López L., Dairyn D. (1554)

O - 1

WFM.Kaslan, Catherine (1895)

WIM.Morales Santos, Natasha🧢 (1857)

Richiez Guillen, Ciara (1377)