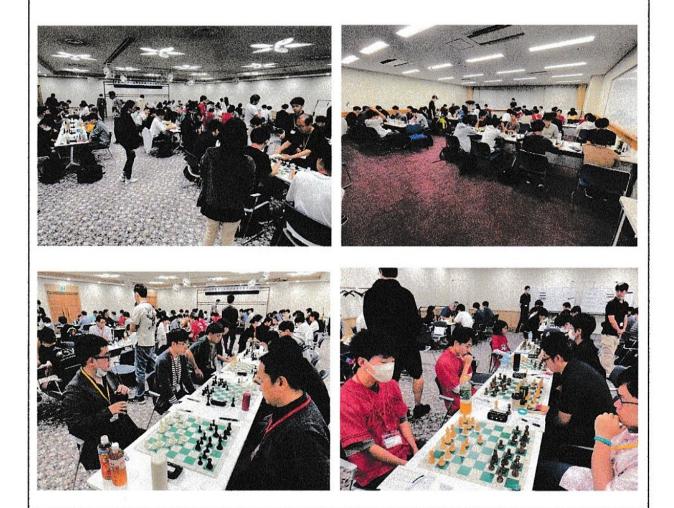

#### **Tournament Results:**

https://japanchess.org/en/2024/11/japan-open-2024-res/ https://chess-results.com/tnr983734.aspx?lan=1&art=4

Newspaper Article:

It was our first experience in Japan that the major tournament was reported by one of the major daily newspapers.

#### 4. LINKS, PHOTOS AND OTHER SUPPORTING MEDIA DOCUMENTS

The new equipment was provided to the Japan Team Chess Championship 2024 in September, attracting 247 players from 54 teams, which were record-breaking numbers in history.