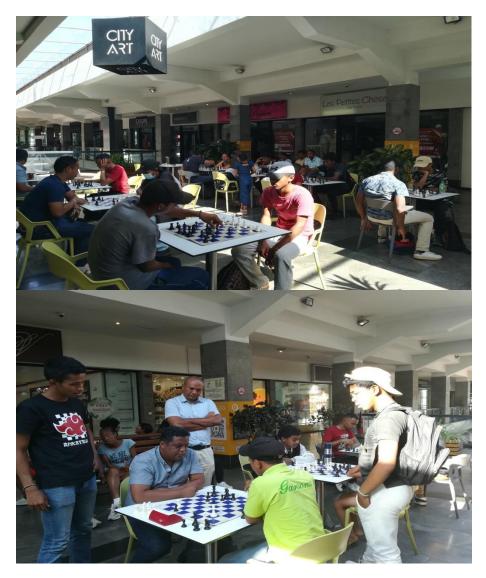

# 1. Sales prospection

7 cities have been visited from 1<sup>st</sup> June 2024 Moramanga, Ambositra, Tsiroanomandidy, Majunga, Fianaratsoa, Antsirabe and Miarinarivo

The mission consists of creating new club, searching new player and future beneficiaries of the Chess in school.

# Animation for the promotion of chess 18<sup>th</sup> December