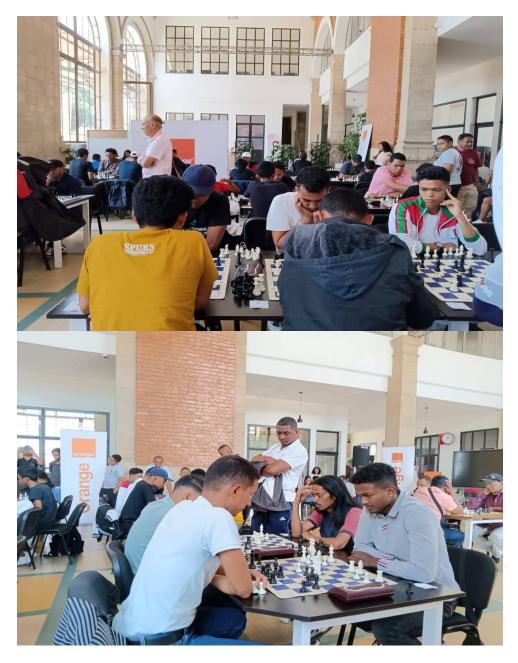

# 2. Tournament organization and Chess workshop

The FMJE has organized:

- Elo FIDE Open tournaments.
- National Championships 2024. (Senior, Women and Veteran) /National Championships 2024 Youth.
- Championships (regional)
- -National team Championship 2024
- -National championships rapid and Blitz 2024.

# Madagascar Rapid and Blitz 2024

Blitz and simultaneous tournament with IM Timothé RAZAFINDRATSIMA

Page for more photos: Federation Malagasy de jeu d'Echecs