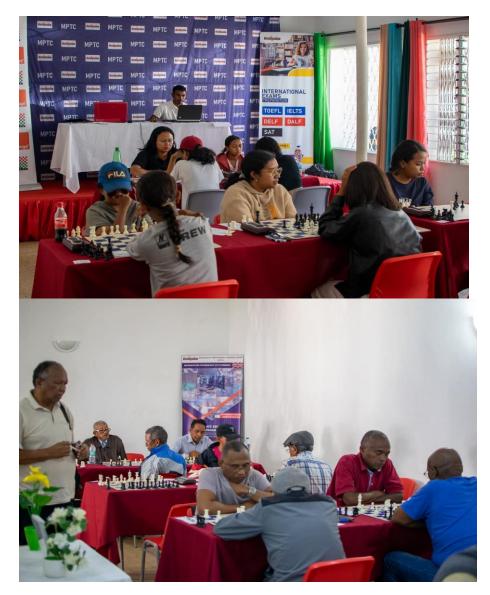

# 2. Tournament organization and Chess workshop

The FMJE has organized:

- Elo FIDE Open tournaments.
- National Championships 2024. (Senior, Women and Veteran) /National Championships 2024 Youth.
- Championships (regional)
- -National team Championship 2024
- -National championships rapid and Blitz 2024.

-Simultaneous demonstration with IM Timothe RAZAFINDRATSIMA and Blitz

# Madagascar Rapid and Blitz 2024

Blitz and simultaneous tournament with IM Timothé RAZAFINDRATSIMA

Page for more photos: Federation Malagasy de jeu d'Echecs