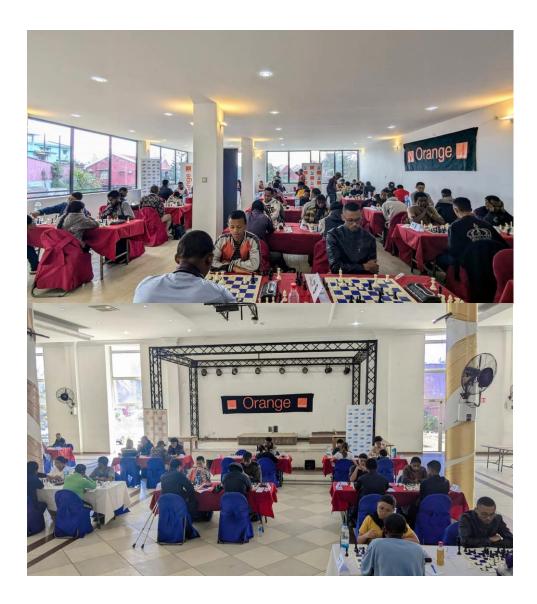

# 2. Tournament organization and Chess workshop

The FMJE has organized:

- Elo FIDE Open tournaments.
- National Championships 2024. (Senior, Women and Veteran) /National Championships 2024 Youth.
- Championships (regional)
- -National team Championship 2024
- -National championships rapid and Blitz 2024.

# Madagascar Rapid and Blitz 2024

Blitz and simultaneous tournament with IM Timothé RAZAFINDRATSIMA

Page for more photos: Federation Malagasy de jeu d'Echecs

• Sponsors involved in each of your projects. List the relevant sponsors, with their website and their involvement in the project:

| Sponsors | Official website | Involvement in the project |
|----------|------------------|----------------------------|
| Orange   | www.orange.mg    | Fide rating                |
| La city  |                  | Promotion                  |
|          |                  |                            |
|          |                  |                            |