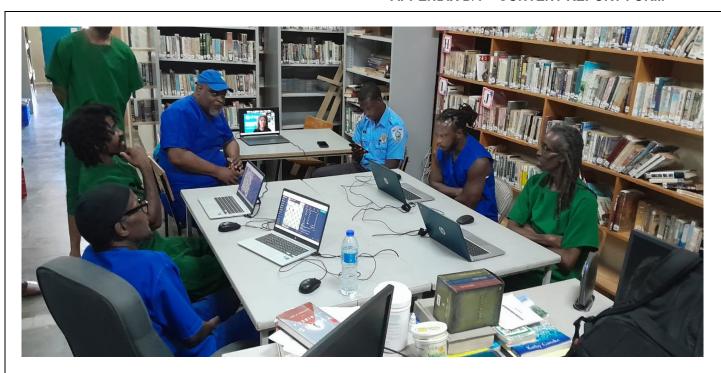

St. Lucia prepares for the tournament. 4th october 2024

St. Lucia takes part in the 4th Intercontinental On-line Chess Championship for Prisoners 2024 GROUP 08, 8th October, 2024.