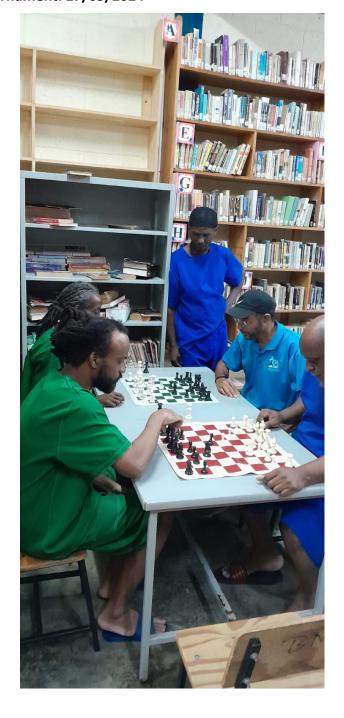

Chess-Results Server Chess-results.com - XIX CENTRAL AMERICAN AND CARIBBEAN YOUTH CHESS FESTIVAL 2024 - U16 FEMALE

Project 2. – Coach Terence Lindo, pictured, visited the prisons over a course of five (5) weeks to prepare the inmates for the tournament. 27/09/2024

St. Lucia prepares for the tournament. 4th october 2024

St. Lucia takes part in the 4th Intercontinental On-line Chess Championship for Prisoners 2024 GROUP 08, 8th October, 2024.