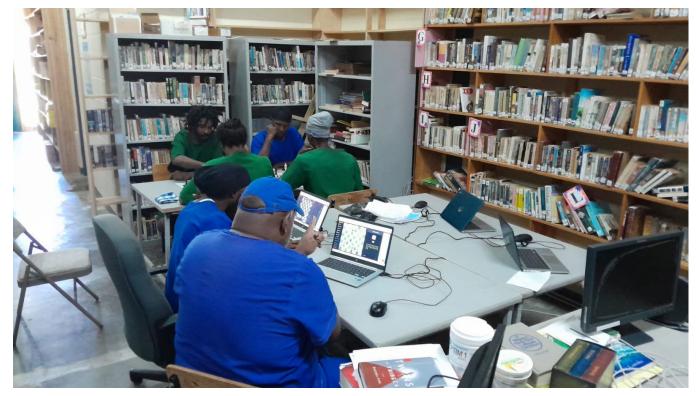

St. Lucia prepares for the tournament. 4th october 2024

St. Lucia takes part in the 4th Intercontinental On-line Chess Championship for Prisoners 2024 GROUP 08, 8th October, 2024.