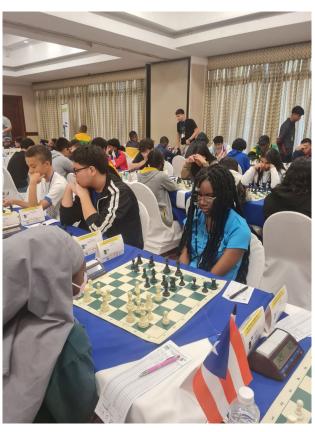

Team St. Lucia prepars to depart for Round 1 of the CAC Youth Chess Festival, San Salvador.

August 2, 2024

Round 1, August 02, 2024