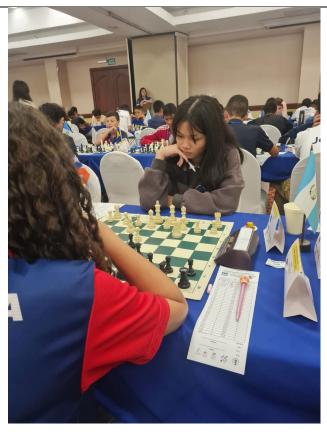

St. Lucia prepares for the tournament. 4th october 2024

St. Lucia takes part in the 4th Intercontinental On-line Chess Championship for Prisoners 2024 GROUP 08, 8th October, 2024.