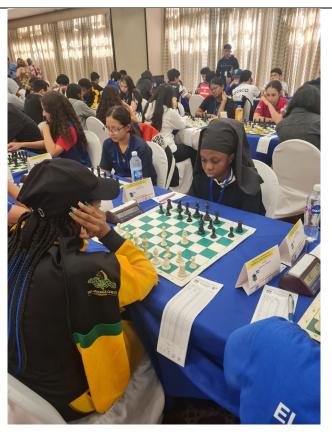

#### 4. LINKS, PHOTOS AND OTHER SUPPORTING MEDIA DOCUMENTS

St. Lucia's delegation to the Central American and Caribbean Youth Chess Festival (L-R) Rhonda Archer (Mother of Shekina Leonce), Mila Liu, Chelsea Wahid, Shekinah Leonce, Justin James, Cornelia Edgar and Vernesa James (Mother of Justin James and Head of Delegation), August 2, 2024

Team St. Lucia prepars to depart for Round 1 of the CAC Youth Chess Festival, San Salvador.

August 2, 2024

Round 1, August 02, 2024