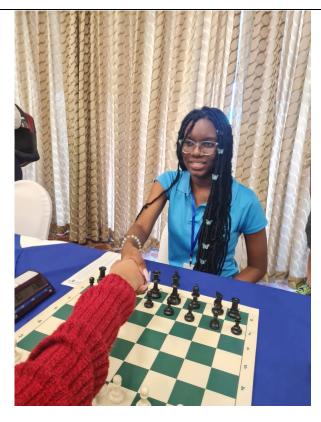

#### 4. LINKS, PHOTOS AND OTHER SUPPORTING MEDIA DOCUMENTS

St. Lucia's delegation to the Central American and Caribbean Youth Chess Festival (L-R) Rhonda Archer (Mother of Shekina Leonce), Mila Liu, Chelsea Wahid, Shekinah Leonce, Justin James, Cornelia Edgar and Vernesa James (Mother of Justin James and Head of Delegation), August 2, 2024

Team St. Lucia prepars to depart for Round 1 of the CAC Youth Chess Festival, San Salvador.

August 2, 2024

Round 1, August 02, 2024