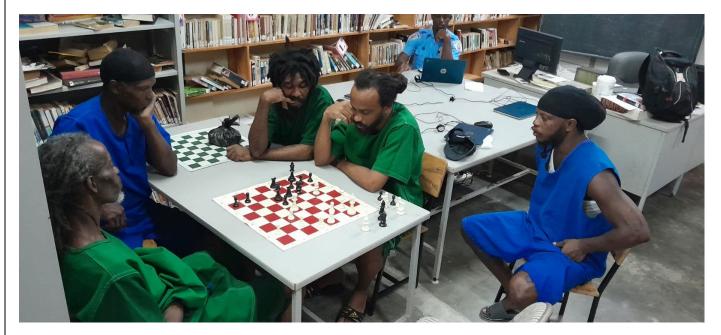

Chess-Results Server Chess-results.com - XIX CENTRAL AMERICAN AND CARIBBEAN YOUTH CHESS FESTIVAL 2024 - U16 FEMALE

Project 2. – Coach Terence Lindo, pictured, visited the prisons over a course of five (5) weeks to prepare the inmates for the tournament. 27/09/2024

St. Lucia prepares for the tournament. 4th october 2024

St. Lucia takes part in the 4th Intercontinental On-line Chess Championship for Prisoners 2024 GROUP 08, 8th October, 2024.