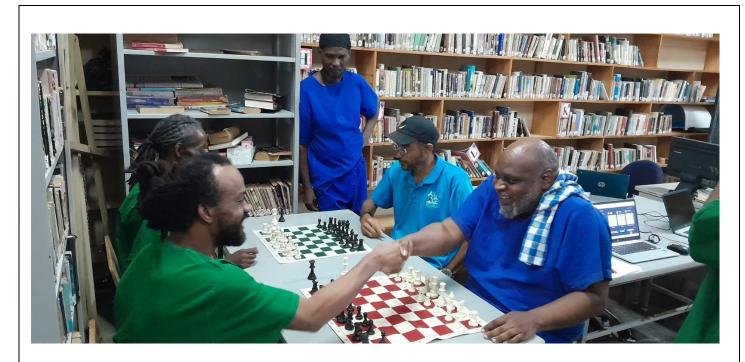

Chess-Results Server Chess-results.com - XIX CENTRAL AMERICAN AND CARIBBEAN YOUTH CHESS FESTIVAL 2024 - U16 FEMALE

Project 2. – Coach Terence Lindo, pictured, visited the prisons over a course of five (5) weeks to prepare the inmates for the tournament. 27/09/2024

St. Lucia prepares for the tournament. 4th october 2024

St. Lucia takes part in the 4th Intercontinental On-line Chess Championship for Prisoners 2024 GROUP 08, 8th October, 2024.