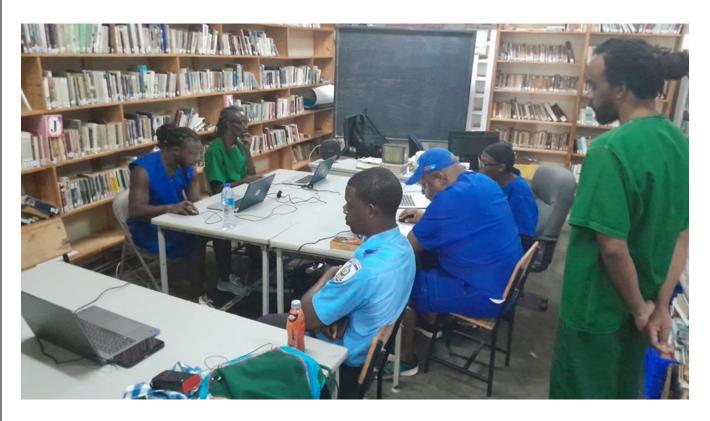

Chess-Results Server Chess-results.com - XIX CENTRAL AMERICAN AND CARIBBEAN YOUTH CHESS FESTIVAL 2024 - U16 FEMALE

Project 2. – Coach Terence Lindo, pictured, visited the prisons over a course of five (5) weeks to prepare the inmates for the tournament. 27/09/2024

St. Lucia prepares for the tournament. 4th october 2024

St. Lucia takes part in the 4th Intercontinental On-line Chess Championship for Prisoners 2024 GROUP 08, 8th October, 2024.