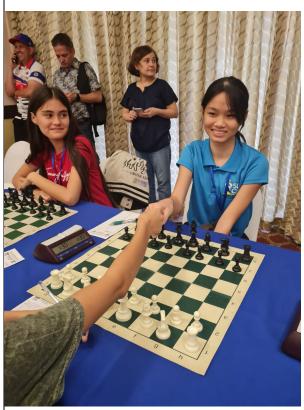

#### 4. LINKS, PHOTOS AND OTHER SUPPORTING MEDIA DOCUMENTS

St. Lucia's delegation to the Central American and Caribbean Youth Chess Festival (L-R) Rhonda Archer (Mother of Shekina Leonce), Mila Liu, Chelsea Wahid, Shekinah Leonce, Justin James, Cornelia Edgar and Vernesa James (Mother of Justin James and Head of Delegation), August 2, 2024

Team St. Lucia prepars to depart for Round 1 of the CAC Youth Chess Festival, San Salvador.

August 2, 2024

Round 1, August 02, 2024