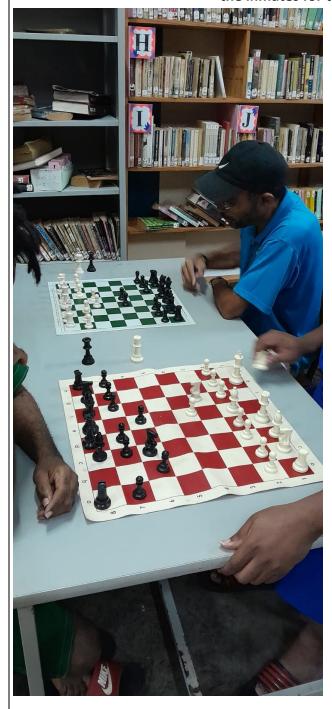

Chess-Results Server Chess-results.com - XIX CENTRAL AMERICAN AND CARIBBEAN YOUTH CHESS FESTIVAL 2024 - U16 FEMALE

Project 2. – Coach Terence Lindo, pictured, visited the prisons over a course of five (5) weeks to prepare the inmates for the tournament. 27/09/2024

St. Lucia prepares for the tournament. 4th october 2024

St. Lucia takes part in the 4th Intercontinental On-line Chess Championship for Prisoners 2024 GROUP 08, 8th October, 2024.