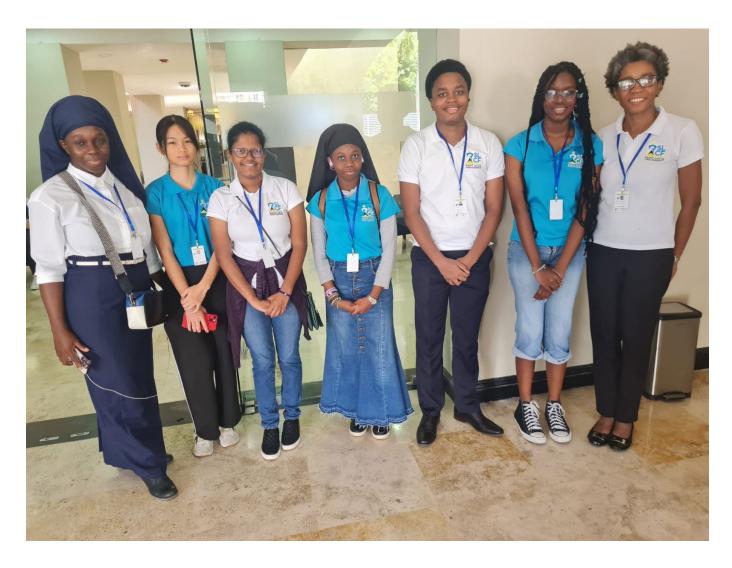

#### 4. LINKS, PHOTOS AND OTHER SUPPORTING MEDIA DOCUMENTS

St. Lucia's delegation to the Central American and Caribbean Youth Chess Festival (L-R) Rhonda Archer (Mother of Shekina Leonce), Mila Liu, Chelsea Wahid, Shekinah Leonce, Justin James, Cornelia Edgar and Vernesa James (Mother of Justin James and Head of Delegation), August 2, 2024