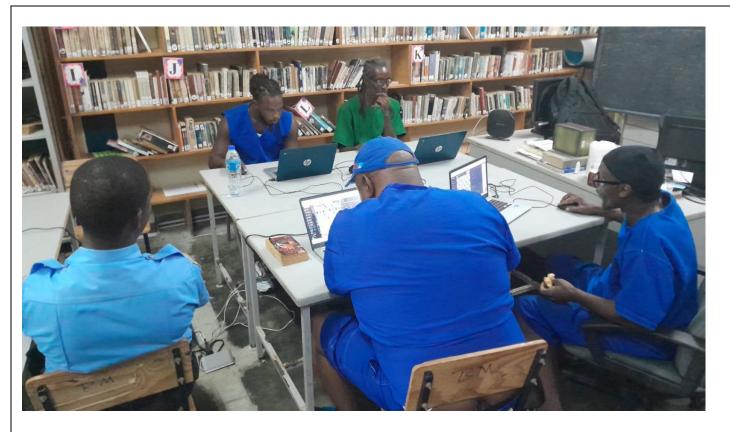

Chess-Results Server Chess-results.com - XIX CENTRAL AMERICAN AND CARIBBEAN YOUTH CHESS FESTIVAL 2024 - U16 FEMALE

Project 2. – Coach Terence Lindo, pictured, visited the prisons over a course of five (5) weeks to prepare the inmates for the tournament. 27/09/2024

St. Lucia prepares for the tournament. 4th october 2024

St. Lucia takes part in the 4th Intercontinental On-line Chess Championship for Prisoners 2024 GROUP 08, 8th October, 2024.