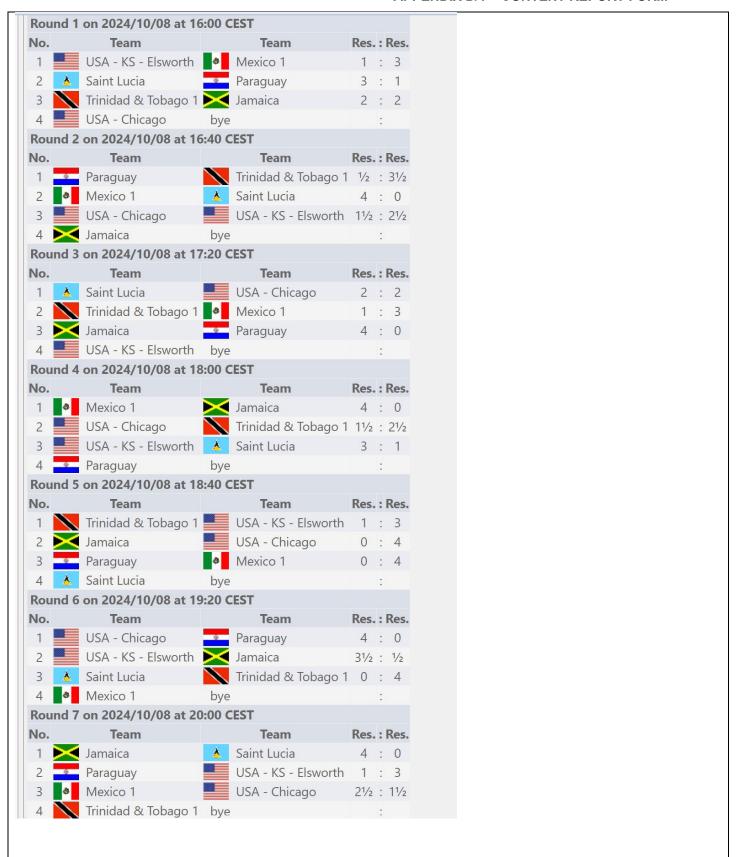

St. Lucia prepares for the tournament. 4th october 2024

St. Lucia takes part in the 4th Intercontinental On-line Chess Championship for Prisoners 2024 GROUP 08, 8th October, 2024.