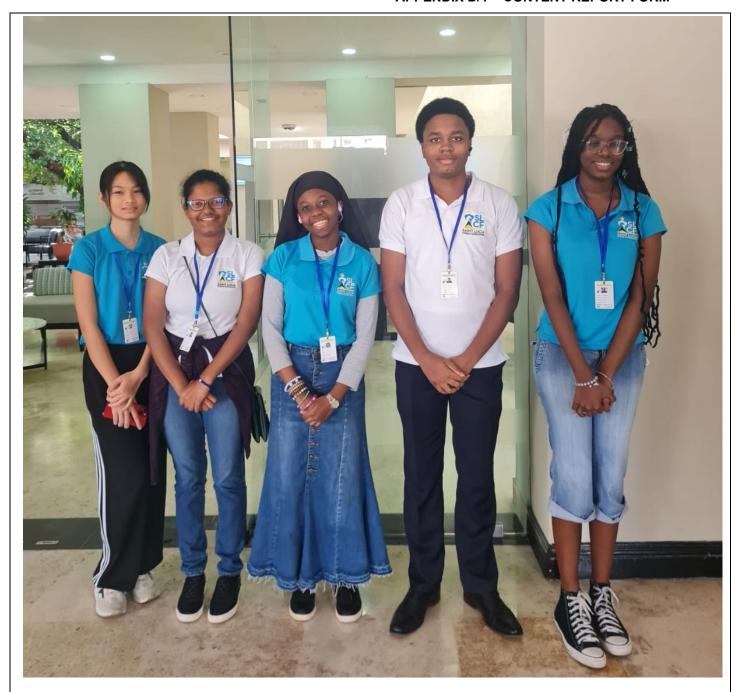

Team St. Lucia prepars to depart for Round 1 of the CAC Youth Chess Festival, San Salvador.

August 2, 2024

Round 1, August 02, 2024