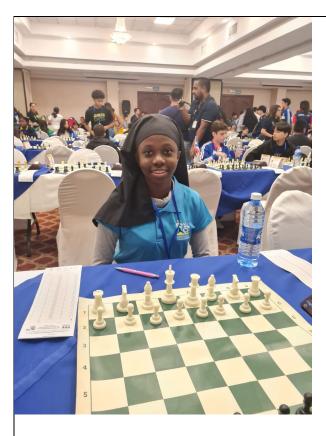

Chess-Results Server Chess-results.com - XIX CENTRAL AMERICAN AND CARIBBEAN YOUTH CHESS FESTIVAL 2024 - U16 FEMALE

Project 2. – Coach Terence Lindo, pictured, visited the prisons over a course of five (5) weeks to prepare the inmates for the tournament. 27/09/2024