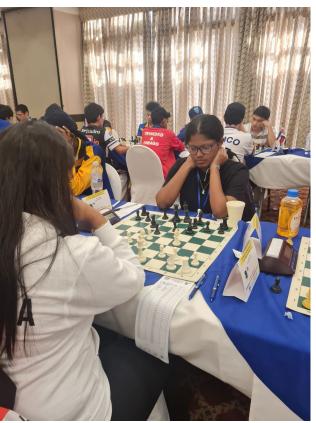

Team St. Lucia prepars to depart for Round 1 of the CAC Youth Chess Festival, San Salvador.

August 2, 2024

Round 1, August 02, 2024